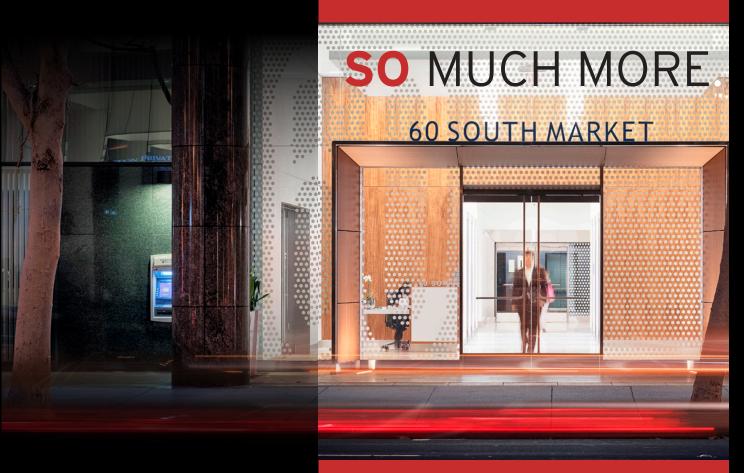

# 60SOMA

Rooted in tradition but on the cusp of cutting-edge, downtown San Jose brings urban renewal to a new meaning. Prominently located in the fastest growing city in the nation, 60 SOMA puts you at the center.

The 60 SOMA transformation includes renovation of both entries to the main building lobby and the adjacent parking structure. Our innovative design includes the reuse of wood paneled walls in key areas, and the addition of new ceilings and lighting, back painted glass wall panels, rear illuminated LED wall panels, and new terrazzo flooring. Collaborative spaces in the lobby allow for spontaneous meetings by tenants and visitors to the building.

The redesign of the main building lobby extends outside onto Market Street, with new exterior lighting of the building focused on the three story tall arcade which has been re-clad with new white back painted glass panels. Large format graphics, a pedestrian scale entry portal and planters further enhance the new entry sequence into the building.