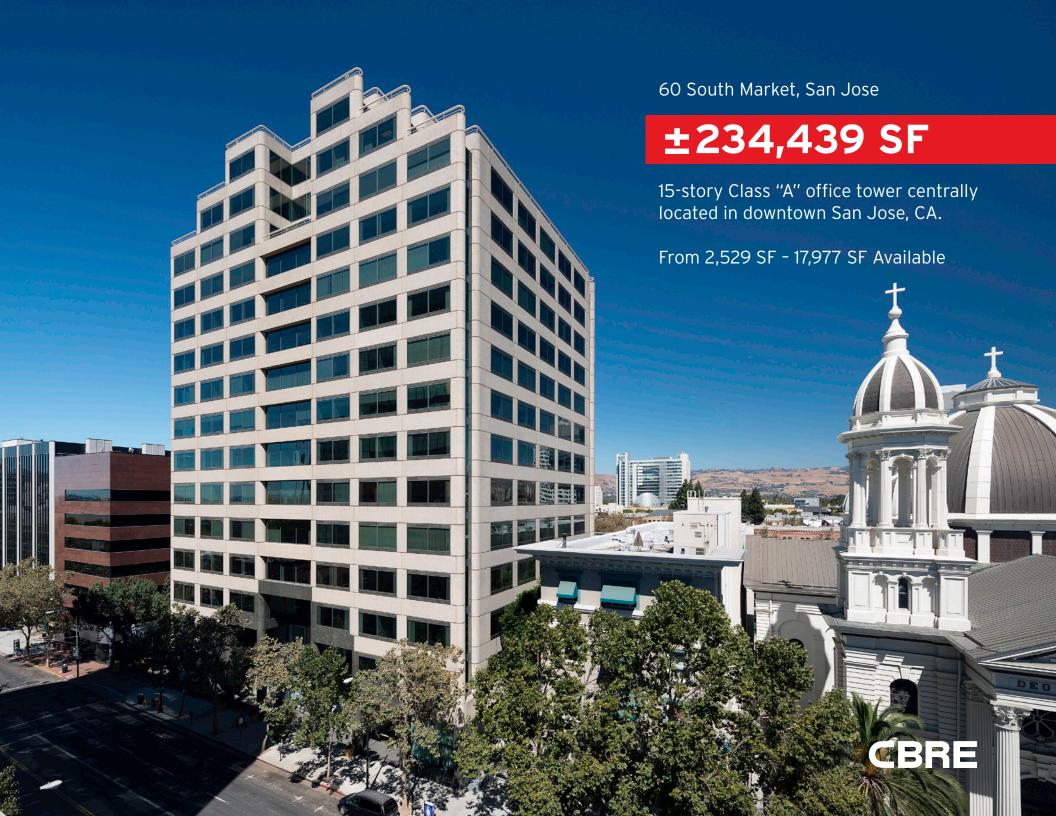

# 60SOMA

Rooted in tradition but on the cusp of cutting-edge, downtown San Jose brings urban renewal to a new meaning. Prominently located in the fastest growing city in the nation, 60 SOMA puts you at the center.

## SO MUCH HERE.

Everything you would expect from a Class A Office building, with so much more:

- Major building and lobby upgrades
- Beautiful, modern interiors
- On-site fitness center
- Large training room
- 3/1000 covered parking
- 24 hour security
- On-site property management
- Walking distance to dozens of amenities
- Easy access to Caltrain and VTA Light Rail
- Close to major freeways
- Elevator modernization underway including destination dispatch

## **AVAILABLE SUITES:**

## **60 S. MARKET STREET**

| Suite 300  | ± <b>8,127</b> RSF  | Market Ready                   |
|------------|---------------------|--------------------------------|
| Suite 480  | ± <b>2,529</b> RSF  | Available Now                  |
| 8th Floor  | ± <b>17,972</b> RSF | Available Now<br>Full Floor    |
| 10th Floor | ±17,977 RSF         | Available 1/1/19<br>Full Floor |
| Suite 1150 | ± <b>4,354</b> RSF  | Market Ready                   |
| Total      | ± <b>50,959</b> RSF |                                |