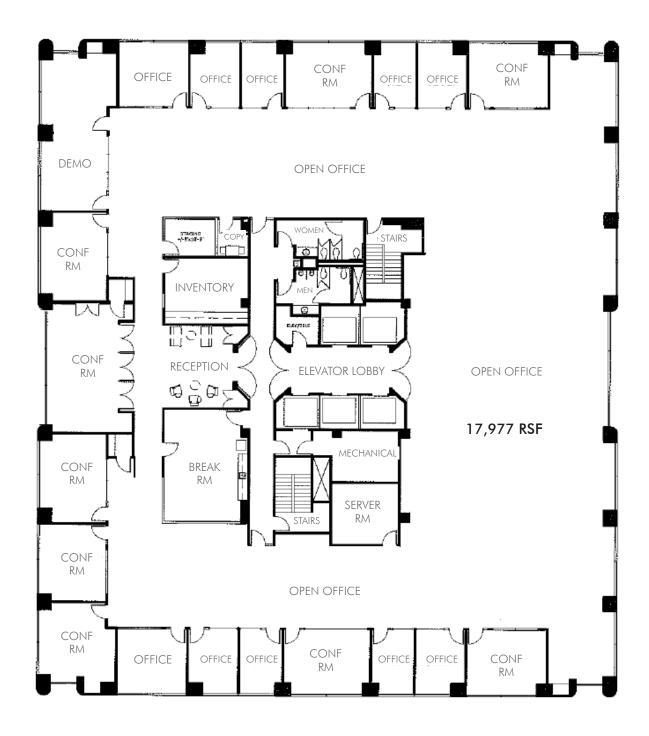

## 10TH FLOOR

±17,977 SF Available 1/1/19 Full Floor

FOR MORE INFORMATION, PLEASE CONTACT: