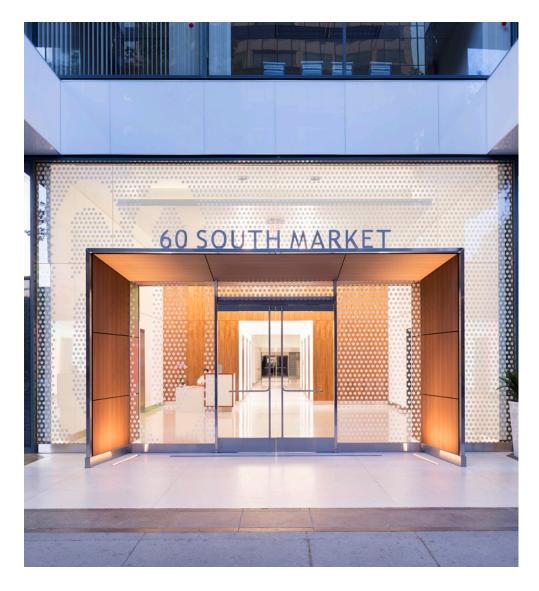

The 60 SOMA transformation includes renovation of both entries to the main building lobby and the adjacent parking structure. Our innovative design includes the reuse of wood paneled walls in key areas, and the addition of new ceilings and lighting, back painted glass wall panels, rear illuminated LED wall panels, and new terrazzo flooring. Collaborative spaces in the lobby allow for spontaneous meetings by tenants and visitors to the building.

The redesign of the main building lobby extends outside onto Market Street, with new exterior lighting of the building focused on the three story tall arcade which has been re-clad with new white back painted glass panels. Large format graphics, a pedestrian scale entry portal and planters further enhance the new entry sequence into the building.