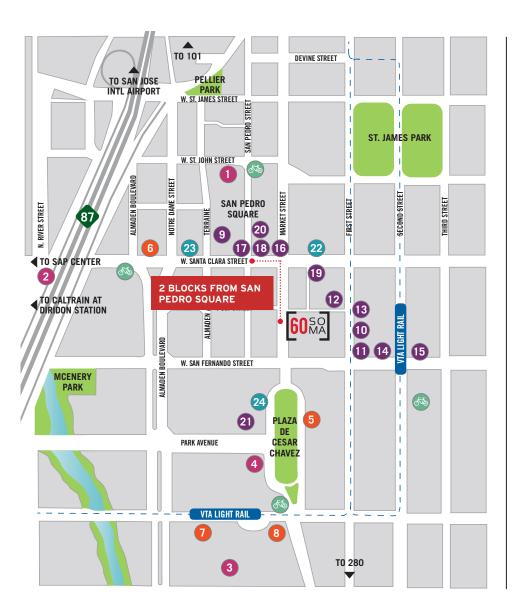

## SEE

- San Pedro Square Market
- 2. SAP Center
- 3. McEnery Convention Center
- 4. The Tech Museum

#### **STAY**

- 5. The Fairmont Hotel
- 6. The DeAnza Hotel
- 7. Hilton San Jose
- 8. San Jose Marriott

#### **EAT & DRINK**

- 9. San Pedro Bistro & Wine Bar
- 10. Zanottos
- 11. Nemea
- 12. Cream
- 13. Original Gravity Public House
- 14. Gordon Biersch
- 15. Safeway
- 16. La Victoria
- 17. Starbucks
- 18. Nick the Greek
- 19. Peet's
- 20. Sonoma Chicken Coop
- 21. Specialty's Cafe & Bakery
- (4)Grill on the Alley
- (5)La Pastaia

## **BANK**

- 22. Bank
- 23. Umpqua
- 24. Bank of America
- **LIGHT RAIL**

**BIKE SHARE** 

## **SO** CONVENIENT