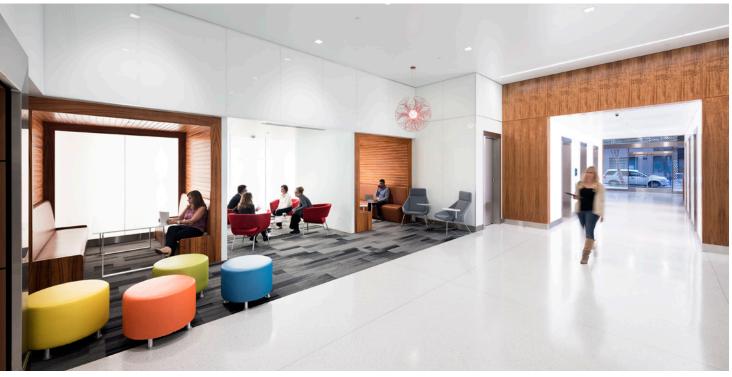

The 60 SOMA transformation includes renovation of both entries to the main building lobby and the adjacent parking structure. Our innovative design includes the reuse of wood paneled walls in key areas, and the addition of new ceilings and lighting, back painted glass wall panels, rear illuminated LED wall panels, and new terrazzo flooring. Collaborative spaces in the lobby allow for spontaneous meetings by tenants and visitors to the building.

The redesign of the main building lobby extends outside onto Market Street, with new exterior lighting of the building focused on the three story tall arcade which has been re-clad with new white back painted glass panels. Large format graphics, a pedestrian scale entry portal and planters further enhance the new entry sequence into the building.