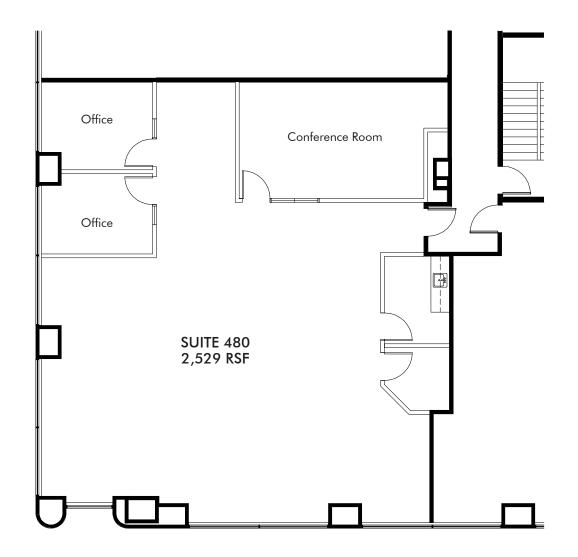

Now                  |
| 8th Floor  | ± <b>17,972</b> RSF | Available Now<br>Full Floor    |
| 10th Floor | ±17,977 RSF         | Available 1/1/19<br>Full Floor |
| Suite 1150 | ± <b>4,354</b> RSF  | Market Ready                   |
| Total      | ± <b>50,959</b> RSF |                                |



## **SO** FITTING!

We have several size suites to accommodate your company's needs, with room to grow!



FOR MORE INFORMATION, PLEASE CONTACT:

### **JEFF HOUSTON**

Vice Chairman Lic. 00993274 +1 408 453 7497 jeff.houston@cbre.com

### **VINCENT SCOTT**





## 6050 MA

## SUITE 300

±8,127 SF Available Now Market Ready Coming Soon!

FOR MORE INFORMATION, PLEASE CONTACT:

### **JEFF HOUSTON**

Vice Chairman Lic. 00993274 +1 408 453 7497 jeff.houston@cbre.com

#### **VINCENT SCOTT**





## 6050 MA

## SUITE 480

±2,529 SF Available Now

FOR MORE INFORMATION, PLEASE CONTACT:

### **JEFF HOUSTON**

Vice Chairman Lic. 00993274 +1 408 453 7497 jeff.houston@cbre.com

#### **VINCENT SCOTT**





## 8TH FLOOR

± 17,972 SF Available Now Market Ready Coming Soon! Full Floor

FOR MORE INFORMATION, PLEASE CONTACT:

### **JEFF HOUSTON**

Vice Chairman Lic. 00993274 +1 408 453 7497 jeff.houston@cbre.com

#### **VINCENT SCOTT**





## 60SO

## 10TH FLOOR

±17,977 SF Available 1/1/19 Full Floor

FOR MORE INFORMATION, PLEASE CONTACT:

### **JEFF HOUSTON**

Vice Chairman Lic. 00993274 +1 408 453 7497 jeff.houston@cbre.com

#### **VINCENT SCOTT**





## 60SO MA

## SUITE 1150

±4,354 SF Market Ready

FOR MORE INFORMATION, PLEASE CONTACT:

### **JEFF HOUSTON**

Vice Chairman Lic. 009932