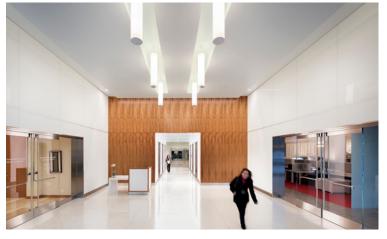

The 60 SOMA transformation includes renovation of both entries to the main building lobby and the adjacent parking structure. Our innovative design includes the reuse of wood paneled walls in key areas, and the addition of new ceilings and lighting, back painted glass wall panels, rear illuminated LED wall panels, and new terrazzo flooring. Collaborative spaces in the lobby allow for spontaneous meetings by tenants and visitors to the building.

The redesign of the main building lobby extends outside onto Market Street, with new exterior lighting of the building focused on the three story tall arcade which has been re-clad with new white back painted glass panels. Large format graphics, a pedestrian scale entry portal and planters further enhance the new entry sequence into the building.