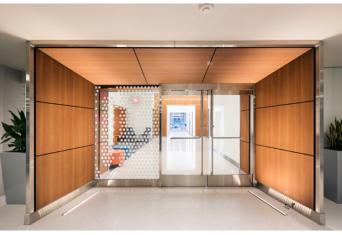

The 60 SOMA transformation includes renovation of both entries to the main building lobby and the adjacent parking structure. Our innovative design includes the reuse of wood paneled walls in key areas, and the addition of new ceilings and lighting, back painted glass wall panels, rear illuminated LED wall panels, and new terrazzo flooring. Collaborative spaces in the lobby allow for spontaneous meetings by tenants and visitors to the building.

The redesign of the main building lobby extends outside onto Market Street, with new exterior lighting of the building focused on the three story tall arcade which has been re-clad with new white back painted glass panels. Large format graphics, a pedestrian scale entry portal and planters further enhance the new entry sequence into the building.