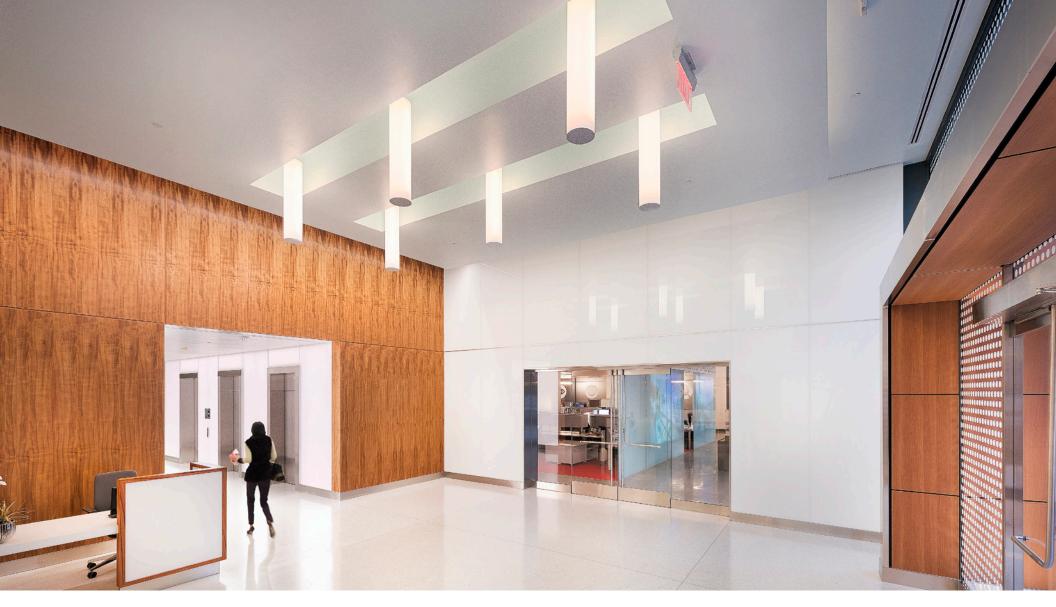

The 60 SOMA transformation includes renovation of both entries to the main building lobby and the adjacent parking structure. Our innovative design includes the reuse of wood paneled walls in key areas, and the addition of new ceilings and lighting, back painted glass wall panels, rear illuminated LED wall panels, and new terrazzo flooring. Collaborative spaces in the lobby allow for spontaneous meetings by tenants and visitors to the building.