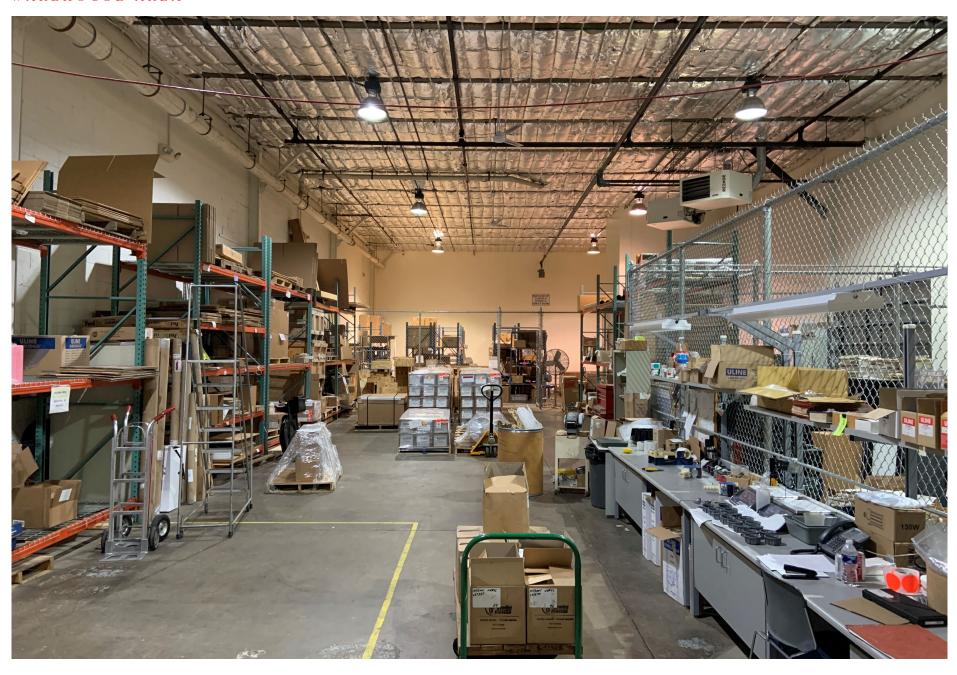

|
| Year Built      | 1956, Renovated 2004                                        |
| Docks           | 1 Exterior                                                  |
| Ceiling Height  | 18' – 20'                                                   |
| Power           | 2,000 Amp service main switch<br>Building watts per SF– 20+ |
| Life Safety     | 100% sprinklered                                            |
| Water/Sewer     | Borough of New Providence                                   |
| Electric        | Jersey Central Power & Light                                |
| Gas             | Public Service Electric & Gas                               |
| Parking         | 70 Spaces                                                   |





### INTERIOR OFFICE PHOTOS







### WAREHOUSE AREA



#### LOCATION



- Located in central New Jersey,
  Union County is situated at the crossroads of a number of New Jersey's major highways.
- 675 Central Avenue is located immediately off of multiple exits of I-78.
- The building is also situated in close proximity to a number of other major highways including I-287, Route 22, the Garden State Parkway and New Jersey Turnpike.
- Newark Liberty International Airport Is located sixteen miles from the Property.

# 675 CENTRAL AVENUE

#### PLEASE CONTACT:

Geoffrey L. Schubert

Senior Vice President +1201712 5880 geoffrey.Schubert@cbre.com

© 2020 CBRE, Inc. All rights reserved. This information has been obtained from sources believed reliable, but has not been verified for accuracy or completeness. You should conduct a careful, independent in