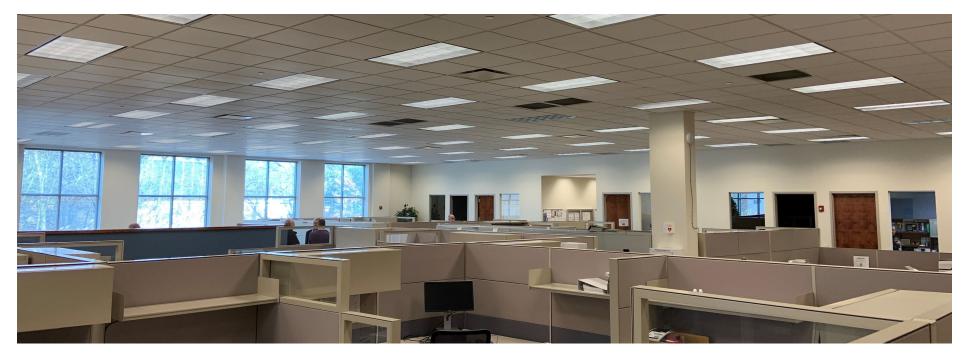

|
| Year Built      | 1956, Renovated 2004                                        |
| Docks           | 1 Exterior                                                  |
| Ceiling Height  | 18' – 20'                                                   |
| Power           | 2,000 Amp service main switch<br>Building watts per SF– 20+ |
| Life Safety     | 100% sprinklered                                            |
| Water/Sewer     | Borough of New Providence                                   |
| Electric        | Jersey Central Power & Light                                |
| Gas             | Public Service Electric & Gas                               |
| Parking         | 70 Spaces                                                   |





### INTERIOR OFFICE PHOTOS







### WAREHOUSE AREA



#### LOCATION



- Located in central New Jersey,
  Union County is situated at the crossroads of a number of New Jersey's major highways.
- 675 Central Avenue is located immediately off of multiple exits of I-78.
- The building is also situated in close proximity to a number of other major highways including I-287, Route 22, the Garden State Parkway and New Jersey Turnpike.
- Newark Liberty International Airport Is located sixteen miles from the Property.

# 675 CENTRAL AVENUE

#### PLEASE CONTACT:

Geoffrey L. Schubert

Senior Vice President +1201712 5880 geoffrey.Schubert@cbre.com

© 2020 CBRE, Inc. All rights reserved. This information has been obtained from sources believed reliable, but has not been verified for accuracy or completeness. You should conduct