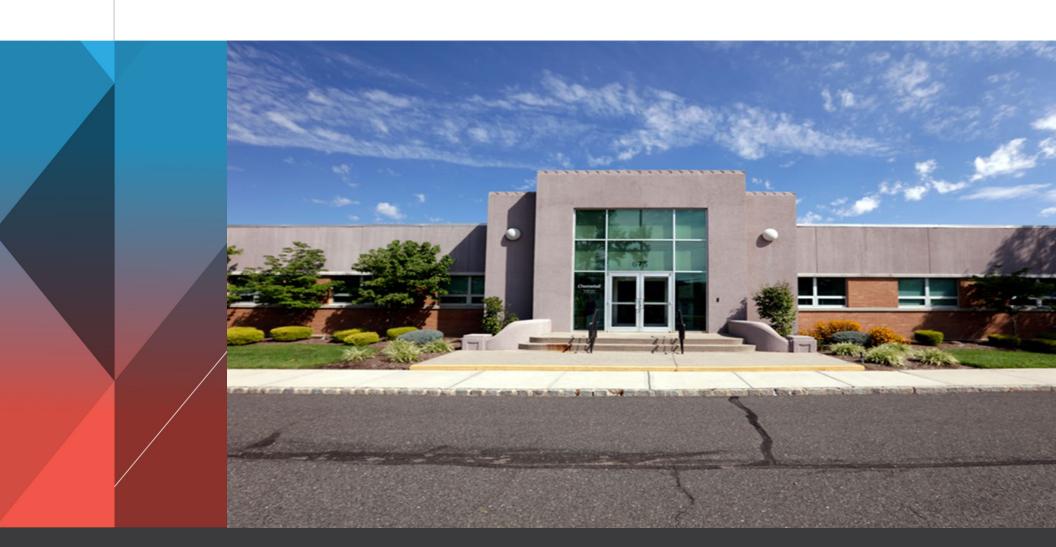

# 675 CENTRAL AVENUE

New Providence, NJ 07974



# **FLOOR PLAN**

AVAILABLE 22,000 SF



## SPECIFICATIONS

| DESCRIPTION     | SPEC                                                        |
|-----------------|-------------------------------------------------------------|
| Total Building  | 72,736 SF                                                   |
| Acres           | 6.7                                                         |
| Available Space | 22,000 SF                                                   |
| Warehouse Space | 8,000 SF                                                    |
| Office Space    | 14,000 SF                                                   |
| Year Built      | 1956, Renovated 2004                                        |
| Docks           | 1 Exterior                                                  |