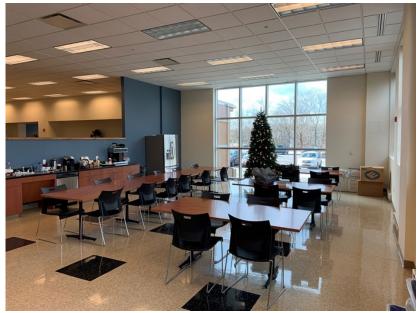

|
| Year Built      | 1956, Renovated 2004                                        |
| Docks           | 1 Exterior                                                  |
| Ceiling Height  | 18' – 20'                                                   |
| Power           | 2,000 Amp service main switch<br>Building watts per SF– 20+ |
| Life Safety     | 100% sprinklered                                            |
| Water/Sewer     | Borough of New Providence                                   |
| Electric        | Jersey Central Power & Light                                |
| Gas             | Public Service Electric & Gas                               |
| Parking         | 70 Spaces                                                   |





### INTERIOR OFFICE PHOTOS







### WAREHOUSE AREA



#### LOCATION



- Located in central New Jersey,
  Union County is situated at the crossroads of a number of New Jersey's major highways.
- 675 Central Avenue is located immediately off of multiple exits of I-78.
- The building is also situated in close proximity to a number of other major highways including I-287, Route 22, the Garden State Parkway and New Jersey Turnpike.
- Newark Liberty International Airport Is located sixteen miles from the Property.

# 675 CENTRAL AVENUE

#### PLEASE CONTACT:

Geoffrey L. Schubert

Senior Vice President +1201712 5880 geoffrey.Schubert@cbre.com

© 2020 CBRE, Inc. All rights reserved. This information has been obtained from sources believed reliable, but has not been verified for accuracy or completeness. You should conduct a