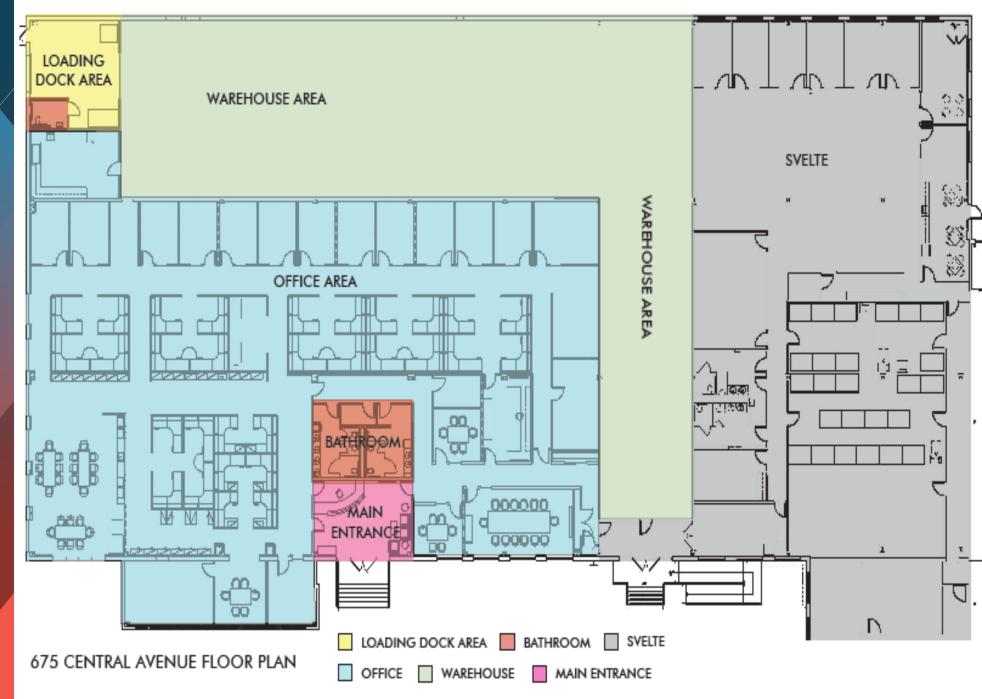

# **FLOOR PLAN**

AVAILABLE 22,000 SF

## SPECIFICATIONS

| DESCRIPTION     | SPEC                                                        |
|-----------------|-------------------------------------------------------------|
| Total Building  | 72,736 SF                                                   |
| Acres           | 6.7                                                         |
| Available Space | 22,000 SF                                                   |
| Warehouse Space | 8,000 SF                                                    |
| Office Space    | 14,000 SF                                                   |
| Year Built      | 1956, Renovated 2004                                        |
| Docks           | 1 Exterior                                                  |
| Ceiling Height  | 18' – 20'                                                   |
| Power           | 2,000 Amp service main switch<br>Building watts per SF– 20+ |
| Life Safety     | 100% sprinklered                                            |
| Water/Sewer     | Borough of New Providence                                   |
| Electric        | Jersey Central Power & Light                                |
| Gas             | Public Service Electric & Gas                               |
| Parking         | 70 Spaces                                                   |