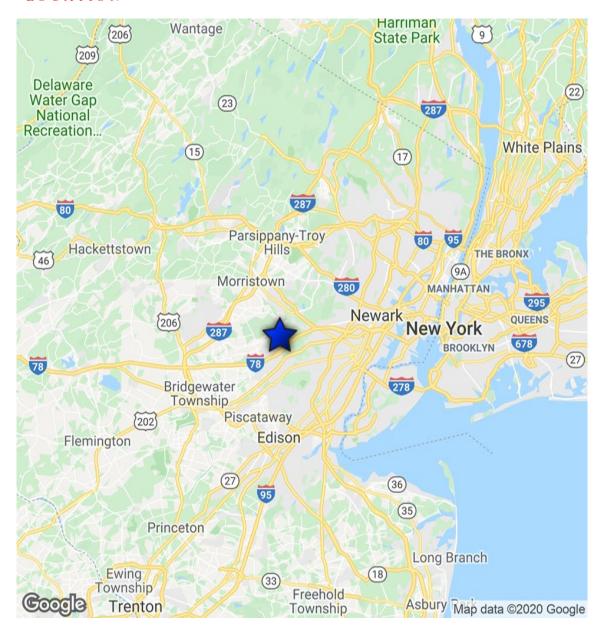

#### LOCATION

- Located in central New Jersey,
  Union County is situated at the crossroads of a number of New Jersey's major highways.
- 675 Central Avenue is located immediately off of multiple exits of I-78.
- The building is also situated in close proximity to a number of other major highways including I-287, Route 22, the Garden State Parkway and New Jersey Turnpike.
- Newark Liberty International Airport Is located sixteen miles from the Property.