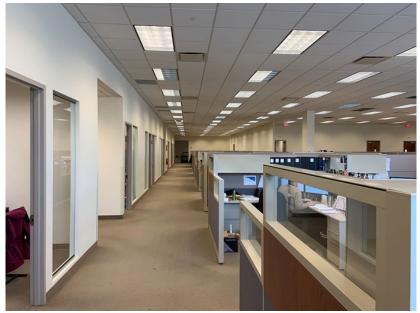

|
| Year Built      | 1956, Renovated 2004                                        |
| Docks           | 1 Exterior                                                  |
| Ceiling Height  | 18' – 20'                                                   |
| Power           | 2,000 Amp service main switch<br>Building watts per SF– 20+ |
| Life Safety     | 100% sprinklered                                            |
| Water/Sewer     | Borough of New Providence                                   |
| Electric        | Jersey Central Power & Light                                |
| Gas             | Public Service Electric & Gas                               |
| Parking         | 70 Spaces                                                   |





### INTERIOR OFFICE PHOTOS







### WAREHOUSE AREA



#### LOCATION



- Located in central New Jersey,
  Union County is situated at the crossroads of a number of New Jersey's major highways.
- 675 Central Avenue is located immediately off of multiple exits of I-78.
- The building is also situated in close proximity to a number of other major highways including I-287, Route 22, the Garden State Parkway and New Jersey Turnpike.
- Newark Liberty International Airport Is located sixteen miles from the Property.

# 675 CENTRAL AVENUE

#### PLEASE CONTACT:

Geoffrey L. Schubert

Senior Vice President +1201712 5880 geoffrey.Schubert@cbre.com

© 2020 CBRE, Inc. All rights reserved. This information has been obtained from sources believed reliable, but has not been verified for accuracy or completeness. You should conduct a c