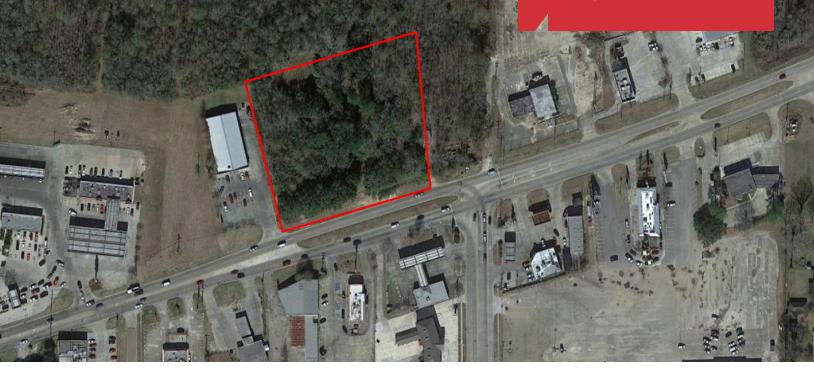

### **Property Highlights**

- 2.76 Acres
- · Well located for a Convenience Store, Gas Station, and Car Wash
- C-1 Zoning
- \$349,000