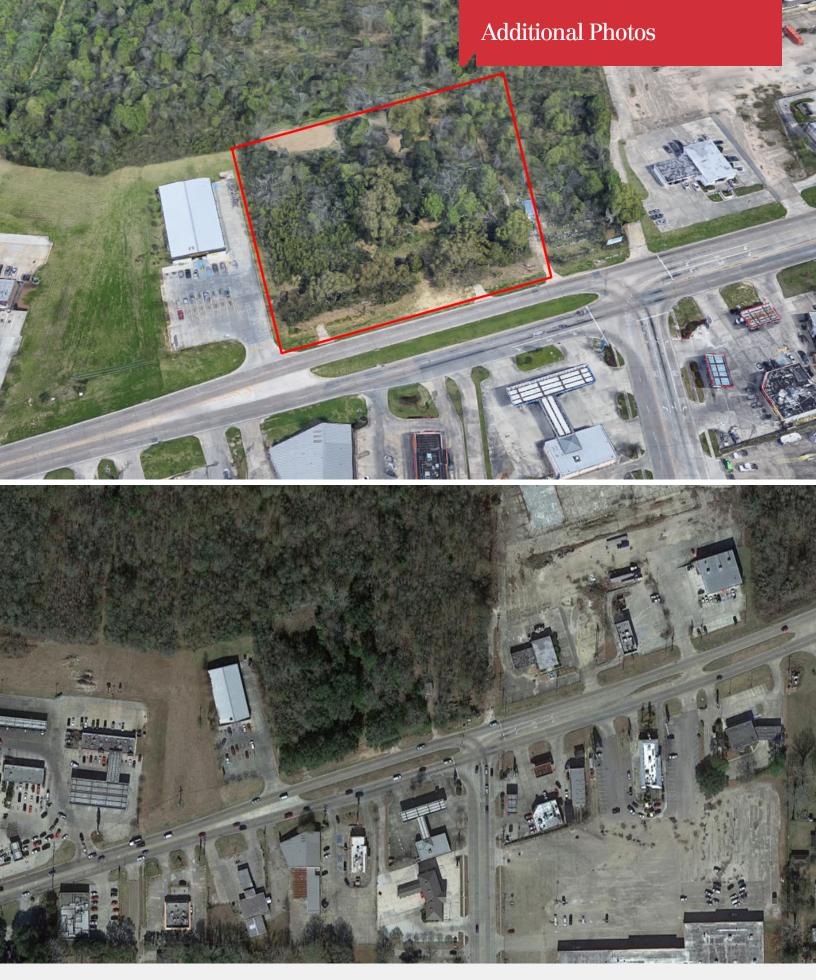

### **Property Highlights**

- 2.76 Acres
- · Well located for a Convenience Store, Gas Station, and Car Wash
- C-1 Zoning
- \$349,000