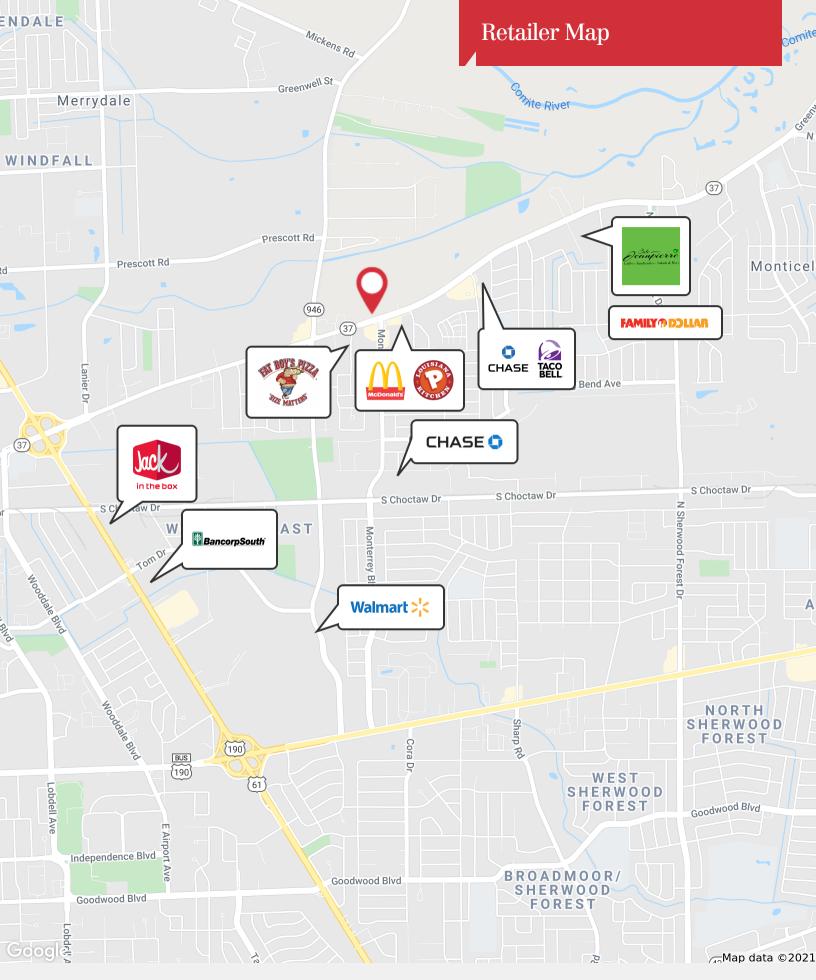

### **Property Highlights**

- 2.76 Acres
- · Well located for a Convenience Store, Gas Station, and Car Wash
- C-1 Zoning
- \$349,000