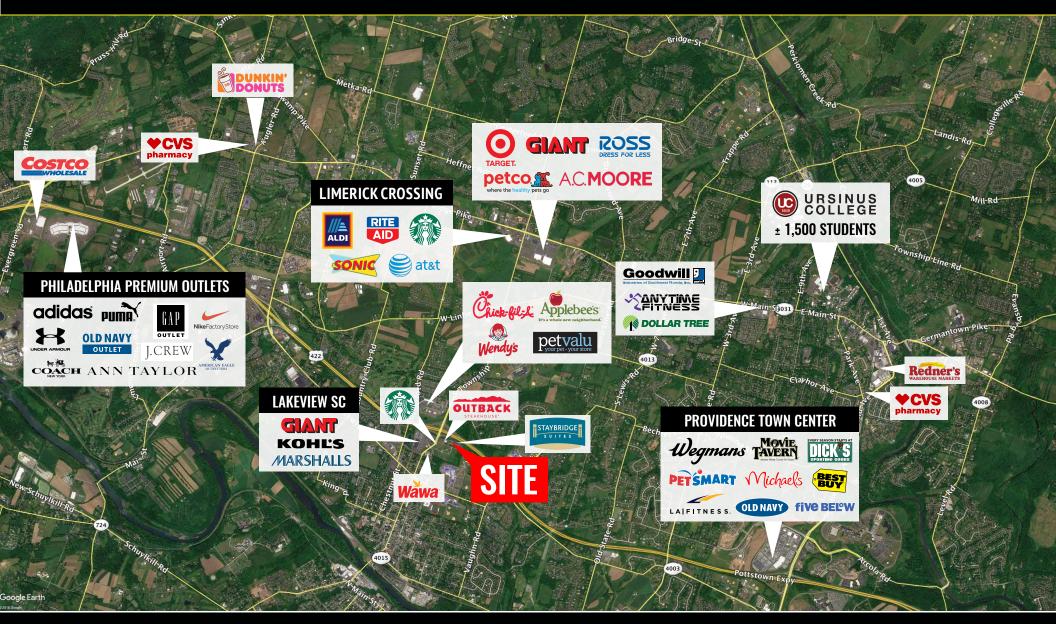

# **ROYERSFORD MARKET AERIAL:** ANCHOR PKWY

#### **PROPERTY FEATURES**

- ✓ ± 1.1 Acre Pad Site Located at the intersection of South Township Line Road and Route 422
- ✓ Join Outback Steakhouse, Staybridge Suites, Starbucks and Diamond Credit Union
- ✓ Strategic Access to I-76, I-476, Rt. 202 & Rt. 422
- ✓ Surrounding retailers include: Kohl's, Giant, Marshalls, Wawa, Chic-fil-A, Starbucks, Outback Steakhouse and more.