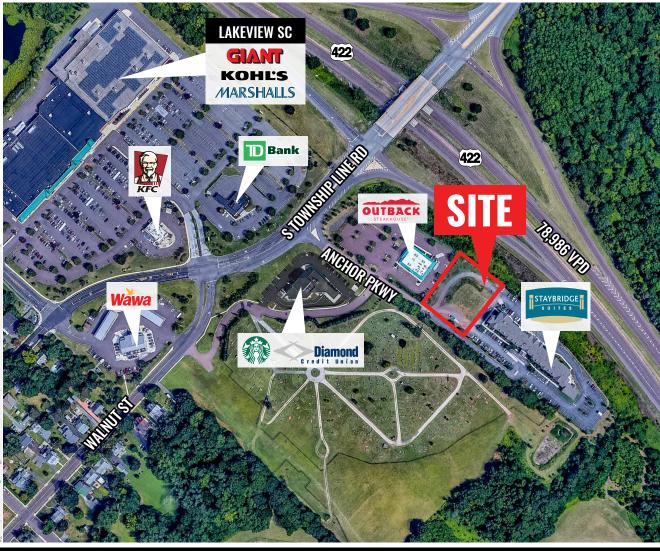

# **ROYERSFORD MARKET AERIAL:** ANCHOR PKWY

#### **PROPERTY FEATURES**

- ✓ ± 1.1 Acre Pad Site Located at the intersection of South Township Line Road and Route 422
- ✓ Join Outback Steakhouse, Staybridge Suites, Starbucks and Diamond Credit Union
- ✓ Strategic Access to I-76, I-476, Rt. 202 & Rt. 422
- ✓ Surrounding retailers include: Kohl's, Giant, Marshalls, Wawa, Chic-fil-A, Starbucks, Outback Steakhouse and more.