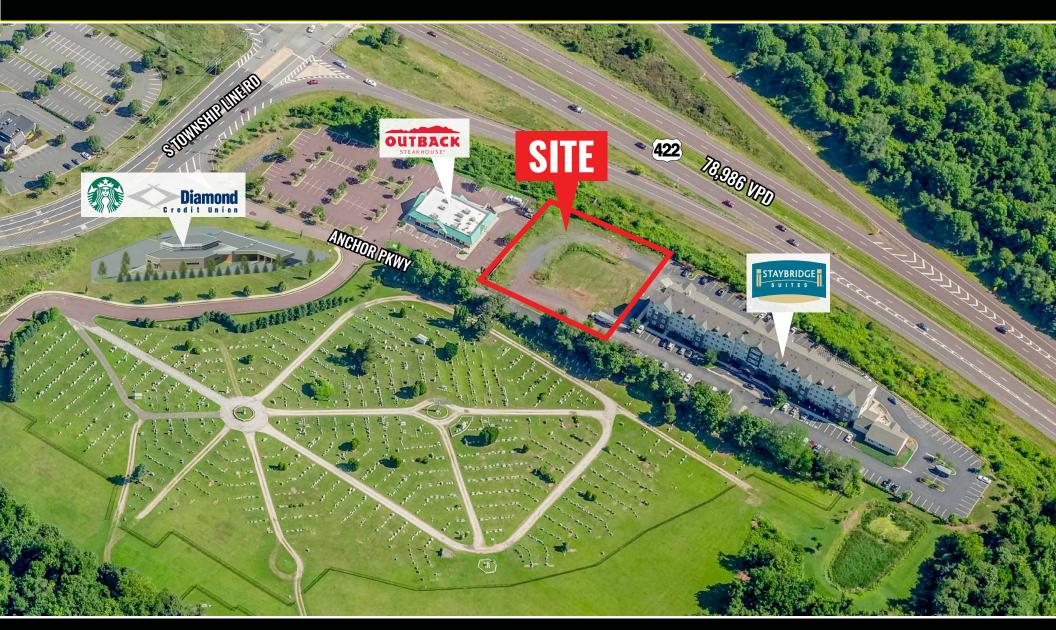

# **ROYERSFORD BIRDS EYE AERIAL:** ANCHOR PKWY

#### **PROPERTY FEATURES**

- ✓ ± 1.1 Acre Pad Site Located at the intersection of South Township Line Road and Route 422
- ✓ Join Outback Steakhouse, Staybridge Suites, Starbucks and Diamond Credit Union
- ✓ Strategic Access to I-76, I-476, Rt. 202 & Rt. 422
- ✓ Surrounding retailers include: Kohl's, Giant, Marshalls, Wawa, Chic-fil-A, Starbucks, Outback Steakhouse and more.