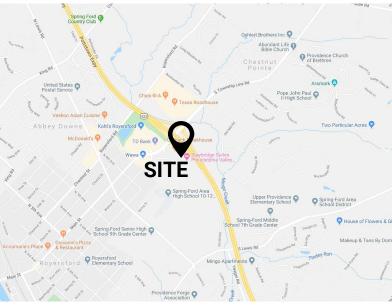

# **± 1.1 ACRE PAD SITE AVAILABLE**

ANCHOR PKWY, ROYERSFORD, PA 19468

#### **PROPERTY FEATURES**

- ✓ ± 1.1 Acre Pad Site Located at the intersection of South Township Line Road and Route 422
- ✓ Join Outback Steakhouse, Staybridge Suites, Starbucks and Diamond Credit Union
- ✓ Strategic Access to I-76, I-476, Rt. 202 & Rt. 422
- ✓ Surrounding retailers include: Kohl's, Giant, Marshalls, Wawa, Chic-fil-A, Starbucks, Outback Steakhouse and more.