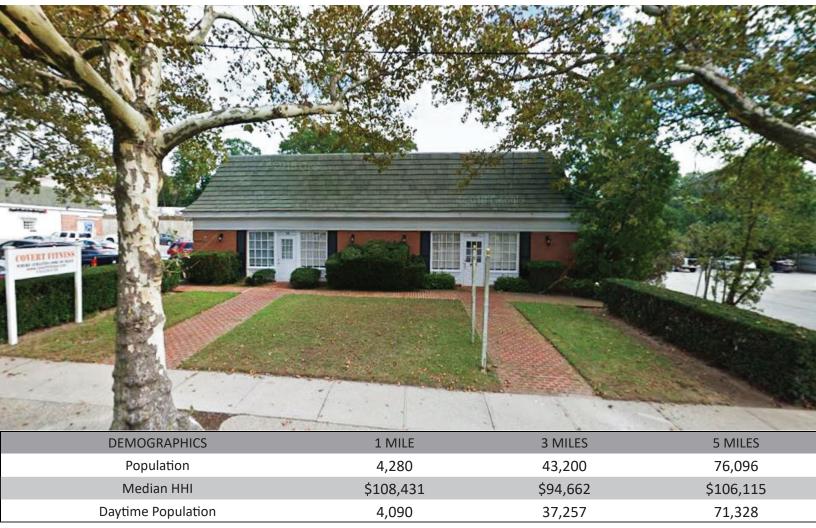

### 188 birch hill road

unique retail opportunity in highly affluent area | for lease

Available 3,000 square feet

Asking Rent Upon Request

Extras TBD

Area Retail Locust Valley Market, Covert Fitness, Chase Bank, The Chef's Table, Matinecock Bank, Loafers Bakery

& Gourmet Shoppe, Firm Athletics, The First National Bank of Long Island, and many more

Comments • ideal for a food user with outdoor seating available

in close proximity to the Locust Valley LIRR