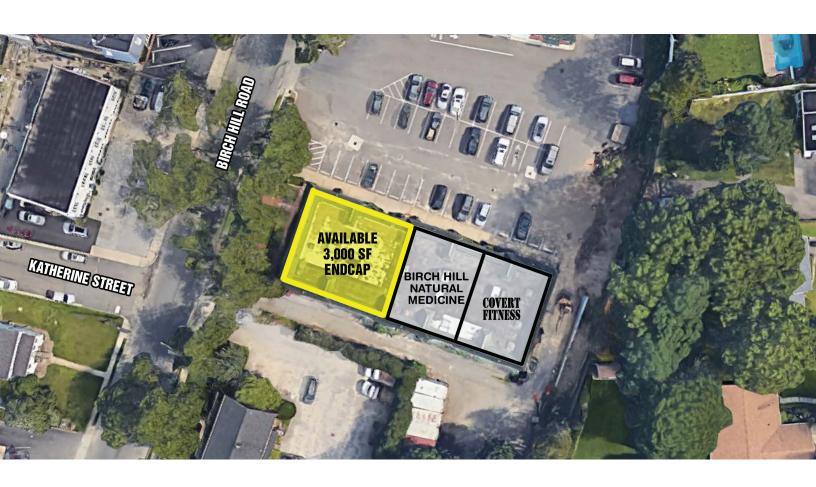

### 188 birch hill road

unique retail opportunity in highly affluent area | for lease

Available 3,000 square feet

Asking Rent Upon Request

Extras TBD

Area Retail Locust Valley Market, Covert Fitness, Chase Bank, The Chef's Table, Matinecock Bank, Loafers Bakery

& Gourmet Shoppe, Firm Athletics, The First National Bank of Long Island, and many more

Comments • ideal for a food user with outdoor seating available

in close proximity to the Locust Valley LIRR