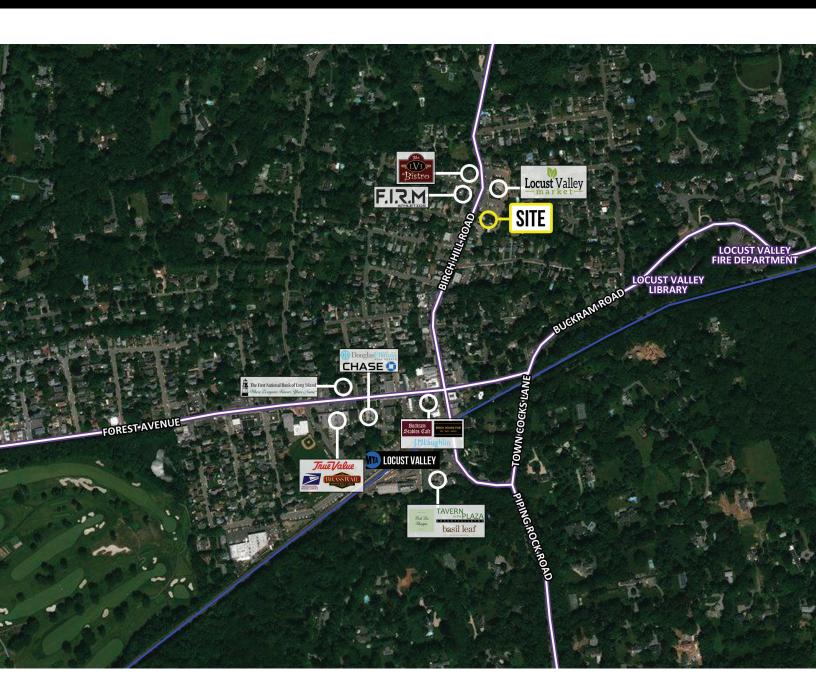

### 188 birch hill road

unique retail opportunity in highly affluent area | for lease

Available 3,000 square feet

Asking Rent Upon Request

Extras TBD

Area Retail Locust Valley Market, Covert Fitness, Chase Bank, The Chef's Table, Matinecock Bank, Loafers Bakery

& Gourmet Shoppe, Firm Athletics, The First National Bank of Long Island, and many more

Comments • ideal for a food user with outdoor seating available

in close proximity to the Locust Valley LIRR