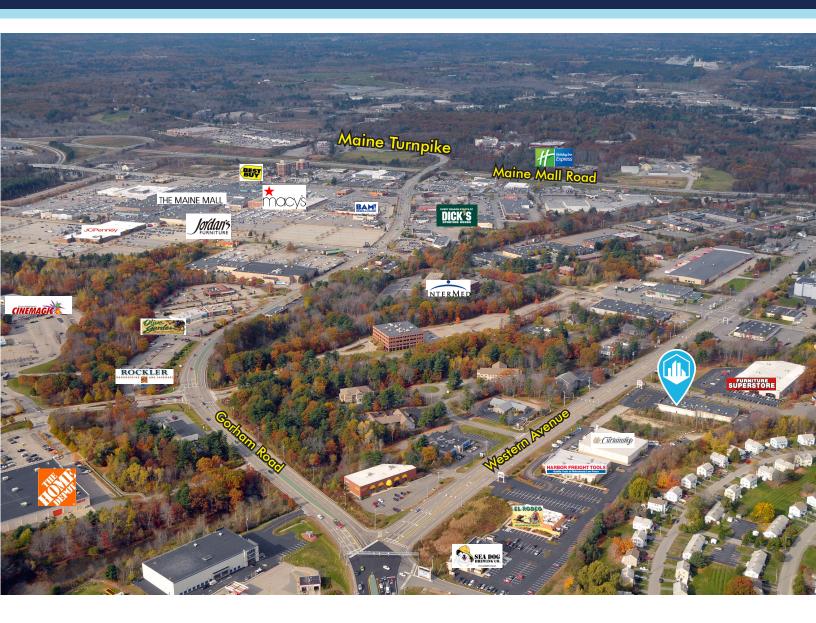

#### **PROPERTY HIGHLIGHTS**

- 1.470± SF in-line retail/salon unit
- Highly visible retail center situated close to the intersection of Gorham Road and Western Avenue in South Portland
- Located minutes from the Maine Mall, Portland International Jetport, the Maine Turnpike and in between two exits of I-295
- Ample on-site parking
- Join Moe's Original BBQ, Thai Poms Restaurant, Modern Nails, North Atlantic Montessori School, Miracle Ear and Maine Solutions Federal Credit Union