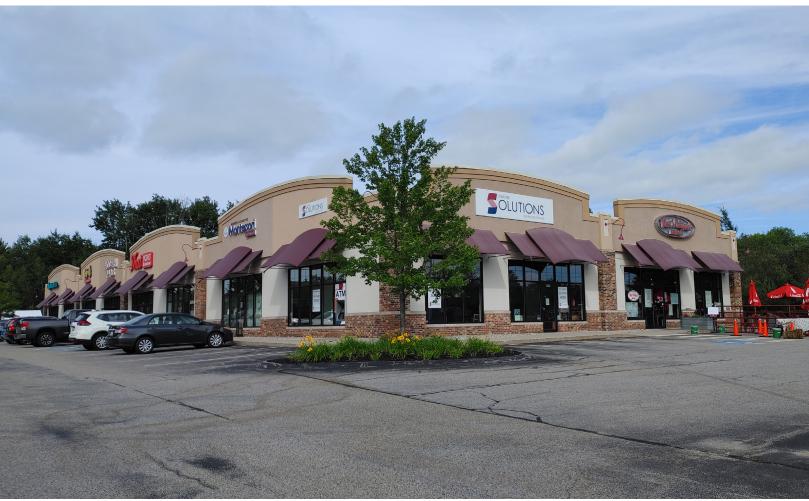

#### **PROPERTY HIGHLIGHTS**

- 1.470± SF in-line retail/salon unit
- Highly visible retail center situated close to the intersection of Gorham Road and Western Avenue in South Portland
- Located minutes from the Maine Mall, Portland International Jetport, the Maine Turnpike and in between two exits of I-295
- Ample on-site parking
- Join Moe's Original BBQ, Thai Poms Restaurant, Modern Nails, North Atlantic Montessori School, Miracle Ear and Maine Solutions Federal Credit Union

### **PROPERTY DETAILS**

| PROPERTI DETAILS |                                                                                                                                                                  |
|------------------|------------------------------------------------------------------------------------------------------------------------------------------------------------------|
| OWNER            | Raphael, LP                                                                                                                                                      |
| CENTER SIZE      | 15,900± SF                                                                                                                                                       |
| AVAILABLE SPACE  | 1,470± SF                                                                                                                                                        |
| PARKING          | Ample, on-site paved parking                                                                                                                                     |
| HVAC             | Central HVAC - Gas                                                                                                                                               |
| UTILITIES        | Municipal water/sewer                                                                                                                                            |
| ZONING           | CCRT - Transitional<br>Central and Regional<br>Commercial District                                                                                               |
| CENTER TENANTS   | Moe's Original BBQ, Thai<br>Poms Restaurant, Modern<br>Nails, North Atlantic<br>Montessori School,<br>Miracle Ear and Maine<br>Solutions Federal Credit<br>Union |
| SIGNAGE          | Roadside Pylon and unit entrance                                                                                                                                 |
| CAM              | \$5.17/SF (Est.)                                                                                                                                                 |
| RE TAX           | \$2.45/SF (Est.)                                                                                                                                                 |
| LEASE RATE       | \$20.00/SF NNN                                                                                                                                                   |