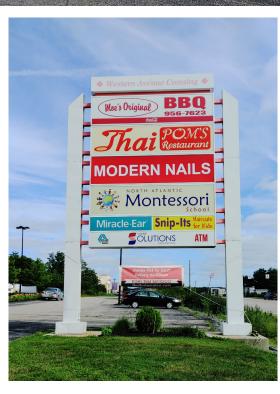

#### **PROPERTY HIGHLIGHTS**

- 1.470± SF in-line retail/salon unit
- Highly visible retail center situated close to the intersection of Gorham Road and Western Avenue in South Portland
- Located minutes from the Maine Mall, Portland International Jetport, the Maine Turnpike and in between two exits of I-295
- Ample on-site parking
- Join Moe's Original BBQ, Thai Poms Restaurant, Modern Nails, North Atlantic Montessori School, Miracle Ear and Maine Solutions Federal Credit Union

### **PROPERTY DETAILS**

| PROPERTI DETAILS |                                                                                                                                                                  |
|------------------|------------------------------------------------------------------------------------------------------------------------------------------------------------------|
| OWNER            | Raphael, LP                                                                                                                                                      |
| CENTER SIZE      | 15,900± SF                                                                                                                                                       |
| AVAILABLE SPACE  | 1,470± SF                                                                                                                                                        |
| PARKING          | Ample, on-site paved parking                                                                                                                                     |
| HVAC             | Central HVAC - Gas                                                                                                                                               |
| UTILITIES        | Municipal water/sewer                                                                                                                                            |
| ZONING           | CCRT - Transitional<br>Central and Regional<br>Commercial District                                                                                               |
| CENTER TENANTS   | Moe's Original BBQ, Thai<br>Poms Restaurant, Modern<br>Nails, North Atlantic<br>Montessori School,<br>Miracle Ear and Maine<br>Solutions Federal Credit<br>Union |
| SIGNAGE          | Roadside Pylon and unit entrance                                                                                                                                 |
| CAM              | \$5.17/SF (Est.)                                                                                                                                                 |
| RE TAX           | \$2.45/SF (Est.)                                                                                                                                                 |
| LEASE RATE       | \$20.00/SF NNN                                                                                                                                                   |