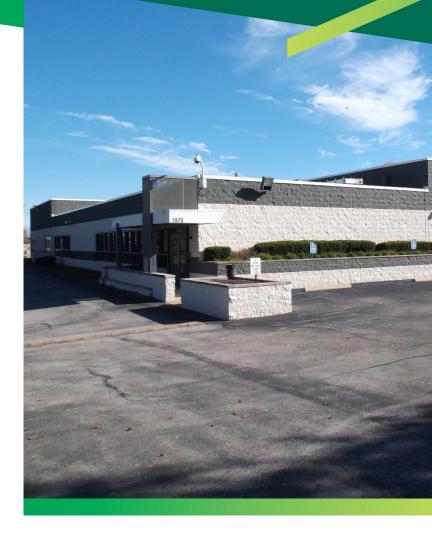

# FORMER CORPORATE DATA CENTER

1970 Craigshire / Maryland Heights, MO 63146

### OFFERING SUMMARY

• Parcel #: 150-24-0194

• Rentable Building Size: 33,240 SF

• Stories: One

• Occupancy: Vacant

• Year Built: 1985

• Recent Renovation: 2014

• Acreage: 2.70 Acres