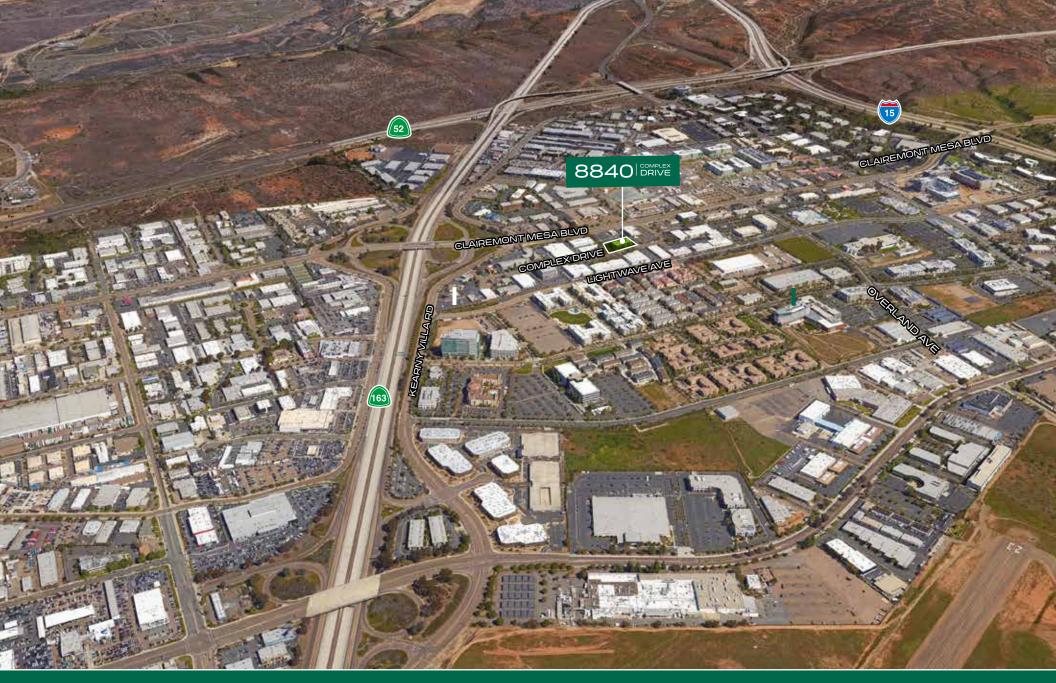

## 8840 COMPLEX DRIVE

CBRE

## **Project Features**

- Approximately 34,672 RSF building
- Building top signage available
- Located in the main fiber loop for San Diego
- Outside seating area
- Banking, retail and food services within walking distance
- Direct access to the Interstate 15 and regional access via Highways 52 and 163
- Total Availabile Parking 4.0/1,000
- Fiber: AT&T and Cox
- Owner occupied and on-site management