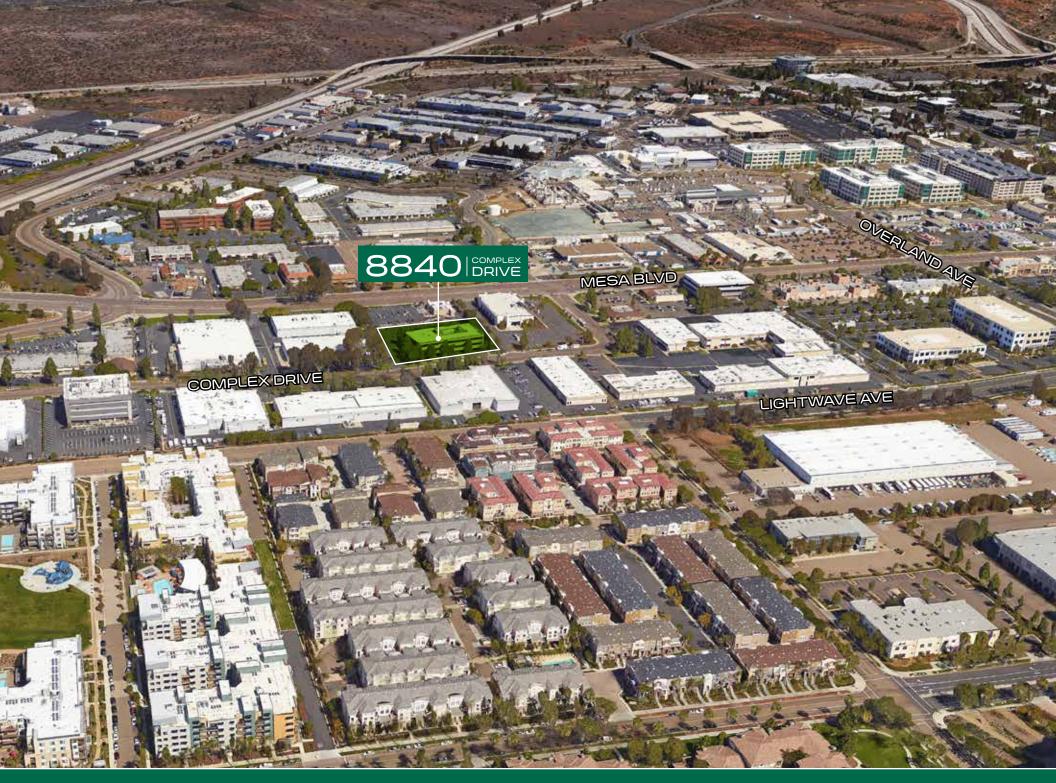

## 8840 COMPLEX DRIVE

CBRE

## **Project Features**

- Approximately 34,672 RSF building
- Building top signage available
- Located in the main fiber loop for San Diego
- Outside seating area
- Banking, retail and food services within walking distance
- Direct access to the Interstate 15 and regional access via Highways 52 and 163
- Total Availabile Parking 4.0/1,000
- Fiber: AT&T and Cox
- Owner occupied and on-site management