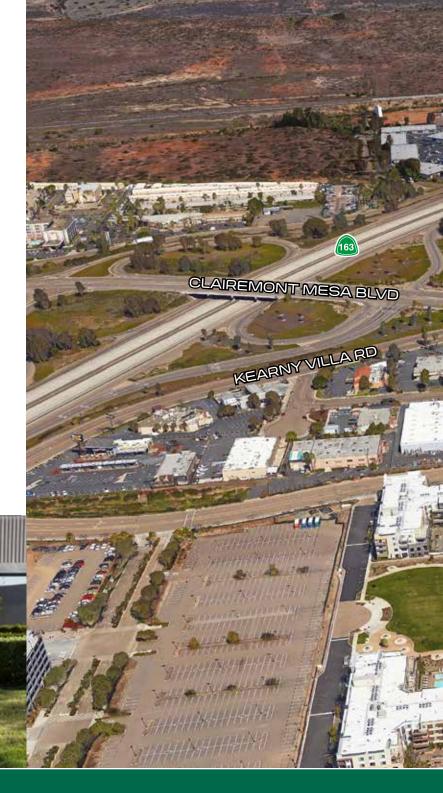

## **Project Features**

- Approximately 34,672 RSF building
- Building top signage available
- Located in the main fiber loop for San Diego
- Outside seating area
- Banking, retail and food services within walking distance
- Direct access to the Interstate 15 and regional access via Highways 52 and 163
- Total Availabile Parking 4.0/1,000
- Fiber: AT&T and Cox
- Owner occupied and on-site management