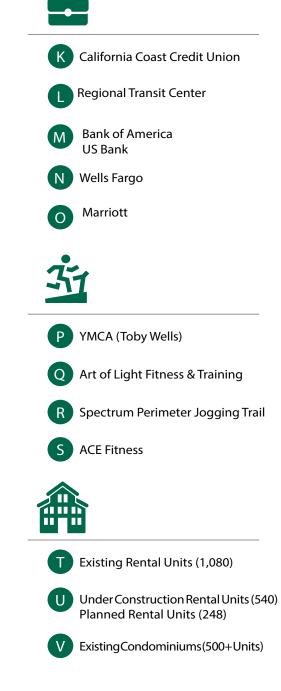

## **Project Features**

- Approximately 34,672 RSF building
- Building top signage available
- Located in the main fiber loop for San Diego
- Outside seating area
- Banking, retail and food services within walking distance
- Direct access to the Interstate 15 and regional access via Highways 52 and 163
- Total Availabile Parking 4.0/1,000
- Fiber: AT&T and Cox
- Owner occupied and on-site management