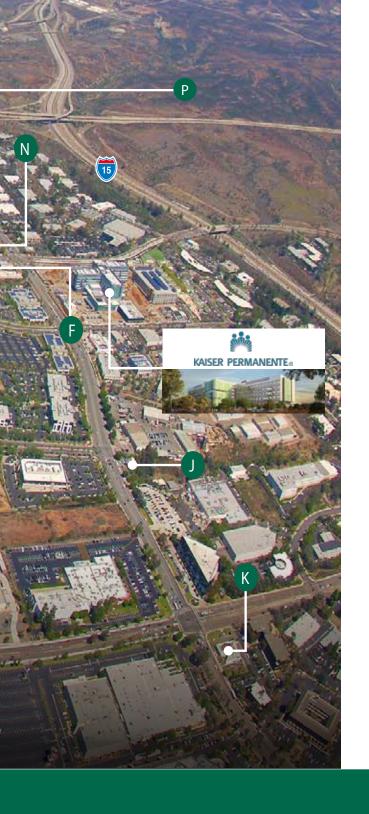

## **Project Features**

- Approximately 34,672 RSF building
- Building top signage available
- Located in the main fiber loop for San Diego
- Outside seating area
- Banking, retail and food services within walking distance
- Direct access to the Interstate 15 and regional access via Highways 52 and 163
- Total Availabile Parking 4.0/1,000
- Fiber: AT&T and Cox
- Owner occupied and on-site management