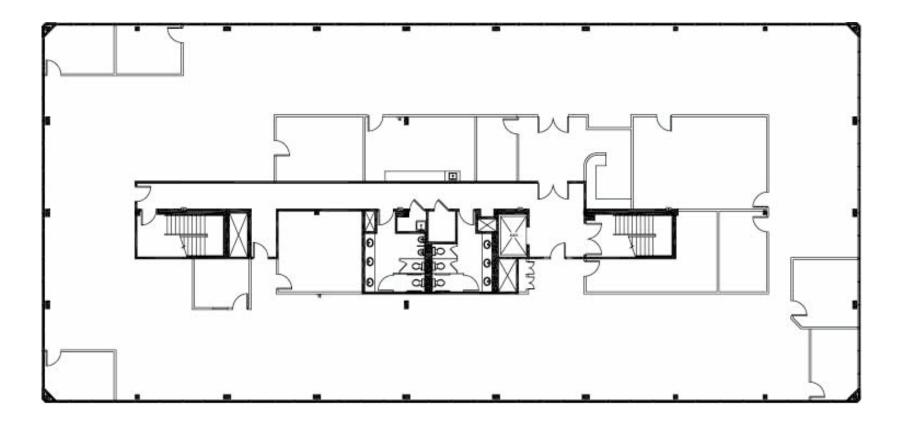

SECOND FLOOR AS-BUILT Square Feet: 11,935 Lease Rate: Negotiable Available: Now

\*\*can be combined with 1st and 3rd floor for 34,672 RSF

THIRD FLOOR AS-BUILT Square Feet: 11,907 Lease Rate: Negotiable Available: Now