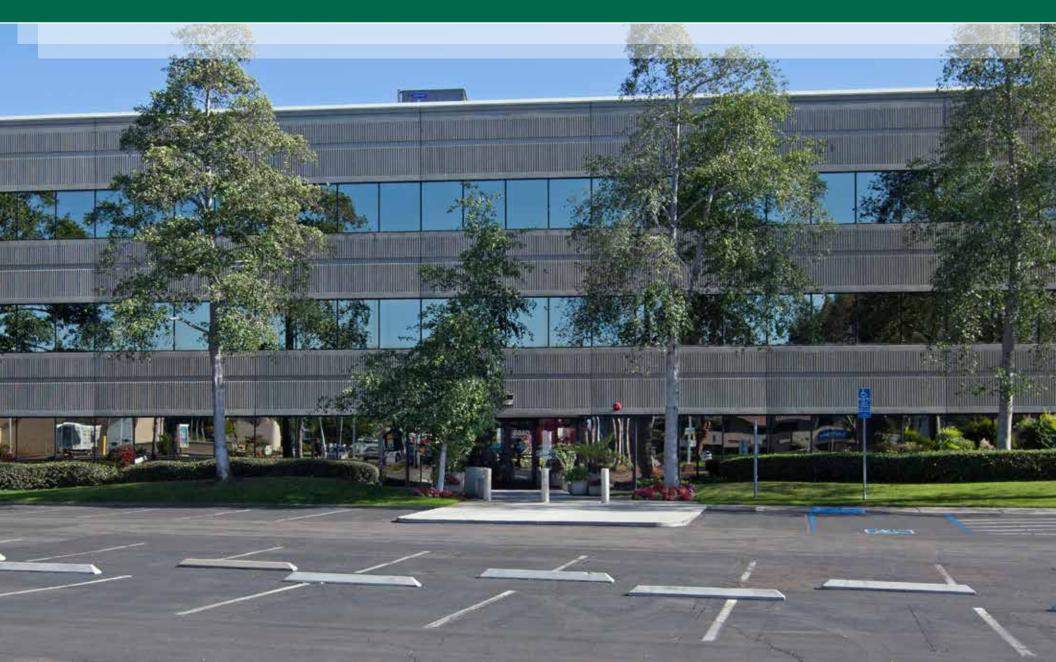

## 8840 COMPLEX DRIVE

CBRE

## **Project Features**

- Approximately 34,672 RSF building
- Building top signage available
- Located in the main fiber loop for San Diego
- Outside seating area
- Banking, retail and food services within walking distance
- Direct access to the Interstate 15 and regional access via Highways 52 and 163
- Total Availabile Parking 4.0/1,000
- Fiber: AT&T and Cox
- Owner occupied and on-site management