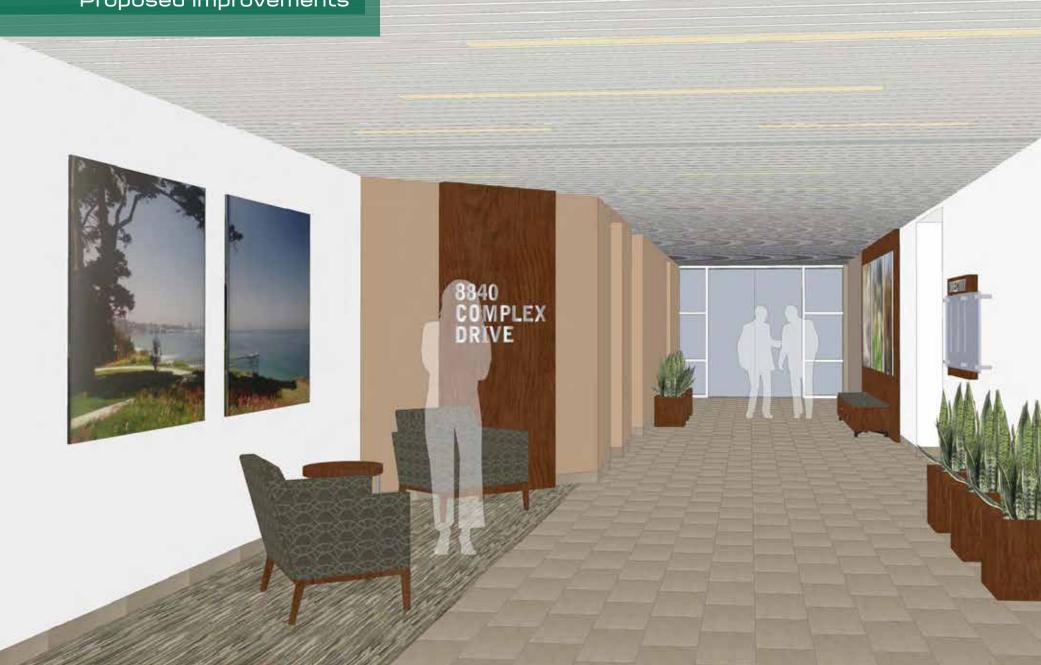

## **Project Features**

- Approximately 34,672 RSF building
- Building top signage available
- Located in the main fiber loop for San Diego
- Outside seating area
- Banking, retail and food services within walking distance
- Direct access to the Interstate 15 and regional access via Highways 52 and 163
- Total Availabile Parking 4.0/1,000
- Fiber: AT&T and Cox
- Owner occupied and on-site management