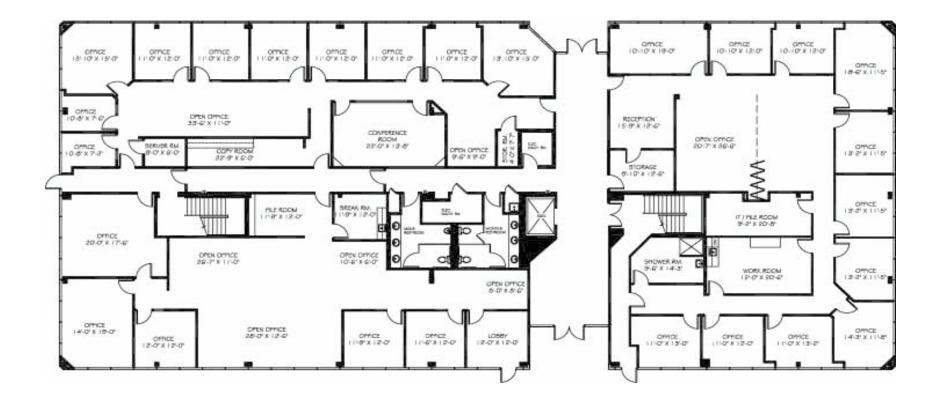

SECOND FLOOR AS-BUILT Square Feet: 11,935 Lease Rate: Negotiable Available: Now

\*\*can be combined with 1st and 3rd floor for 34,672 RSF

THIRD FLOOR AS-BUILT Square Feet: 11,907 Lease Rate: Negotiable Available: Now