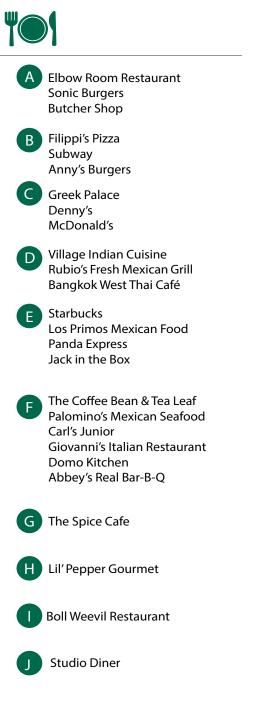

## **Project Features**

- Approximately 34,672 RSF building
- Building top signage available
- Located in the main fiber loop for San Diego
- Outside seating area
- Banking, retail and food services within walking distance
- Direct access to the Interstate 15 and regional access via Highways 52 and 163
- Total Availabile Parking 4.0/1,000
- Fiber: AT&T and Cox
- Owner occupied and on-site management