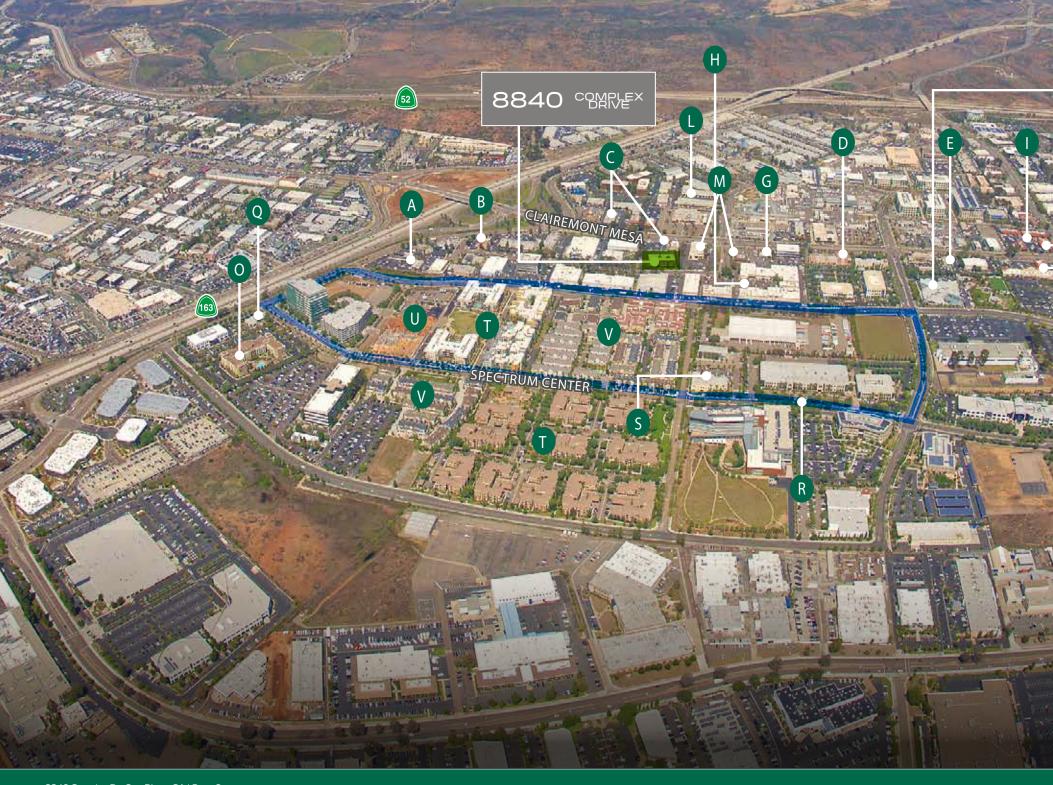

## **Project Features**

- Approximately 34,672 RSF building
- Building top signage available
- Located in the main fiber loop for San Diego
- Outside seating area
- Banking, retail and food services within walking distance
- Direct access to the Interstate 15 and regional access via Highways 52 and 163
- Total Availabile Parking 4.0/1,000
- Fiber: AT&T and Cox
- Owner occupied and on-site management