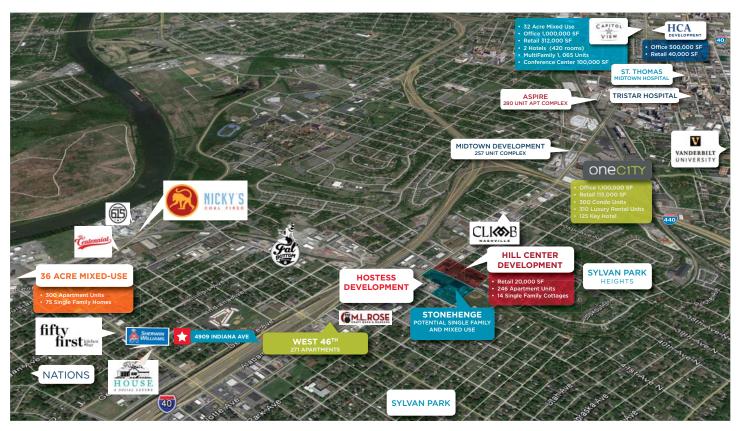

Nashville's fastest growing neighborhood "The Nations."
- Less than eight blocks from PUD on the Charlotte corridor (over 2 million SF of medical and office space, 485,00 SF of new retail)

#### **Demographics**

|                | 1 Mile   | 3 Mile    | 5 Mile   |  |
|----------------|----------|-----------|----------|--|
| Population     | 8,849    | 75,058    | 164,313  |  |
| AVG. HH Income | \$36,634 | \$38,9741 | \$41,673 |  |
| Households     | 4,336    | 30,800    | 68,446   |  |

Liz Craig +1 615 301 2916 liz.craig@cushwake.com Peggy Sells +1 615 301 2939 peggy.sells@cushwake.com



1033 Demonbreun, Suite 600 Nashville, TN 37203 main +1 615 301 2800 fax +1 615 301 2957 cushmanwakefield.com



#### **FOR LEASE**

# 4909 Indiana Avenue Nashville, TN

### **Aerial / Location Map**