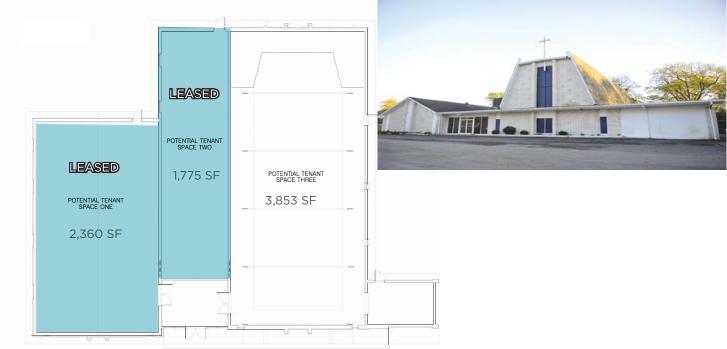

ashville's fastest growing neighborhood "The Nations."
- Less than eight blocks from PUD on the Charlotte corridor (over 2 million SF of medical and office space, 485,00 SF of new retail)

#### **Demographics**

|                | 1 Mile   | 3 Mile    | 5 Mile   |  |
|----------------|----------|-----------|----------|--|
| Population     | 8,849    | 75,058    | 164,313  |  |
| AVG. HH Income | \$36,634 | \$38,9741 | \$41,673 |  |
| Households     | 4,336    | 30,800    | 68,446   |  |

Liz Craig +1 615 301 2916 liz.craig@cushwake.com Peggy Sells +1 615 301 2939 peggy.sells@cushwake.com



1033 Demonbreun, Suite 600 Nashville, TN 37203 main +1 615 301 2800 fax +1 615 301 2957 cushmanwakefield.com



#### **FOR LEASE**

# 4909 Indiana Avenue Nashville, TN

### **Aerial / Location Map**