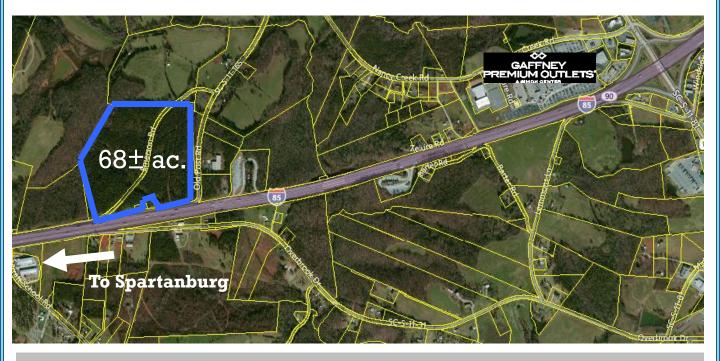

## **AVAILABLE**

I-85 @ Old Post Road

Gaffney, SC 29341

Site Analysis

Commercial Sales

Development

- 68± acres located at I-85 & Old Post Road
- Cherokee County Tax Map # 045-00-00-057.000
- · High visibility and frontage on I-85
- 1600'± road frontage on Old Post Road with interstate visibility
- Approximately 1.5 miles to Highway 105 and the Gaffney outlets
- Great Industrial Park or Business Commerce Center