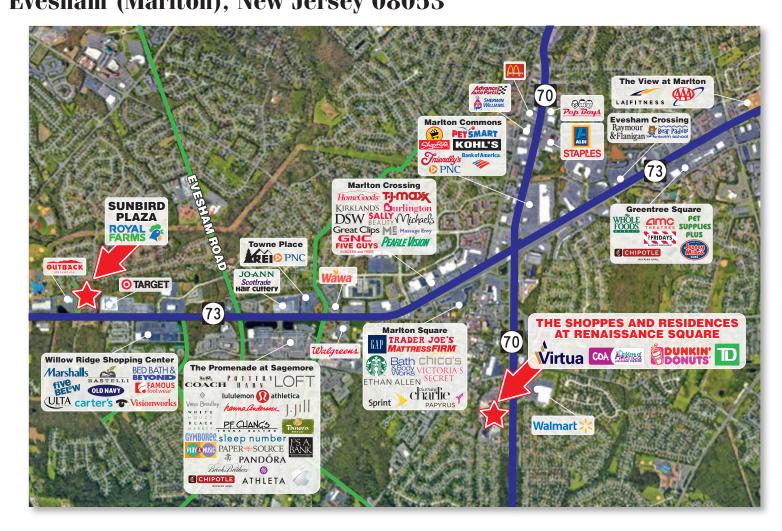

# The Shoppes and Residences at Renaissance Square

**Location:** 

The Shoppes and Residences at Renaissance Square are located in Burlington

County on State Highway 70 at the intersection of N. Locust Avenue in Evesham

(Marlton), New Jersey 08053.

Type:

Community Strip Shopping Center and

**Luxury Rental Apartments** 

GLA:

125,722 sf

Traffic:

Two way average daily traffic 37,560 cars per day