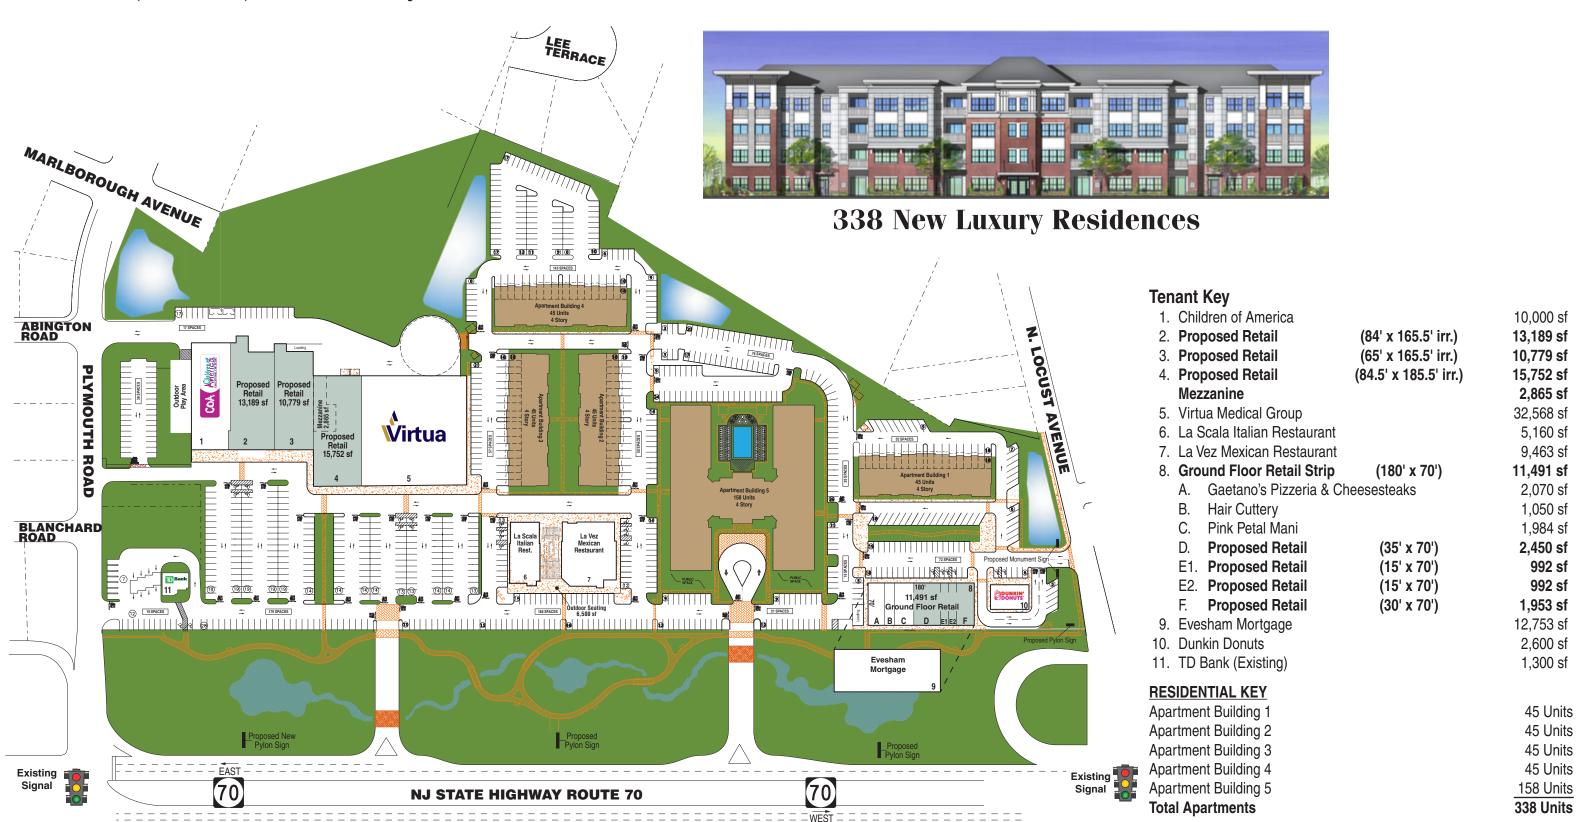

#### **Major Renovation Underway**

- Virtua Medical Group now open!
- Anchor & In-Line retail spaces available
- Proposed New Pylon/Monument Signs and Renovation of Existing Pylon will allow for multiple tenant sign panels
- RAMBLEWOOD
  Ramblewood
  Country Cub

  Garden State
  Discovery Museum

  Renaissance
  Square

  Sav
- 338 new Luxury Rental Apartments will be constructed alongside completely renovated shopping center offering prime retail opportunities
- Evesham Mortgage to have 40 employees in their 2<sup>nd</sup> floor office space
- The existing NJ State Right-of-Way will be transformed into an open space park complete with new jogging paths, walkways and a beautiful pond