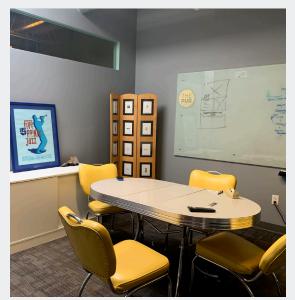

## 3258 Larimer Street

- Single office on multi-tenanted single floor
- Glass walls and great natural light
- Includes access to common conference room, break area, and kitchenette

3258 LarimerBuilding Size:11,501 SFAvailability:545 SF