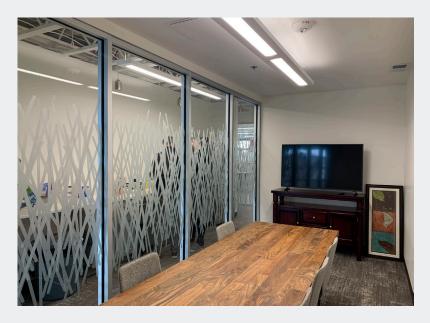

## 3258 Larimer Street

- Single office on multi-tenanted single floor
- Glass walls and great natural light
- Includes access to common conference room, break area, and kitchenette

3258 LarimerBuilding Size:11,501 SFAvailability:545 SF