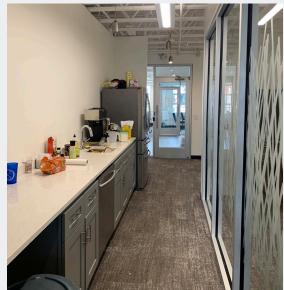

## 3258 Larimer Street

- Single office on multi-tenanted single floor
- Glass walls and great natural light
- Includes access to common conference room, break area, and kitchenette

3258 LarimerBuilding Size:11,501 SFAvailability:545 SF