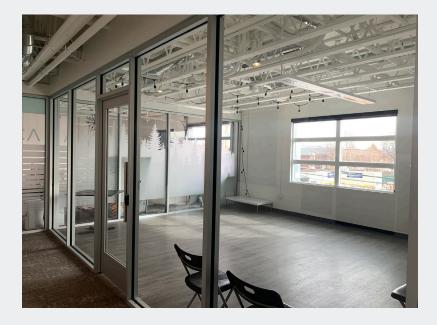

## 3258 Larimer Street

- Single office on multi-tenanted single floor
- Glass walls and great natural light
- Includes access to common conference room, break area, and kitchenette

3258 LarimerBuilding Size:11,501 SFAvailability:545 SF