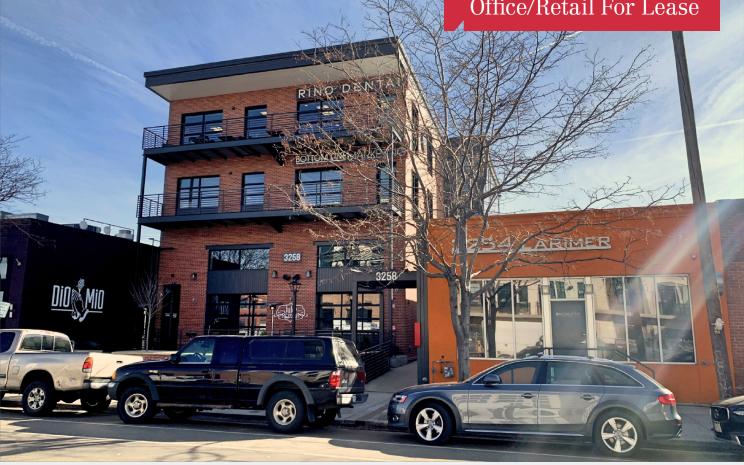

# OXPECKER BUILDING

## 3254-3258 Larimer Street | Denver, Colorado 80205

## **Property Overview**

- Two suites available for lease in the heart of RiNo
- Availabilities for users between 545 SF and 2,875 SF
- 3254: Full building available for office or retail users with strong street presence
- 3258: Flexible 545 SF second floor office suite available, ideal for creative small business
- Located in the middle of Denver's most vibrant neighborhood; walk to a myriad of bars/restaurants and the 38th & Blake RTD Light Rail Station
- Walk Score (87), Bike Score (94)
- Off street parking available