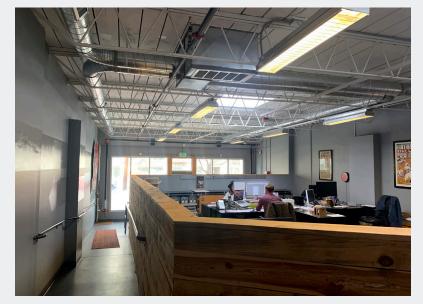

## 3254 Larimer Street

- Build-out includes flexible mix of open space, conference, and meeting rooms
- Design is ideal for creative office tenants or retail tenants
- Identity and signage opportunity desirable walk-up space