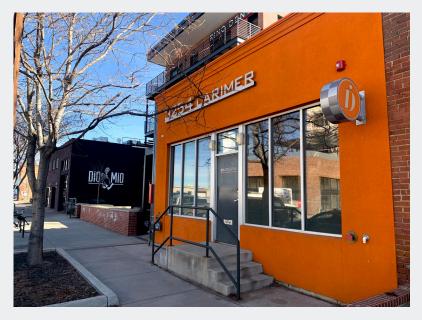

## For Lease Oxpecker Building Denver, Colorado

| 3254 Larimer   |                     |
|----------------|---------------------|
| Building Size: | 2,875 SF            |
| Availability:  | 1,450 SF - 2,875 SF |

## 3254 Larimer Street

- Build-out includes flexible mix of open space, conference, and meeting rooms
- Design is ideal for creative office tenants or retail tenants
- Identity and signage opportunity desirable walk-up space