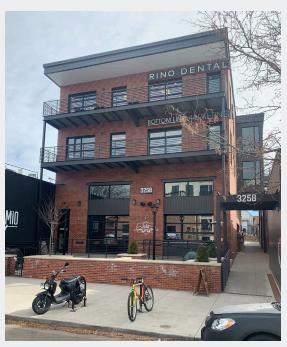

ding Denver, Colorado

| 3254 Larimer   |                     |
|----------------|---------------------|
| Building Size: | 2,875 SF            |
| Availability:  | 1,450 SF - 2,875 SF |





## 3254 Larimer Street

- Build-out includes flexible mix of open space, conference, and meeting rooms
- Design is ideal for creative office tenants or retail tenants
- Identity and signage opportunity desirable walk-up space





1400 Glenarm Place, Suite 100 Denver, CO 80202 303 534 5005 naishamesmakovsky.com



## For Lease Oxpecker Building Denver, Colorado



## 3258 Larimer Street

- Single office on multi-tenanted single floor
- Glass walls and great natural light
- Includes access to common conference room, break area, and kitchenette



3258 LarimerBuilding Size:11,501 SFAvailability:545 SF





For more information: **Todd Snyder** 720 881 7533 tsnyder@shamesmakovsky.com

Joey Gargotto 720 881 7540 jgargotto@shamesmakovsky.com





303 534 5005 naishamesmakovsky.com