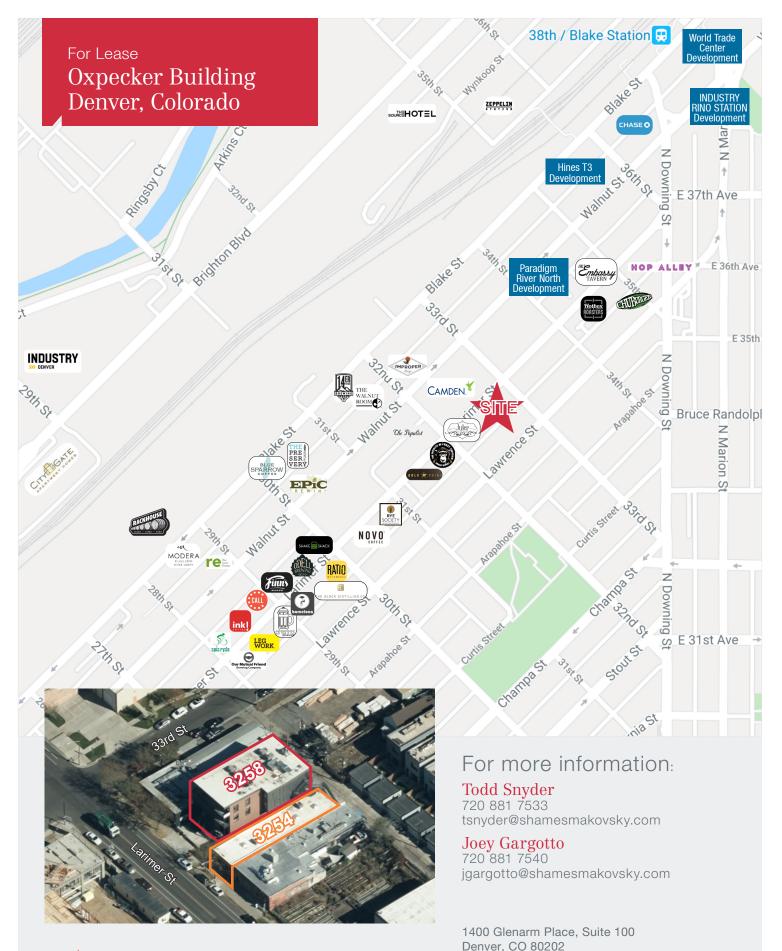

## **Property Overview**

- Two suites available for lease in the heart of RiNo
- Availabilities for users between 545 SF and 2,875 SF
- 3254: Full building available for office or retail users with strong street presence
- 3258: Flexible 545 SF second floor office suite available, ideal for creative small business
- Located in the middle of Denver's most vibrant neighborhood; walk to a myriad of bars/restaurants and the 38th & Blake RTD Light Rail Station
- Walk Score (87), Bike Score (94)
- Off street parking available

## For more information:

#### Todd Snyder

720 881 7533 tsnyder@shamesmakovsky.com

#### Joey Gargotto

720 881 7540 jgargotto@shamesmakovsky.com

1400 Glenarm Place, Suite 100 Denver, CO 80202 303 534 5005

naishamesmakovsky.com