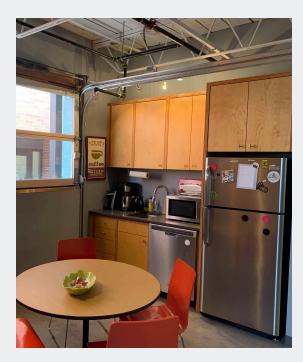

## 3258 Larimer Street

- Single office on multi-tenanted single floor
- Glass walls and great natural light
- Includes access to common conference room, break area, and kitchenette

3258 LarimerBuilding Size:11,501 SFAvailability:545 SF