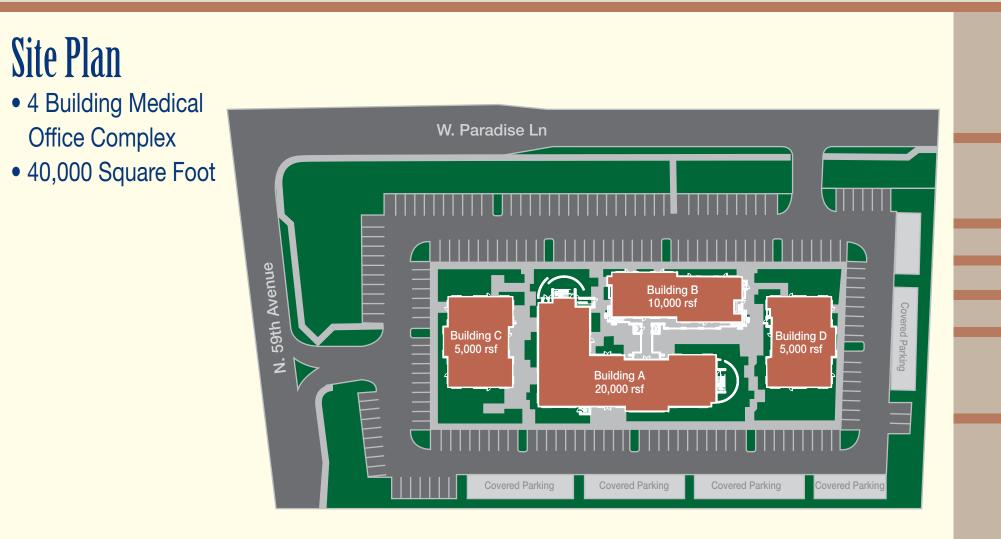

# Features

- 4 Building, 40,000 SF Medical Office Complex
- Over 700 Patients per Day to the Project
- Covered Parking Available
- Direct Suite Access
- Building Signage