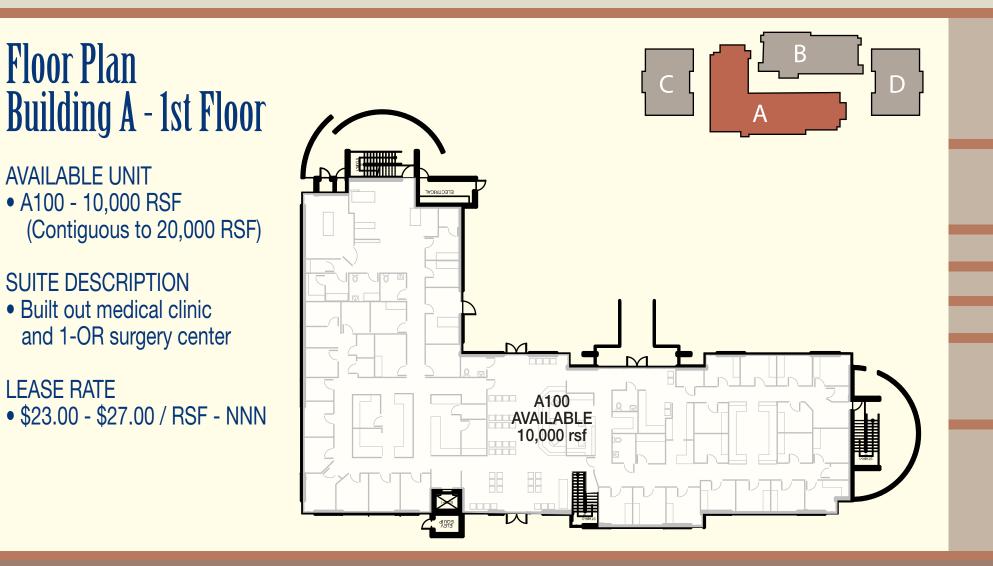

## Floor Plan Building A - 2nd Floor

 AVAILABLE UNIT
A200 - 10,000 RSF (Contiguous to 20,000 RSF) (Divisible to 5,000 RSF)

#### SUITE DESCRIPTION

Physical therapy, lab and administrative space

#### LEASE RATE

• \$23.00 - \$27.00 / RSF - NNN