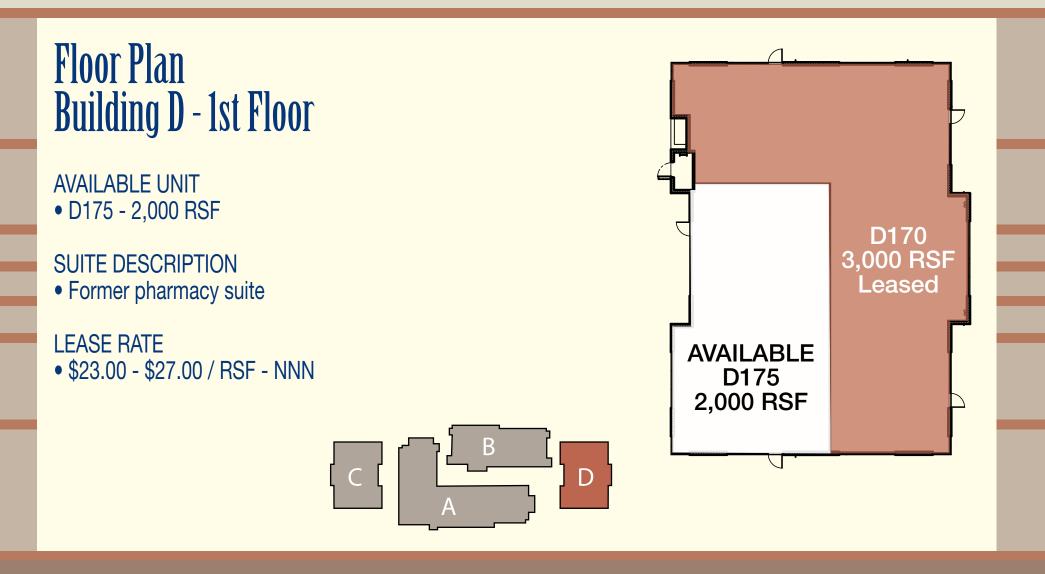

F Medical Office Complex
- Over 700 Patients per Day to the Project
- Covered Parking Available
- Direct Suite Access
- Building Signage









## Now Leasing





## Now Leasing





## Now Leasing

## Floor Plan Building A - 2nd Floor

 AVAILABLE UNIT
A200 - 10,000 RSF (Contiguous to 20,000 RSF) (Divisible to 5,000 RSF)

#### SUITE DESCRIPTION

Physical therapy, lab and administrative space

#### LEASE RATE

• \$23.00 - \$27.00 / RSF - NNN





## Now Leasing

## Floor Plan Building B - 1st Floor

AVAILABLE UNIT • B100 - 5,000 RSF

SUITE DESCRIPTION

Fully Built Out, Grd. Flr., Medical Suite: 6 exam rooms, 2 offices, breakroom, 2 procedure rooms, IT room, 2 in-suite restrooms, nurses station, file room, storage area and reception/admin area









## Now Leasing





## Now Leasing





### Now Leasing