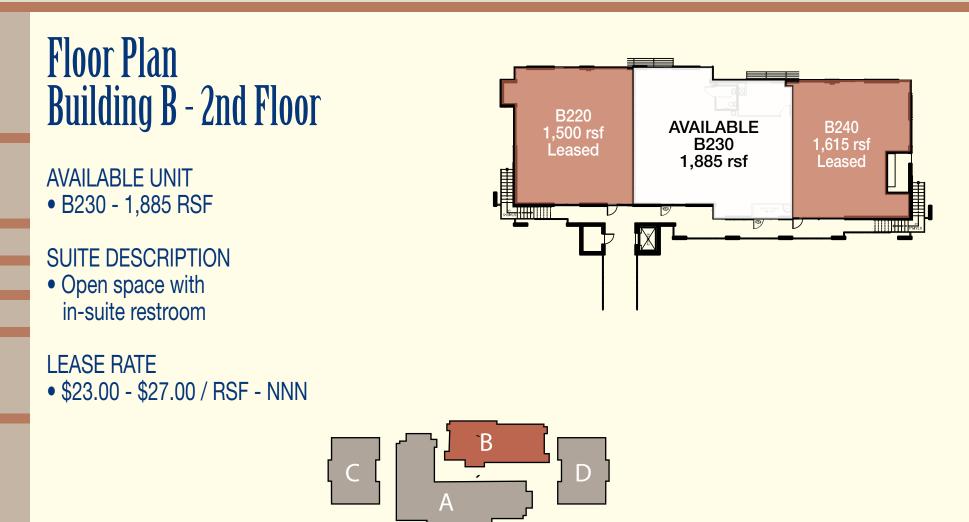

4 Building, 40,000 SF Medical Office Complex
- Over 700 Patients per Day to the Project
- Covered Parking Available
- Direct Suite Access
- Building Signage









## Now Leasing





## Now Leasing





## Now Leasing

## Floor Plan Building A - 2nd Floor

 AVAILABLE UNIT
A200 - 10,000 RSF (Contiguous to 20,000 RSF) (Divisible to 5,000 RSF)

#### SUITE DESCRIPTION

Physical therapy, lab and administrative space

#### LEASE RATE

• \$23.00 - \$27.00 / RSF - NNN





## Now Leasing

## Floor Plan Building B - 1st Floor

AVAILABLE UNIT • B100 - 5,000 RSF

SUITE DESCRIPTION

Fully Built Out, Grd. Flr., Medical Suite: 6 exam rooms, 2 offices, breakroom, 2 procedure rooms, IT room, 2 in-suite restrooms, nurses station, file room, storage area and reception/admin area









## Now Leasing





## Now Leasing





### Now Leasing