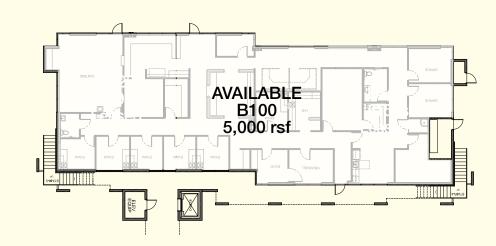

## Floor Plan Building B - 1st Floor

AVAILABLE UNIT • B100 - 5,000 RSF

SUITE DESCRIPTION

Fully Built Out, Grd. Flr., Medical Suite: 6 exam rooms, 2 offices, breakroom, 2 procedure rooms, IT room, 2 in-suite restrooms, nurses station, file room, storage area and reception/admin area