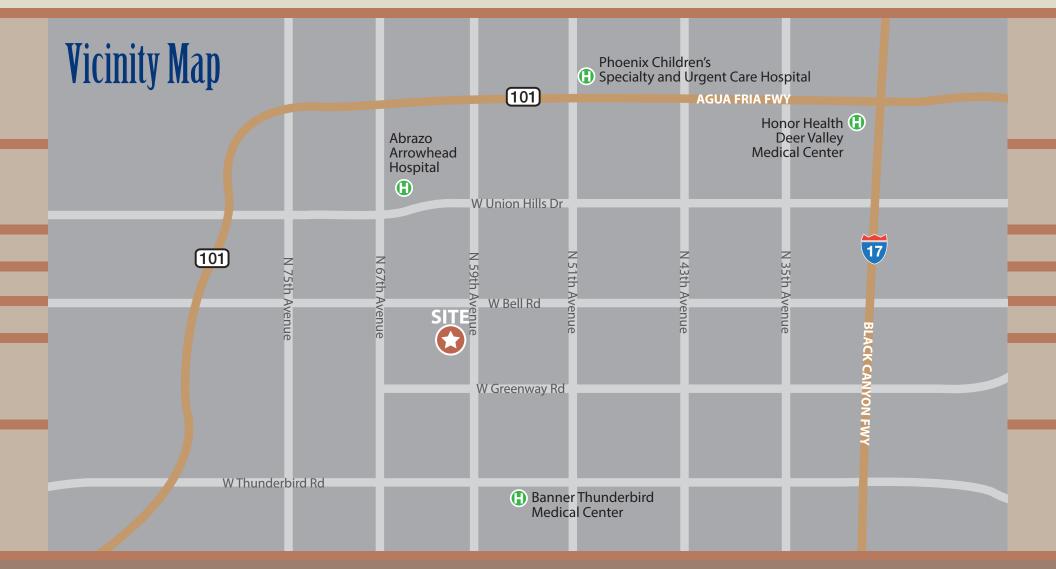

lex
- Over 700 Patients per Day to the Project
- Covered Parking Available
- Direct Suite Access
- Building Signage









## Now Leasing





## Now Leasing





## Now Leasing

## Floor Plan Building A - 2nd Floor

 AVAILABLE UNIT
A200 - 10,000 RSF (Contiguous to 20,000 RSF) (Divisible to 5,000 RSF)

#### SUITE DESCRIPTION

Physical therapy, lab and administrative space

#### LEASE RATE

• \$23.00 - \$27.00 / RSF - NNN





## Now Leasing

## Floor Plan Building B - 1st Floor

AVAILABLE UNIT • B100 - 5,000 RSF

SUITE DESCRIPTION

Fully Built Out, Grd. Flr., Medical Suite: 6 exam rooms, 2 offices, breakroom, 2 procedure rooms, IT room, 2 in-suite restrooms, nurses station, file room, storage area and reception/admin area









## Now Leasing





## Now Leasing





### Now Leasing