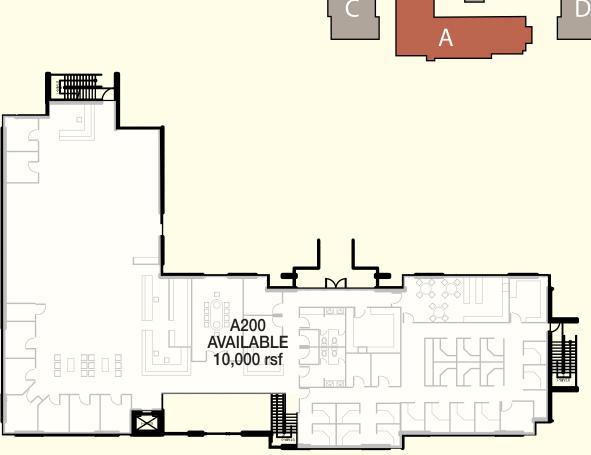

## Floor Plan Building A - 2nd Floor

 AVAILABLE UNIT
A200 - 10,000 RSF (Contiguous to 20,000 RSF) (Divisible to 5,000 RSF)

#### SUITE DESCRIPTION

Physical therapy, lab and administrative space

#### LEASE RATE

• \$23.00 - \$27.00 / RSF - NNN