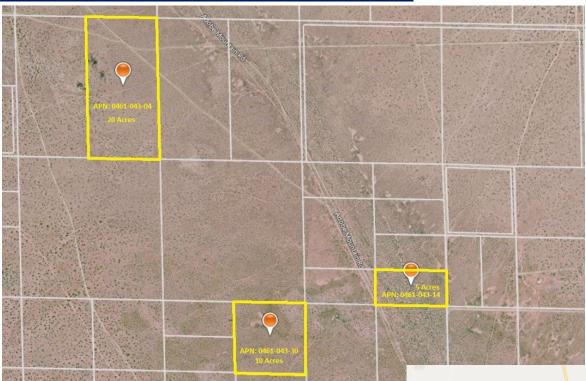

## **Property Highlights**

- ± 35 Acres Vacant Land (5, 10 and 20 Acres)
- Close to Adobe Mountain Road
- "Resource Conservation" Zone (County of San Bernadino)
- Permitted Uses Include: Agriculture,
  Housing, Lodging, Transportation Uses