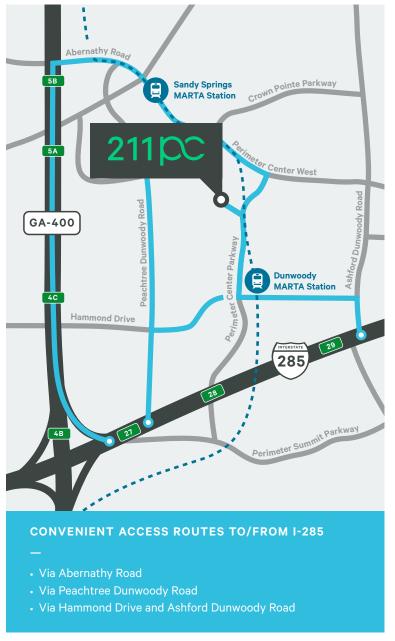

#### ADVANCING **ACCESSIBILITY**

Convenient to I-285 and GA-400, enjoy easy commutes to Roswell and Marietta, as well as Buckhead, Midtown, Downtown and Hartsfield-Jackson International Airport.