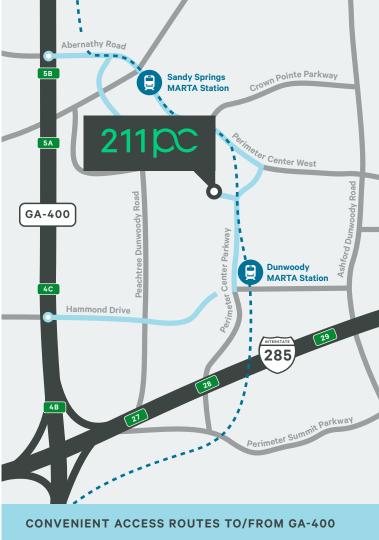

#### ADVANCING **ACCESSIBILITY**

Convenient to I-285 and GA-400, enjoy easy commutes to Roswell and Marietta, as well as Buckhead, Midtown, Downtown and Hartsfield-Jackson International Airport.