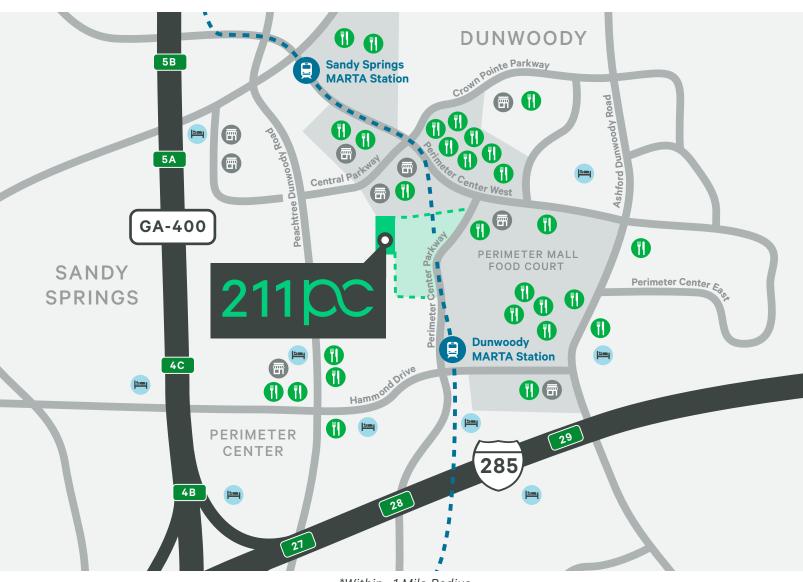

\*Within ~1 Mile Radius

10+ **HOTELS** 

15+ **ESSENTIALS** 

#### ADVANCING **ACCESSIBILITY**

Convenient to I-285 and GA-400, enjoy easy commutes to Roswell and Marietta, as well as Buckhead, Midtown, Downtown and Hartsfield-Jackson International Airport.