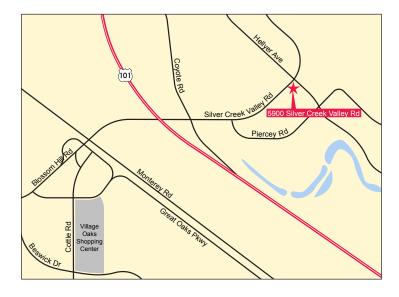

## South San Jose Office Sublease

5900 Silver Creek Valley Road, San Jose

#### ±5,250 Square Feet Available

We are pleased to offer the following space:

- Perfect Reverse Commute
- Silver Creek Valley Road Identity
- First and Second Floor Suites
- Newer Office Buildout
- Balance Open Floor with Perimeter Privates
- Monument Signage Available
- Immediate Access to Highway 101
- Short Term Solution
- ◆ LED 8/31/21
- \$1.55 Full Service
- Plug & Play