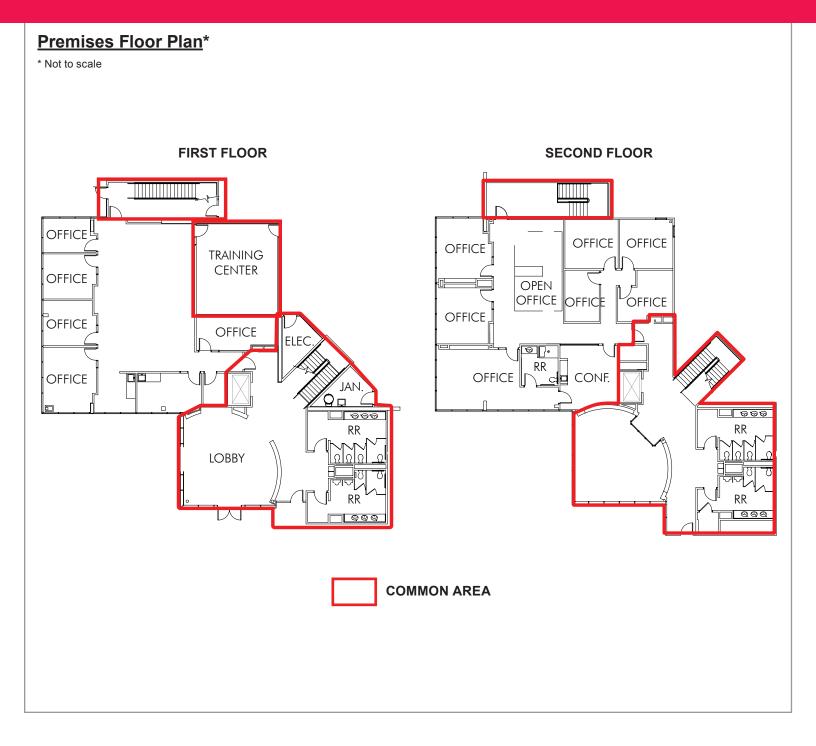

#### ±5,250 Square Feet Available

We are pleased to offer the following space:

- Perfect Reverse Commute
- Silver Creek Valley Road Identity
- First and Second Floor Suites
- Newer Office Buildout
- Balance Open Floor with Perimeter Privates
- Monument Signage Available
- Immediate Access to Highway 101
- Short Term Solution
- ◆ LED 8/31/21
- \$1.55 Full Service
- Plug & Play