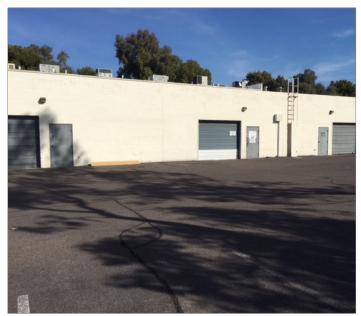

## **FEATURES**

- 20,680 SF Two Story Office/Warehouse Building
- Divisible For Two Tenants
- 33,595 SF Parcel: AP# 124-54-025E
- 7,040 SF Office Space Second Floor
- 13,640 SF Warehouse Area
- 8' Minimum Clear Height in Warehouse
- 800 Amps, 120/208V
- Fire Sprinklered
- Three (3) 8'x10' Roll Up Truck Doors
- Natural Gas
- 2017 Property Taxes: \$18,495.00
- Sales Price: \$1,495,000 (\$72.29 SF)