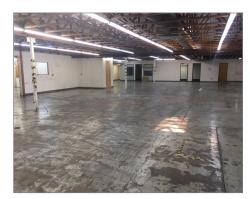

## **FEATURES**

- 20,680 SF Two Story Office/Warehouse Building
- Divisible For Two Tenants
- 33,595 SF Parcel: AP# 124-54-025E
- 7,040 SF Office Space Second Floor
- 13,640 SF Warehouse Area
- 8' Minimum Clear Height in Warehouse
- 800 Amps, 120/208V
- Fire Sprinklered
- Three (3) 8'x10' Roll Up Truck Doors
- Natural Gas
- 2017 Property Taxes: \$18,495.00
- Sales Price: \$1,495,000 (\$72.29 SF)