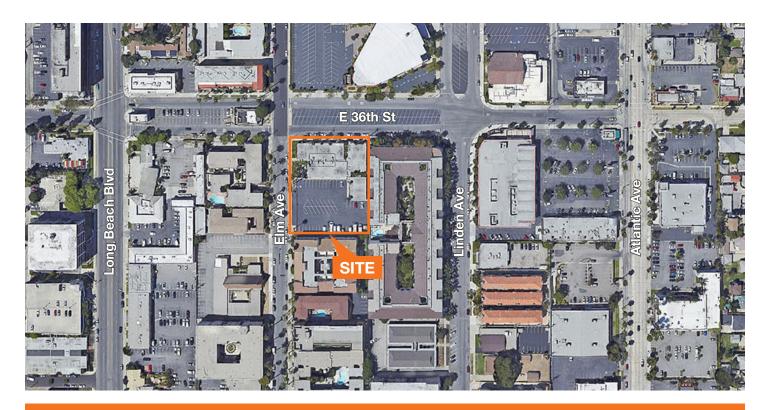

# ±1.02 acre multifamily development opportunity

| PRICE: NEGOTIABLE                                          |
|------------------------------------------------------------|
| Call for more information                                  |
| Do not disturb tenants                                     |
| Corner location surrounded by multifamily development      |
| Zoning: R-4-N, high density multifamily (verify with city) |
| Γwo (2) parcels: APN 7145-011-003; 7145-011-033            |
| Currently a 13,104 SF office building and parking lot      |

# For Sale 3590 Elm Ave, Long Beach, CA