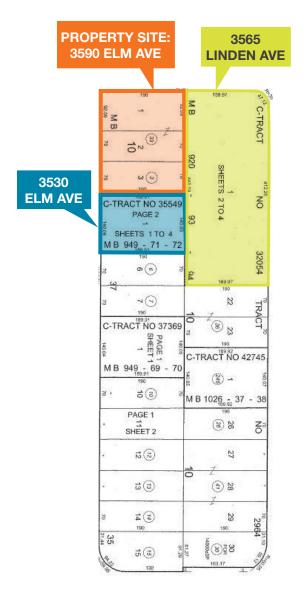

### Parcel Map

# ±1.02 acre multifamily development opportunity

| PRICE: NEGOTIABLE                                          |
|------------------------------------------------------------|
| Call for more information                                  |
| Do not disturb tenants                                     |
| Corner location surrounded by multifamily development      |
| Zoning: R-4-N, high density multifamily (verify with city) |
| Γwo (2) parcels: APN 7145-011-003; 7145-011-033            |
| Currently a 13,104 SF office building and parking lot      |