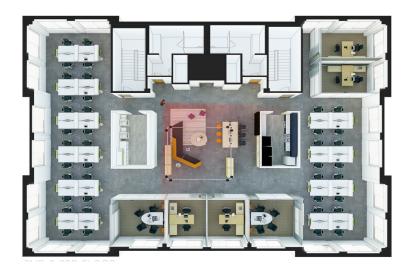

# DOWNTOWN MORRISTOWN'S PREMIER BOUTIQUE OFFICE BUILDING



#### ONLY 11, 734 RSF REMAINING

**1**ST **FLOOR**: 5,340 RSF

2<sup>ND</sup> FLOOR: LEASED

**3**RD **FLOOR**: 6,394 RSF





#### POTENTIAL LAYOUTS



**SCHEME ONE** 



**SCHEME TWO** 



**SCHEME THREE** 

#### PRIME DOWNTOWN **LOCATION**







## LIVE, WORK, PLAY ENVIRONMENT

### STEPS TO

**MORRISTOWN** TRAIN STATION





RETAIL SHOPPING





**MINUTES TO** <u>l-287, l-80, l-280,</u> **& ROUTE 24** 



10-22 **MINUTES TO AIRPORT** 



#### **BUILDING SPECIFICATIONS**

**Building Size** 19,751 GSF

**Stories** 3 floors plus lower level

**Year Completed** 2006

Parking 42 surface spaces

**Walk Score** 91- "Walker's Paradise"

Business

Permitted Uses:

-Office

Zoning

-Retail Building (except department store)

-Restaurant

-Personal and Business Services

**Rental Rate** \$35.00 Gross + TE



EXCLUSIVE BROKER

Dan Ligorner

973-947-9241

dan.ligorner@transwestern.com