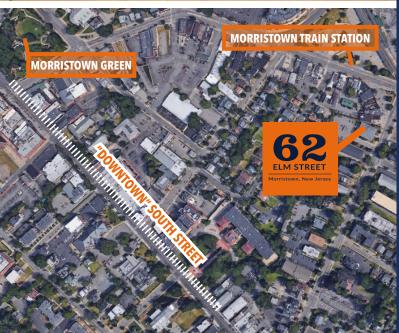

#### PRIME DOWNTOWN **LOCATION**

### STEPS TO

**MORRISTOWN** TRAIN STATION

RETAIL SHOPPING

**MINUTES TO** <u>l-287, l-80, l-280,</u> **& ROUTE 24** 

10-22 **MINUTES TO AIRPORT** 