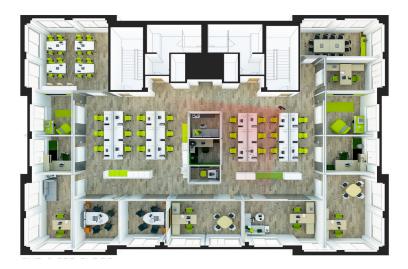

# DOWNTOWN MORRISTOWN'S PREMIER BOUTIQUE OFFICE BUILDING



#### ONLY 11, 734 RSF REMAINING

**1**ST **FLOOR**: 5,340 RSF

2<sup>ND</sup> FLOOR: LEASED

**3**RD **FLOOR**: 6,394 RSF





#### POTENTIAL LAYOUTS



**SCHEME ONE** 



**SCHEME TWO** 



**SCHEME THREE** 

#### PRIME DOWNTOWN **LOCATION**







## LIVE, WORK, PLAY ENVIRONMENT

### STEPS TO

**MORRISTOWN** TRAIN STATION





RETAIL SHOPPING





**MINUTES TO** <u>l-287, l-80, l-280,</u> **& ROUTE 24** 



10-22 **MINUTES TO AIRPORT** 



#### **BUILDING SPECIFICATIONS**

**Building Size** 19,751 GSF

**Stories** 3 floors plus lower level

**Year Completed** 2006

Parking 42 surface spaces

**Walk Score** 91- "Walker's Paradise"

Business

Permitted Uses:

-Office

Zoning

-Retail Building (except department store)

-Restaurant

-Personal and Business Services

**Rental Rate** \$35.00 Gross + TE



EXCLUSIVE BROKER

Dan Ligorner

973-947-9241

dan.ligorner@transwestern.com