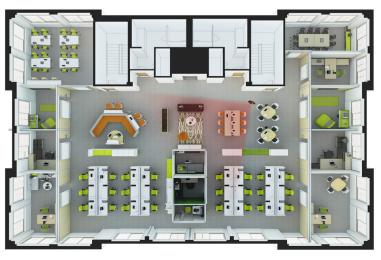

# DOWNTOWN MORRISTOWN'S PREMIER BOUTIQUE OFFICE BUILDING



#### ONLY 11, 734 RSF REMAINING

**1**ST **FLOOR**: 5,340 RSF

2<sup>ND</sup> FLOOR: LEASED

**3**RD **FLOOR**: 6,394 RSF





#### POTENTIAL LAYOUTS



**SCHEME ONE** 



**SCHEME TWO** 



**SCHEME THREE** 

#### PRIME DOWNTOWN **LOCATION**







## LIVE, WORK, PLAY ENVIRONMENT

### STEPS TO

**MORRISTOWN** TRAIN STATION





RETAIL SHOPPING





**MINUTES TO** <u>l-287, l-80, l-280,</u> **& ROUTE 24** 



10-22 **MINUTES TO AIRPORT** 



#### **BUILDING SPECIFICATIONS**

**Building Size** 19,751 GSF

**Stories** 3 floors plus lower level

**Year Completed** 2006

Parking 42 surface spaces

**Walk Score** 91- "Walker's Paradise"

Business

Permitted Uses:

-Office

Zoning

-Retail Building (except department store)

-Restaurant

-Personal and Business Services

**Rental Rate** \$35.00 Gross + TE



EXCLUSIVE BROKER

Dan Ligorner

973-947-9241

dan.ligorner@transwestern.com