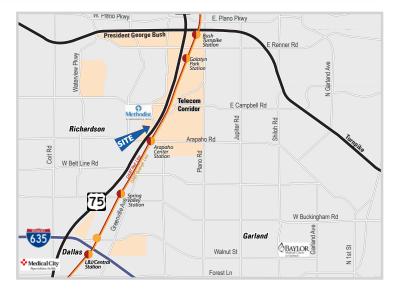

#### FOR LEASE

- Niche location with convenient access to Hwy 75 and DART Arapaho Center station
- Easy access to an abundance of Richardson amenities
- Built in 1985 with common area and system renovations in 2015
- Situated in the southwest quadrant of Melrose Dr and Central Expressway
- Suites available from 593 RSF 1,242 RSF
- Common area conference room with audio visual