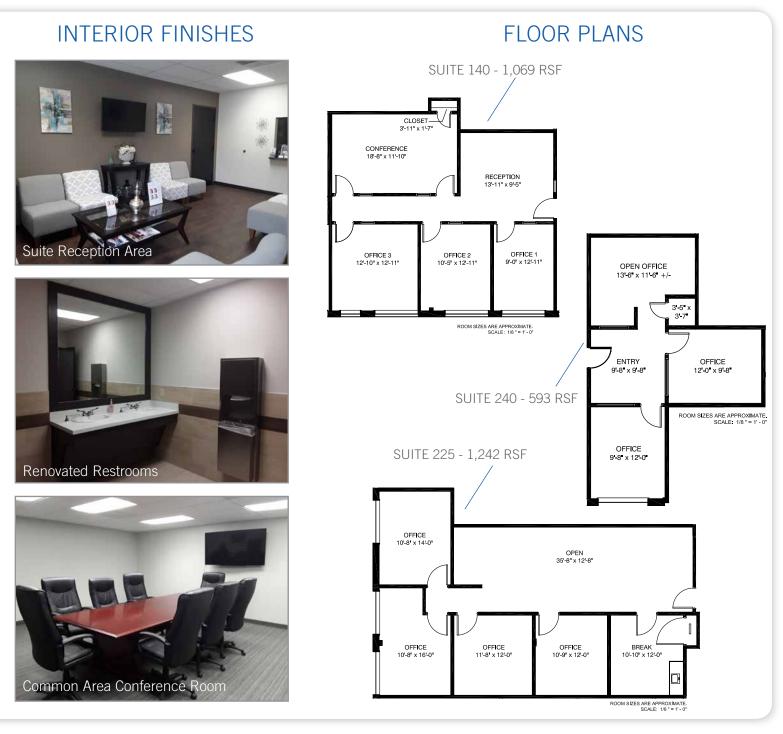

#### FOR LEASE

- Niche location with convenient access to Hwy 75 and DART Arapaho Center station
- Easy access to an abundance of Richardson amenities
- Built in 1985 with common area and system renovations in 2015
- Situated in the southwest quadrant of Melrose Dr and Central Expressway
- Suites available from 593 RSF 1,242 RSF
- Common area conference room with audio visual