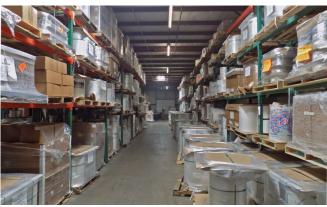

## AVAILABLE FOR SALE

♦ TOTAL SF: 15,000

♦ Office SF: 1,500

♦ LAND SF: 33,735

♦ CLEAR HEIGHT: 14' - 16'

♦ Dock Doors: 1

♦ GRADE LEVEL DOORS: 3

♦ HEAVY POWER - 3 PHASE

♦ 100% HVAC

♦ YEAR OF CONSTRUCTION: 1984

BRETT CARLTON

CELL 214.601.6599

BCARLTON@MERGER-COMPANY.COM