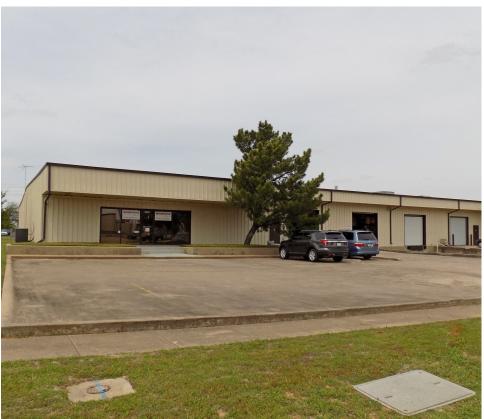

## FOR SALE: 15,000 SQUARE FEET 1375 WESTPARK WAY, **EULESS, TX 76040**

INDUSTRIAL REAL ESTATE BROKERAGE

WWW.MERCER-COMPANY.COM

## AVAILABLE FOR SALE

♦ TOTAL SF: 15,000

♦ Office SF: 1,500

♦ LAND SF: 33,735

♦ CLEAR HEIGHT: 14' - 16'

♦ Dock Doors: 1

♦ GRADE LEVEL DOORS: 3

♦ HEAVY POWER - 3 PHASE

♦ 100% HVAC

♦ YEAR OF CONSTRUCTION: 1984

BRETT CARLTON

CELL 214.601.6599

BCARLTON@MERGER-COMPANY.COM