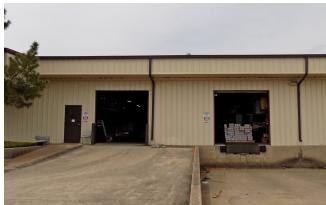

## AVAILABLE FOR SALE

♦ TOTAL SF: 15,000

♦ Office SF: 1,500

♦ LAND SF: 33,735

♦ CLEAR HEIGHT: 14' - 16'

♦ Dock Doors: 1

♦ GRADE LEVEL DOORS: 3

♦ HEAVY POWER - 3 PHASE

♦ 100% HVAC

♦ YEAR OF CONSTRUCTION: 1984

BRETT CARLTON

CELL 214.601.6599

BCARLTON@MERGER-COMPANY.COM