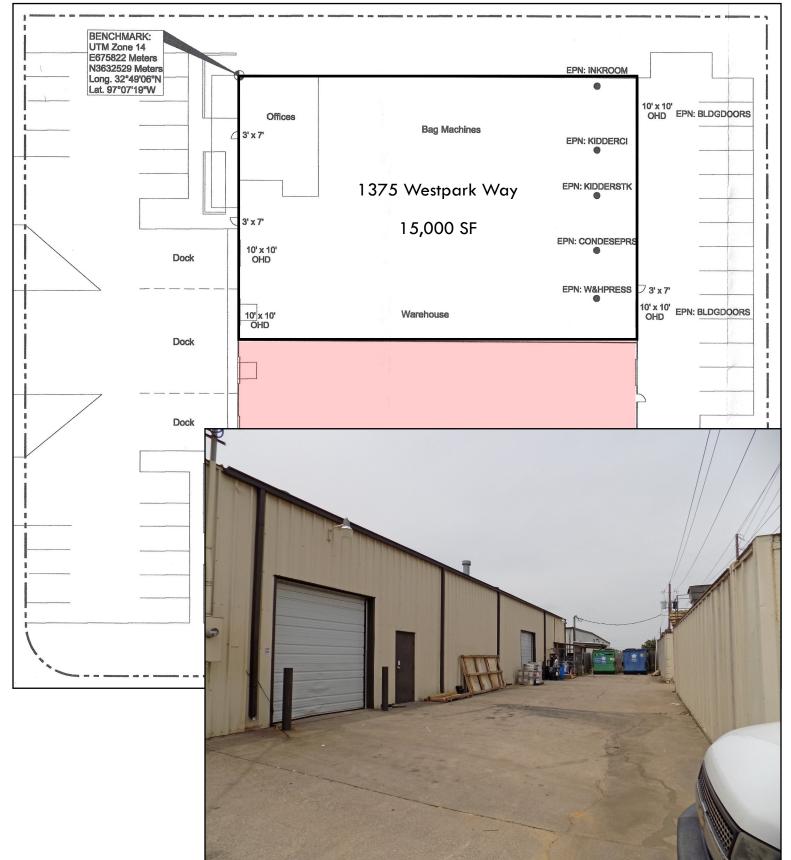

## AVAILABLE FOR SALE

♦ TOTAL SF: 15,000

♦ Office SF: 1,500

♦ LAND SF: 33,735

♦ CLEAR HEIGHT: 14' - 16'

♦ Dock Doors: 1

♦ GRADE LEVEL DOORS: 3

♦ HEAVY POWER - 3 PHASE

♦ 100% HVAC

♦ YEAR OF CONSTRUCTION: 1984

BRETT CARLTON

CELL 214.601.6599

BCARLTON@MERGER-COMPANY.COM