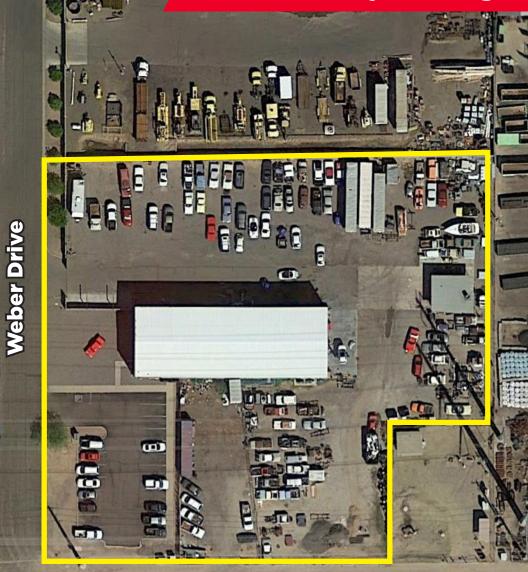

# ±8,000 SF on 2 Acres

17031 S Weber Drive Chandler, Arizona

| TOTAL      |   |                                        |
|------------|---|----------------------------------------|
| AVAILABLE  |   | Building: ±8,000 Square Feet           |
|            | • | Lot: ±2 Acres                          |
| BUILDING   | • | ±6,000 SF Warehouse / ±2,000 SF Office |
|            | • | 3 (15'x15') Grade Level Doors          |
|            | • | 2 (12'x12') Grade Level Doors          |
| ZONING     | • | I-3 Zoning (County Island)             |
| YARD       | • | Fully Fenced and Secured               |
| LOCATION   | • | I-10 & 202 San Tan Visibility          |
| APN        | • | 301-85-063B                            |
| SALE PRICE | • | \$1,900,000                            |