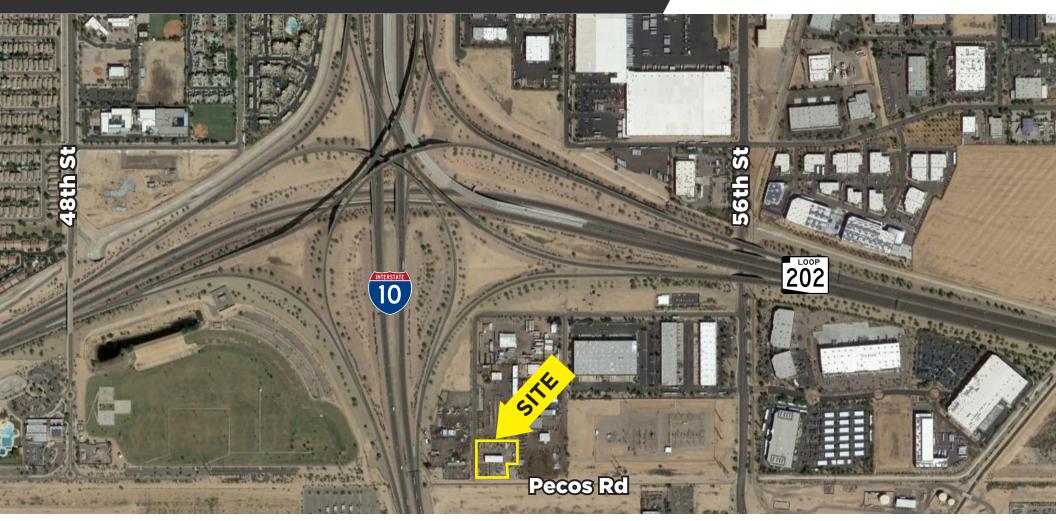

## **I-10 Freeway Frontage**

## ±8,000 SF on 2 Acres

17031 S Weber Drive Chandler, Arizona

For more information, please contact: