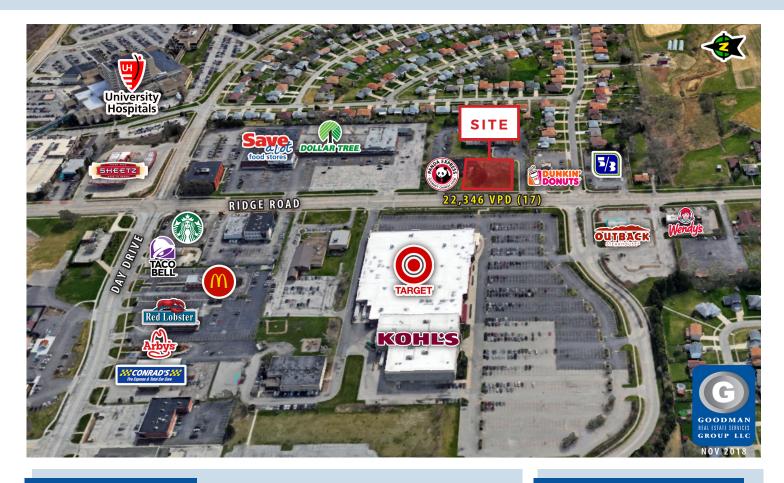

## **HIGHLIGHTS**

- AVAILABLE: Up to 6,300 square feet of new retail space next to a Panda Express
- Site is located directly across from Target and Kohl's, near the newly renovated Shoppes at Parma, a 992,000-square-foot shopping center
- Located in one of the largest retail clusters in Northeast Ohio

- Would consider ground lease or build to suit for credit tenant
- 22,346 vehicles pass in front of the site on Ridge Road daily
- Over 239,000 people within a 5-mile radius with average household incomes of over \$63,000