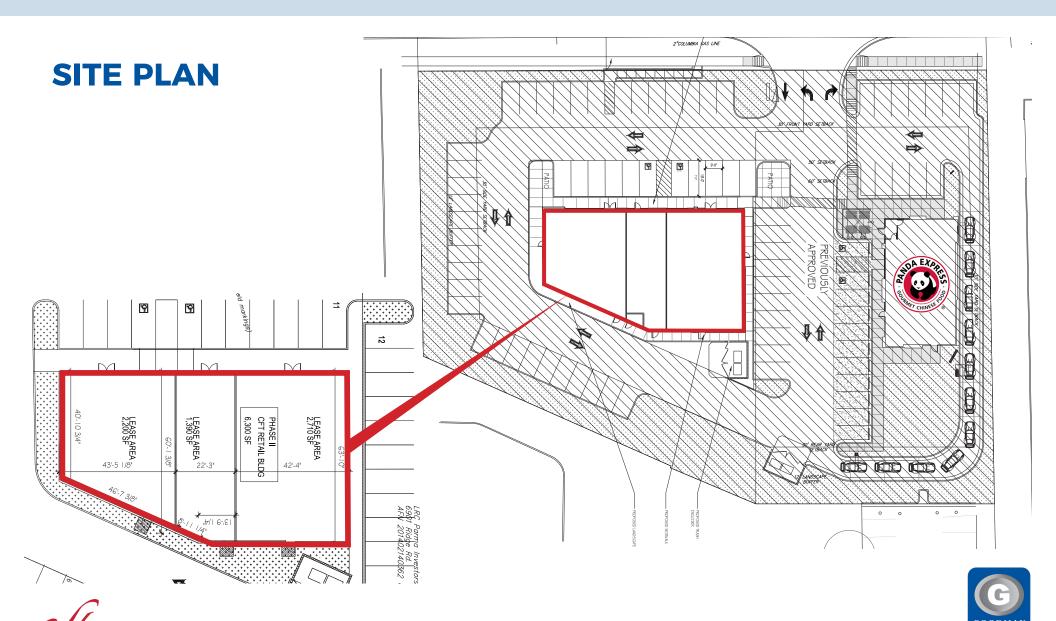

## **HIGHLIGHTS**

- AVAILABLE: Up to 6,300 square feet of new retail space next to a Panda Express
- Site is located directly across from Target and Kohl's, near the newly renovated Shoppes at Parma, a 992,000-square-foot shopping center
- Located in one of the largest retail clusters in Northeast Ohio