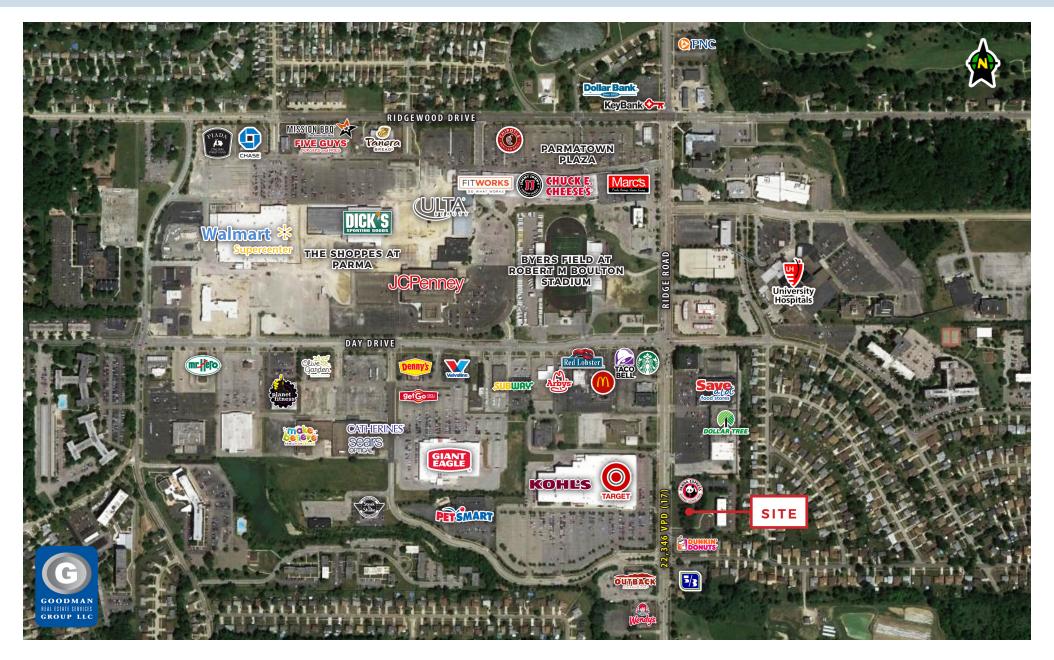

## **HIGHLIGHTS**

- AVAILABLE: Up to 6,300 square feet of new retail space next to a Panda Express
- Site is located directly across from Target and Kohl's, near the newly renovated Shoppes at Parma, a 992,000-square-foot shopping center
- Located in one of the largest retail clusters in Northeast Ohio

- Would consider ground lease or build to suit for credit tenant
- 22,346 vehicles pass in front of the site on Ridge Road daily
- Over 239,000 people within a 5-mile radius with average household incomes of over \$63,000