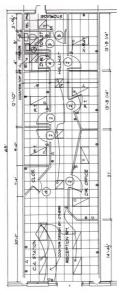

## Flower Mound, TX

Location: SWC of Long Prairie Rd. (FM 2499) & Flower Mound Rd. (FM 3040). Other

tenants include: Chili's; Ci-Ci's Pizza; Bicycles Plus; Sport Clips . . . . .

Available Space: Ste. 116: 1,929 SF - \$19.00/SF + NNN's (2 rear offices and restroom);

Ste. 200: 2,125 SF - \$19.00/SF + NNN's (In the "elbow" of the Center!); Ste. 260: 3,768 SF - \$18.50/SF + NNN's (Former **Chinese Restaurant!**); Ste. 312: 1,170 SF - \$20.00/SF + NNN's (Former Chiropractic office).

Ste. 260 – 3,768 SF

Ste. 312 – 1,170 SF

This information is believed to be accurate, but no representation or warranty, express or implied, as to its accuracy or completeness is made by any party. The presentation of this property is submitted subject to errors, omissions, change of price or prior sale or lease, or withdrawal without notice.