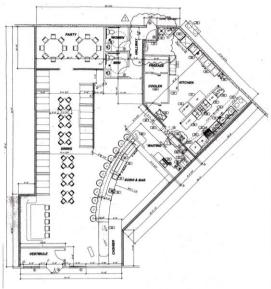

Ste. 200: 2,125 SF - \$19.00/SF + NNN's (In the "elbow" of the Center!); Ste. 260: 3,768 SF - \$18.50/SF + NNN's (Former **Chinese Restaurant!**); Ste. 312: 1,170 SF - \$20.00/SF + NNN's (Former Chiropractic office).

Ste. 260 – 3,768 SF

Ste. 312 – 1,170 SF

This information is believed to be accurate, but no representation or warranty, express or implied, as to its accuracy or completeness is made by any party. The presentation of this property is submitted subject to errors, omissions, change of price or prior sale or lease, or withdrawal without notice.