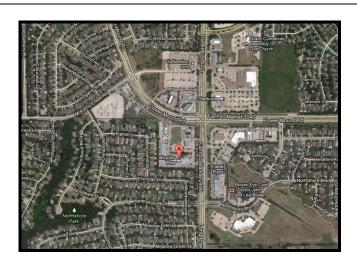

## Flower Mound, TX

Location: SWC of Long Prairie Rd. (FM 2499) & Flower Mound Rd. (FM 3040). Other

tenants include: Chili's; Ci-Ci's Pizza; Bicycles Plus; Sport Clips . . . . .

Available Space: Ste. 116: 1,929 SF - \$19.00/SF + NNN's (2 rear offices and restroom);

**Traffic:** 65,769 CPD intersection! (Town of Flower Mound - 2013).

**Income:** Average household income over \$135,490. (F.M. Econ. Dev.).

Stability: 9 of the 17 Tenants in the Center have been here since it opened in 2001!