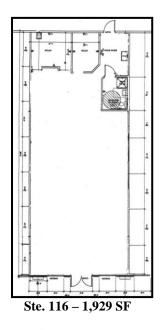

## Flower Mound, TX

Location: SWC of Long Prairie Rd. (FM 2499) & Flower Mound Rd. (FM 3040). Other

tenants include: Chili's; Ci-Ci's Pizza; Bicycles Plus; Sport Clips . . . . .

Available Space: Ste. 116: 1,929 SF - \$19.00/SF + NNN's (2 rear offices and restroom);