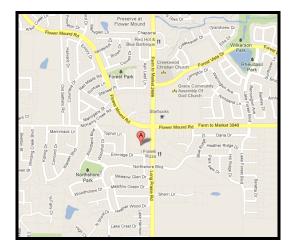

## Flower Mound, TX

Location: SWC of Long Prairie Rd. (FM 2499) & Flower Mound Rd. (FM 3040). Other

tenants include: Chili's; Ci-Ci's Pizza; Bicycles Plus; Sport Clips . . . . .

Available Space: Ste. 116: 1,929 SF - \$19.00/SF + NNN's (2 rear offices and restroom);

**Traffic:** 65,769 CPD intersection! (Town of Flower Mound - 2013).

**Income:** Average household income over \$135,490. (F.M. Econ. Dev.).

Stability: 9 of the 17 Tenants in the Center have been here since it opened in 2001!