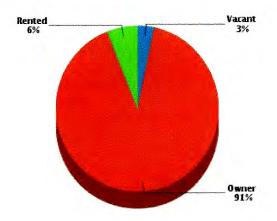

#### Age

Gender Marital Status

Housing Summary

Stability

Median Home Sale Price: Median Year Built: \$505,889 1955 Data not available