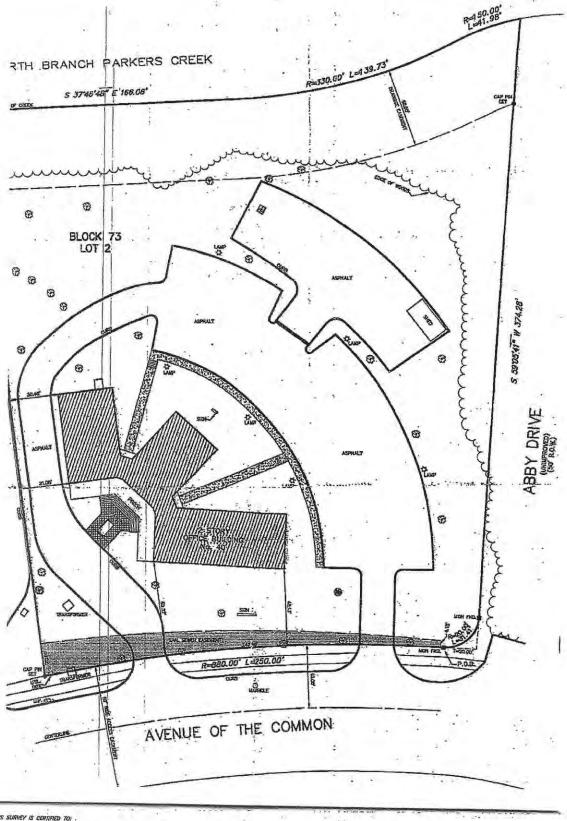

#### **Investment/Commercial/Office**

Block: **73** Lot: **2** 

Land Size: 2.28 Acres Building Size: 13,100 Sq. Ft.

**Zoning:** P-1 ~ Professional Zone

Remarks: 13,100 Sq. Ft. Vacant Professional Office Building. Parking for 58 Cars.

Close to Highway 35. Easy Access to Highway 18, 35, 36 and the Garden

State Parkway.

Price: \$1,495,000. ~ Sale