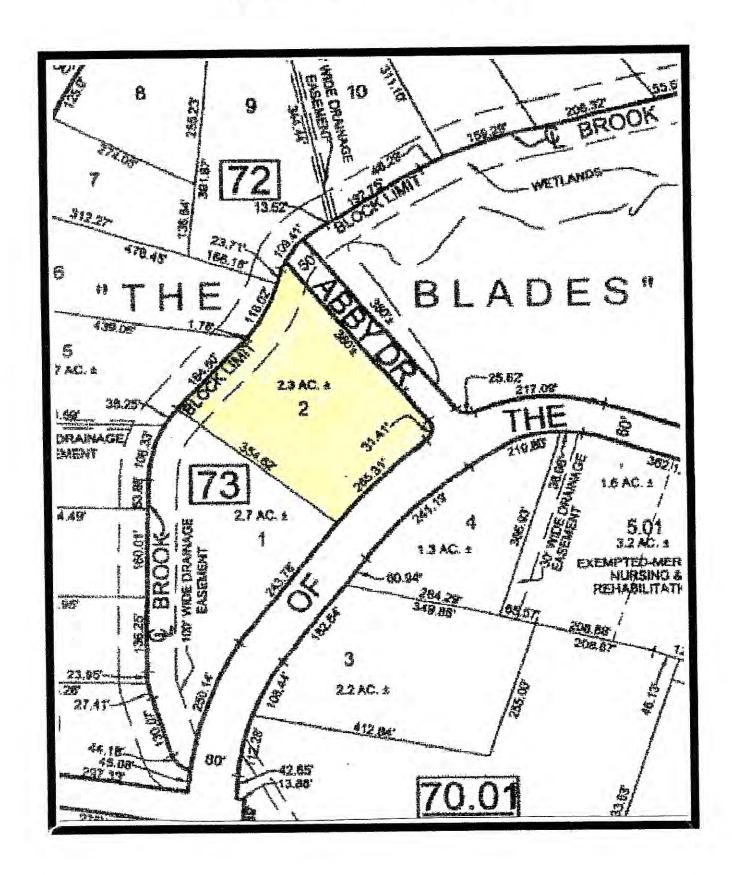

#### **Investment/Commercial/Office**

Block: **73** Lot: **2** 

Land Size: 2.28 Acres Building Size: 13,100 Sq. Ft.

## **Tax Map Location**

Berough of Shrewsbury

SCHEDULE OF ZONING DISTRICT REGULATIONS

[Adopted 5-11-1987 as part of Ord. No. 555; amended 6-8-1992 by Ord. No. 644; 3-14-1994 by Ord. No. 675; 7-14-1997 by Ord. No. 737; 4-2-2001 by Ord. No. 778]