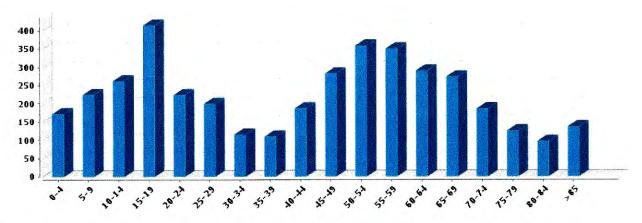

#### Age

Gender Marital Status

Housing Summary

Stability

Median Home Sale Price: Median Year Built: \$505,889 1955 Data not available