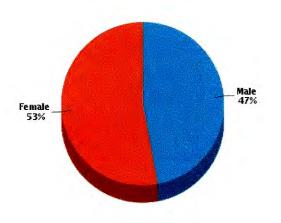

#### Age

Gender Marital Status

Housing Summary

Stability

Median Home Sale Price: Median Year Built: \$505,889 1955 Data not available