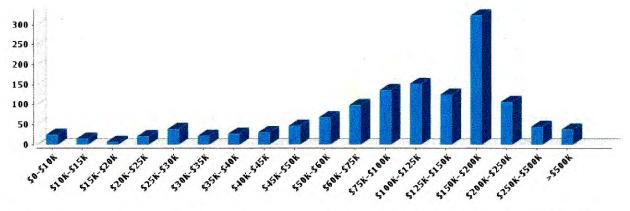

#### Household Income

Average Household Income:

\$148,427

Average Per Capita Income:

\$51,746