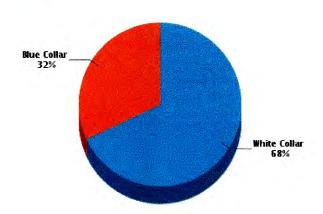

#### Quality of Life Workers by Industry

Construction: 199 Manufacturing: 532 Transportation and Communications: 12 Wholesale Trade: 31 Retail Trade: 874 Finance, Insurance and Real Estate: 230 Services: 289 Public Administration: 213 Unclassified: 20