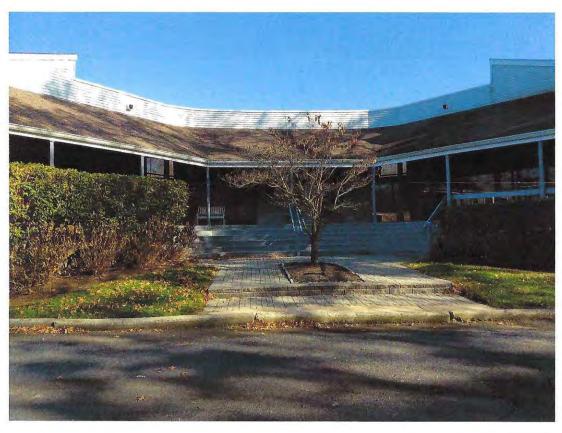

# 40 Avenue At The Common Shrewsbury, NJ 07702

**Zoning:** P-1 ~ Professional Zone

Remarks: 13,100 Sq. Ft. Vacant Professional Office Building. Parking for 58 Cars.

Close to Highway 35. Easy Access to Highway 18, 35, 36 and the Garden

State Parkway.

Price: \$1,495,000. ~ Sale