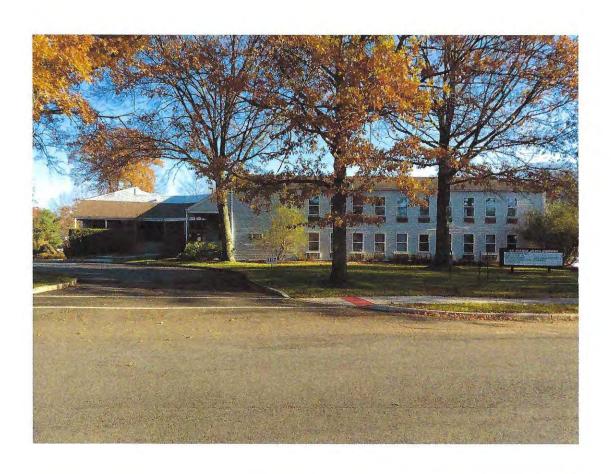

# 40 Avenue At The Common Shrewsbury, NJ 07702

**Zoning:** P-1 ~ Professional Zone

Remarks: 13,100 Sq. Ft. Vacant Professional Office Building. Parking for 58 Cars.

Close to Highway 35. Easy Access to Highway 18, 35, 36 and the Garden

State Parkway.

Price: \$1,495,000. ~ Sale