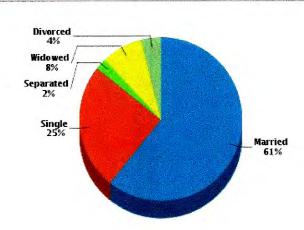

#### Age

Gender Marital Status

Housing Summary

Stability

Median Home Sale Price: Median Year Built: \$505,889 1955 Data not available