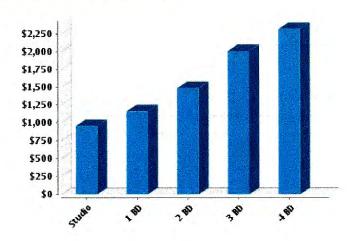

#### Age

Gender Marital Status

Housing Summary

Stability

Median Home Sale Price: Median Year Built: \$505,889 1955 Data not available