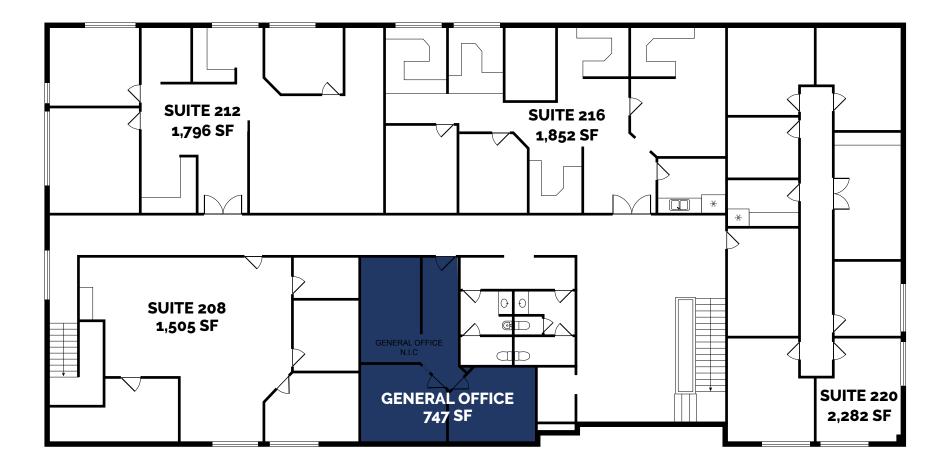

## Availability

## General Office

Approx. 747 SF second floor office

Two (2) Private Offices Reception Area