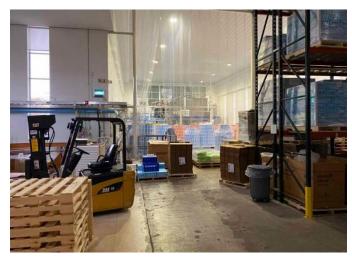

### Current HQ for Just Water, Inc. for Sale or Lease – 14,507± SF Warehouse/Office

This 14,507± SF space is the current bottling facility for the popular company Just Water. Numerous upgrades to the former St. Alphonsus Church by previous owner, including electrical systems, radiant heat, and security.

A must-see building located in Downtown Glens Falls with offices, conference room, break room and a tasting area. Ideal for similar business (brewery, distillery, bottling company) or light manufacturing.