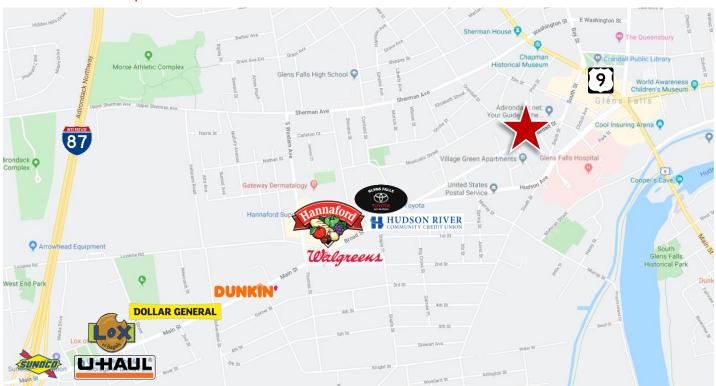

ines; subject to survey verification

### **Site Information**

#### **PROPERTY SUMMARY**

| Property Type: | Industrial   |
|----------------|--------------|
| Tax ID:        | 309.27-7-1.1 |
| Acres:         | 0.86±        |
| Zoning:        | 07-Mixed     |

#### **BUILDING CHARACTERISTICS**

| Year Built: | 1967 |
|-------------|------|
| Stories     | 2    |
| Ceilings    | 22'  |

#### **BUILDING CHARACTERISTICS (cont'd)**

| Total Building SF: | 14,507±    |
|--------------------|------------|
| Office SF:         | 2,000±     |
| Warehouse SF       | 12,507±    |
| Parking            | 15± spaces |

#### **AMENITIES**

| Water/Sewer: | Municipal |
|--------------|-----------|
| Heat:        | GHW       |



Glens Falls, NY 12801

### **Drive Times Map**



### Location/Retail Map





Glens Falls, NY 12801