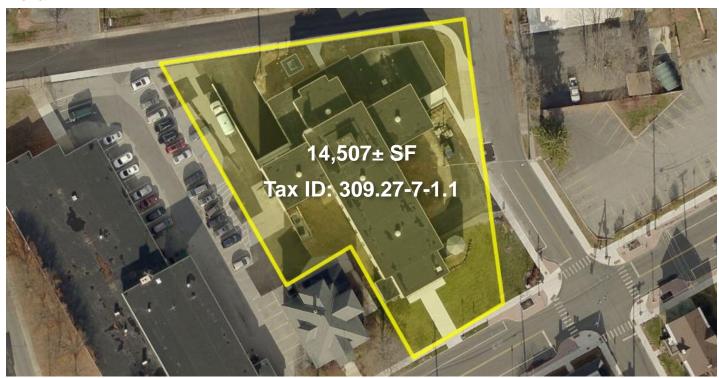

#### Aerial

Approximate site lines; subject to survey verification

#### **PROPERTY SUMMARY**

| Property Type: | Industrial   |
|----------------|--------------|
| Tax ID:        | 309.27-7-1.1 |
| Acres:         | 0.86±        |
| Zoning:        | 07-Mixed     |