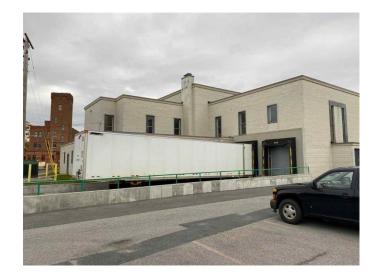

### Current HQ for Just Water, Inc. for Sale or Lease – 14,507± SF Warehouse/Office

This 14,507± SF space is the current bottling facility for the popular company Just Water. Numerous upgrades to the former St. Alphonsus Church by previous owner, including electrical systems, radiant heat, and security.

A must-see building located in Downtown Glens Falls with offices, conference room, break room and a tasting area. Ideal for similar business (brewery, distillery, bottling company) or light manufacturing.