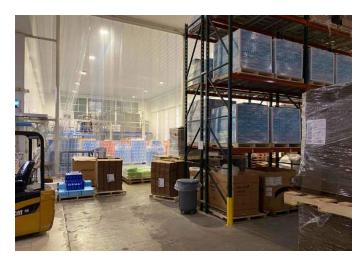

### Current HQ for Just Water, Inc. for Sale or Lease – 14,507± SF Warehouse/Office

This 14,507± SF space is the current bottling facility for the popular company Just Water. Numerous upgrades to the former St. Alphonsus Church by previous owner, including electrical systems, radiant heat, and security.

A must-see building located in Downtown Glens Falls with offices, conference room, break room and a tasting area. Ideal for similar business (brewery, distillery, bottling company) or light manufacturing.