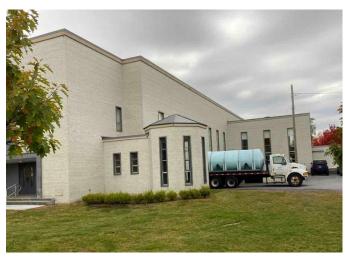

### Current HQ for Just Water, Inc. for Sale or Lease – 14,507± SF Warehouse/Office

This 14,507± SF space is the current bottling facility for the popular company Just Water. Numerous upgrades to the former St. Alphonsus Church by previous owner, including electrical systems, radiant heat, and security.

A must-see building located in Downtown Glens Falls with offices, conference room, break room and a tasting area. Ideal for similar business (brewery, distillery, bottling company) or light manufacturing.