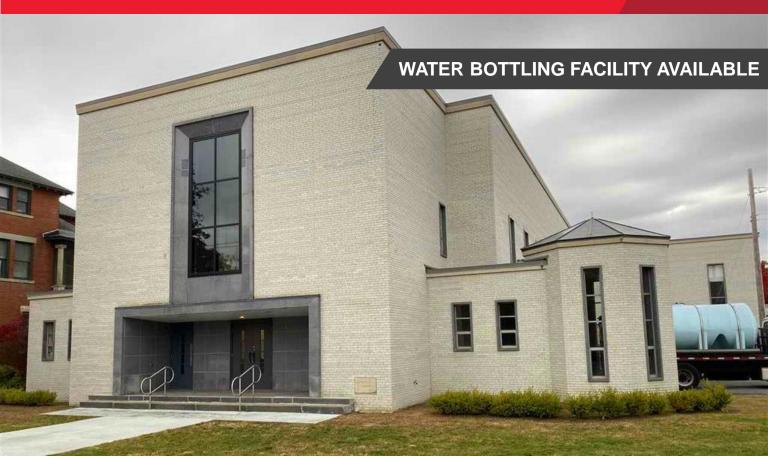

### Current HQ for Just Water, Inc. for Sale or Lease – 14,507± SF Warehouse/Office

This 14,507± SF space is the current bottling facility for the popular company Just Water. Numerous upgrades to the former St. Alphonsus Church by previous owner, including electrical systems, radiant heat, and security.

A must-see building located in Downtown Glens Falls with offices, conference room, break room and a tasting area. Ideal for similar business (brewery, distillery, bottling company) or light manufacturing.