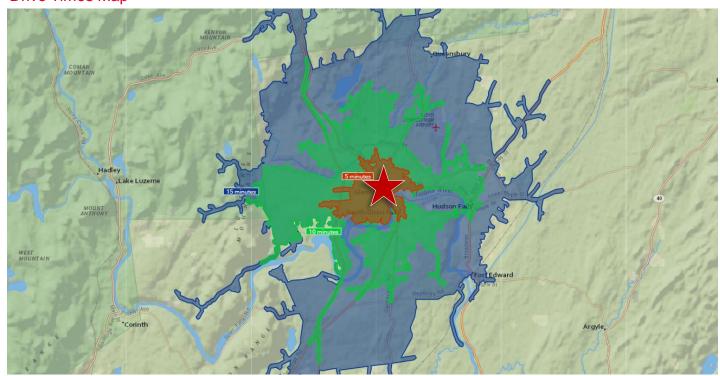

erial



Approximate site lines; subject to survey verification

### **Site Information**

#### **PROPERTY SUMMARY**

| Property Type: | Industrial   |
|----------------|--------------|
| Tax ID:        | 309.27-7-1.1 |
| Acres:         | 0.86±        |
| Zoning:        | 07-Mixed     |

#### **BUILDING CHARACTERISTICS**

| Year Built: | 1967 |
|-------------|------|
| Stories     | 2    |
| Ceilings    | 22'  |

#### **BUILDING CHARACTERISTICS (cont'd)**

| Total Building SF: | 14,507±    |
|--------------------|------------|
| Office SF:         | 2,000±     |
| Warehouse SF       | 12,507±    |
| Parking            | 15± spaces |

#### **AMENITIES**

| Water/Sewer: | Municipal |
|--------------|-----------|
| Heat:        | GHW       |



Glens Falls, NY 12801

### **Drive Times Map**



### Location/Retail Map





Glens Falls, NY 12801