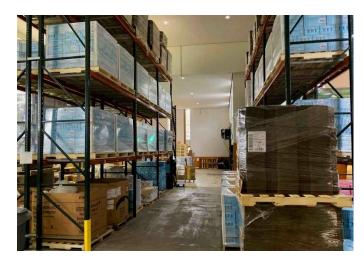

### Current HQ for Just Water, Inc. for Sale or Lease – 14,507± SF Warehouse/Office

This 14,507± SF space is the current bottling facility for the popular company Just Water. Numerous upgrades to the former St. Alphonsus Church by previous owner, including electrical systems, radiant heat, and security.

A must-see building located in Downtown Glens Falls with offices, conference room, break room and a tasting area. Ideal for similar business (brewery, distillery, bottling company) or light manufacturing.