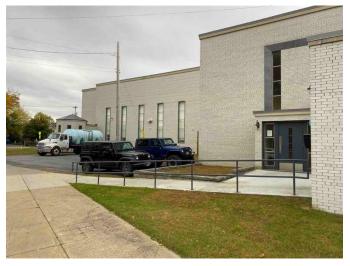

### Current HQ for Just Water, Inc. for Sale or Lease – 14,507± SF Warehouse/Office

This 14,507± SF space is the current bottling facility for the popular company Just Water. Numerous upgrades to the former St. Alphonsus Church by previous owner, including electrical systems, radiant heat, and security.

A must-see building located in Downtown Glens Falls with offices, conference room, break room and a tasting area. Ideal for similar business (brewery, distillery, bottling company) or light manufacturing.