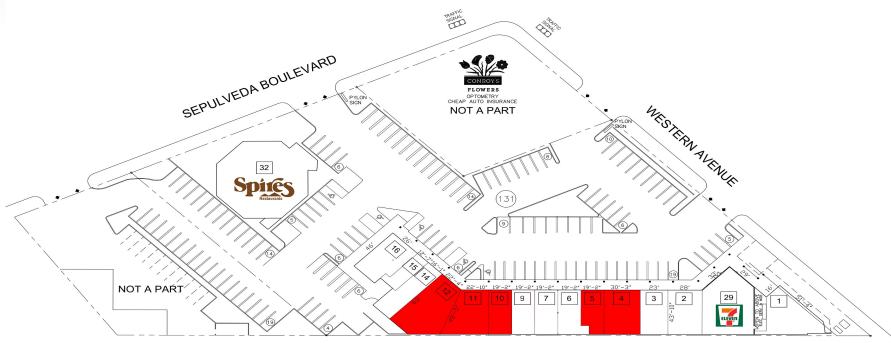

**CONTACT US** 

1730 Sepulveda Blvd, Torrance, CA 90501

| Ste. | Tenant                        | SF    |
|------|-------------------------------|-------|
| 1    | West Coast Dental Group       | 1,624 |
| 2    | Complete Covid Testing LLC    | 1,232 |
| 3    | Pro Nails                     | 664   |
| 4    | Vacant                        | 1,632 |
| 5    | Vacant                        | 796   |
| 6    | Shisen Ramen                  | 901   |
| 7    | Bon Acupuncture & Moxi Clinic | 842   |
| 9    | Charged Up Nutrition          | 842   |

| Ste. | Tenant               | SF    |
|------|----------------------|-------|
| 10   | Vacant               | 850   |
| 11   | Vacant               | 1,295 |
| 12   | Vacant               | 1,873 |
| 14   | Sei-Ko-En Restaurant | 968   |
| 15   | Modern Tech          | 665   |
| 16   | Vacant               | 1,228 |
| 29   | 7-Eleven             | 2,459 |
| 32   | Spires Restaurant    | 5,043 |

Max Contiguous Space Available- 4,018 SF

**CONTACT US** 

1730 Sepulveda Blvd, Torrance, CA 90501

**CONTACT US** 