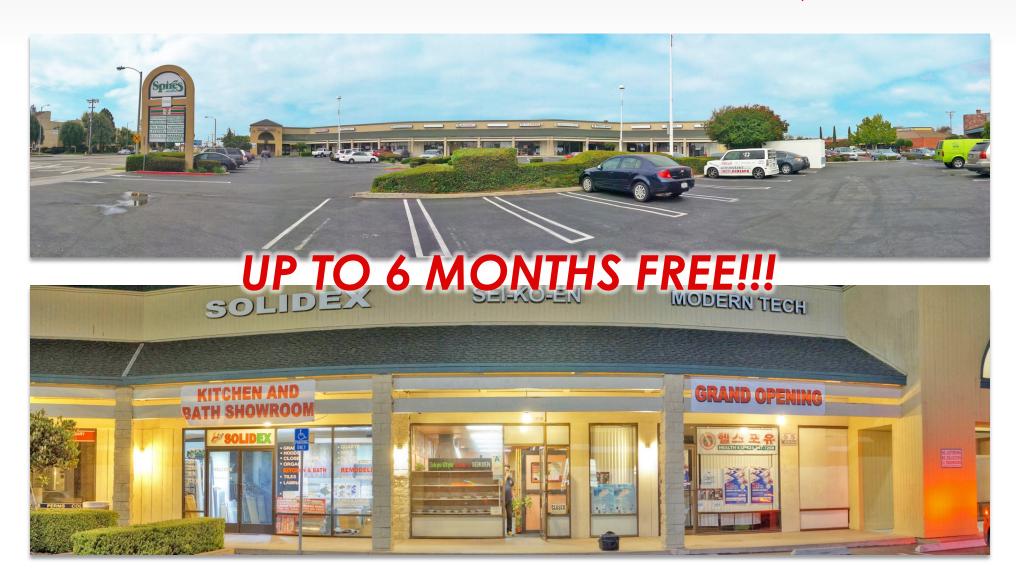

#### **PROPERTY FEATURES**

- Anchored by 7-Eleven and Spires Restaurants
- Located on signalized corner of arterial
- Abundant parking (ratio of 6.02 / 1,000 SF)
- Highly visible shopping center
- Turn-key barber / beauty salon available
- ±4,018 contiguous square feet available

Max Contiguous Space Available- 4,018 SF

**CONTACT US** 

1730 Sepulveda Blvd, Torrance, CA 90501

**CONTACT US** 