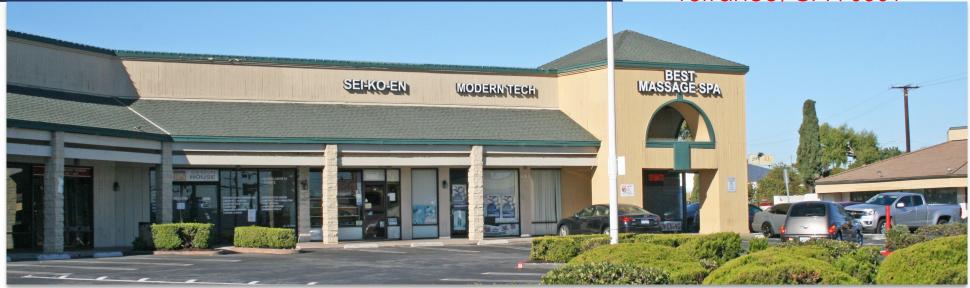

| Ste. | Tenant               | SF    |
|------|----------------------|-------|
| 10   | Vacant               | 850   |
| 11   | Vacant               | 1,295 |
| 12   | Vacant               | 1,873 |
| 14   | Sei-Ko-En Restaurant | 968   |
| 15   | Modern Tech          | 665   |
| 16   | Vacant               | 1,228 |
| 29   | 7-Eleven             | 2,459 |
| 32   | Spires Restaurant    | 5,043 |