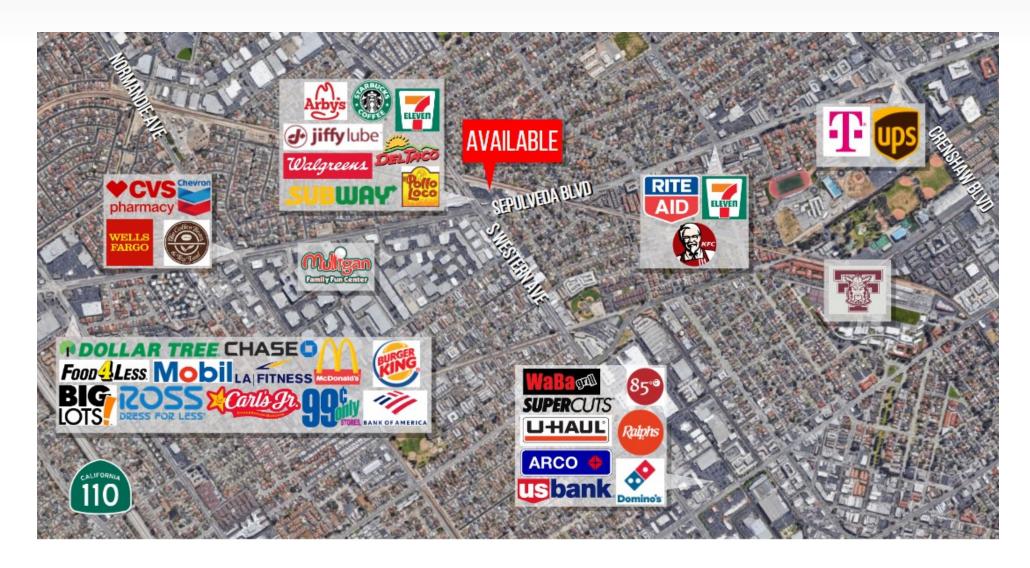

#### **AREA AMENITIES**

- Walgreens, CVS, Rite Aid, McDonalds & Burger King within 1.5 mile radius
- Looking for a dry cleaner, specialty retailer, quick service food, and more