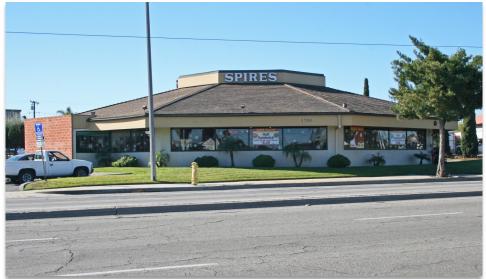

#### **PROPERTY FEATURES**

- Anchored by 7-Eleven and Spires Restaurants
- Located on signalized corner of arterial
- Abundant parking (ratio of 6.02 / 1,000 SF)
- Highly visible shopping center
- Turn-key barber / beauty salon available
- ±4,018 contiguous square feet available