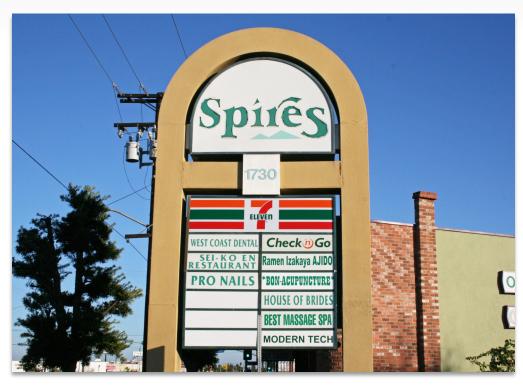

1730 Sepulveda Blvd, Torrance, CA 90501

**CONTACT US** 

1730 Sepulveda Blvd, Torrance, CA 90501

**CONTACT US** 

1730 Sepulveda Blvd, Torrance, CA 90501

#### **PROPERTY FEATURES**

- Anchored by 7-Eleven and Spires Restaurants
- Located on signalized corner of arterial
- Abundant parking (ratio of 6.02 / 1,000 SF)
- Highly visible shopping center
- Turn-key barber / beauty salon available
- ±4,018 contiguous square feet available