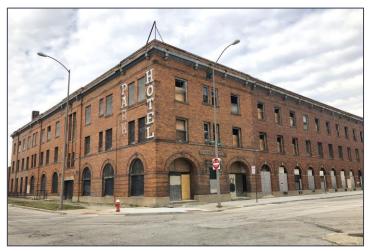

The Park Hotel was constructed in 1909 and served both the original and current train stations as well as other south Toledo hospitality needs. It ceased operating as a hotel about ninety years later, while the restaurant and bar continued for another ten years. The structure had over one hundred rooms, all with baths, and contains a beautiful lobby with terrazzo floors and wood paneling.

## SIGNATURE ASSOCIATES

Four SeaGate, Suite 608 Toledo, Ohio 43604 www.signatureassociates.com

201 Knapp Street & 410 Wade Street - Front View

201 Knapp Street & 403 Broadway Street

403 Broadway St. - Rear View & 405 Broadway St. - Side View