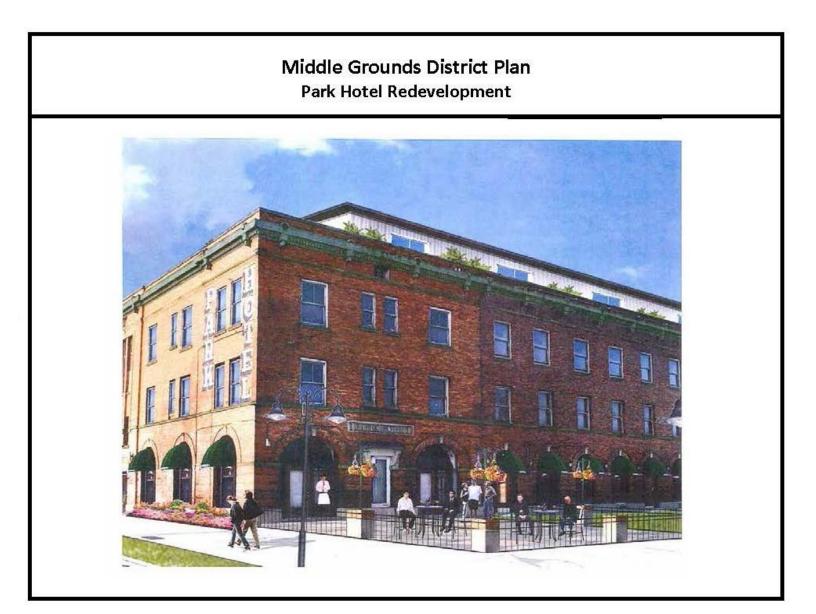

The Park Hotel was constructed in 1909 and served both the original and current train stations as well as other south Toledo hospitality needs. It ceased operating as a hotel about ninety years later, while the restaurant and bar continued for another ten years. The structure had over one hundred rooms, all with baths, and contains a beautiful lobby with terrazzo floors and wood paneling.

It is envisioned to be redeveloped as a hospitality and residential facility, possibly consisting of quarters for railroad train crews, rental hotel rooms for train and bus passengers, a hostel facility for travelers and rental apartments or condominium units. While a bar is not suggested as primary occupant, it does seem desirable to have a limited food service operation that may include a bar and patio.

A new entry could be relocated to the Broadway side of the building with secure and adequate parking off Broadway as well as Knapp and Wade Streets. The present primary entrance could also be maintained and serve pedestrians and transient passengers from the Martin Luther King, Jr. Plaza transportation stations.

Taken from the "2015 Middle Grounds District Plan"

For more information, please contact:

MEGAN MALCZEWSKI CCIM, SIOR (419) 249 6314 or (419) 215 1008 mmalczewski@signatureassociates.com