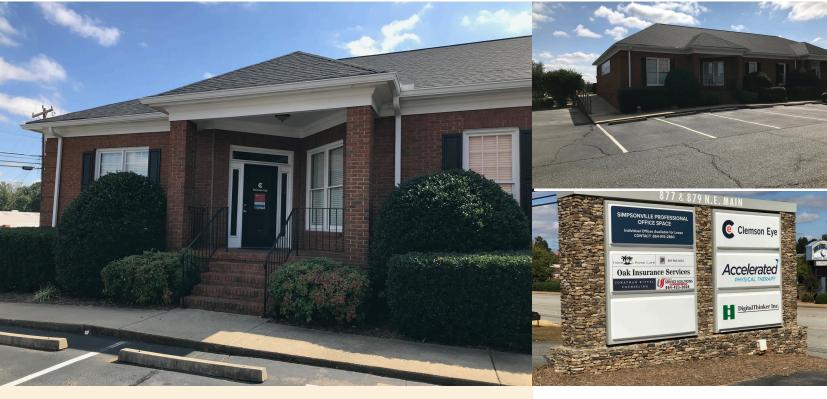

## Office/Medical Space

877 NE Main St | Simpsonville, SC 29681

\*Rate Reduced! \$12:00/SF NNN

Great location directly on NE Main - Simpsonville within 1 mile of I-385 with 23,000 CPD

- \$12.00/SF Plus NNN \$3.65/SF
- ±1,750 SF Former optometrist office
- · 4 Offices with Reception area
- 2 work/storage stations
- Breakroom
- 2 ADA Bathrooms
- 8 Parking Spaces with overflow
- Monument signage
- Tax Map #03000100422
- Zoning BG Business General