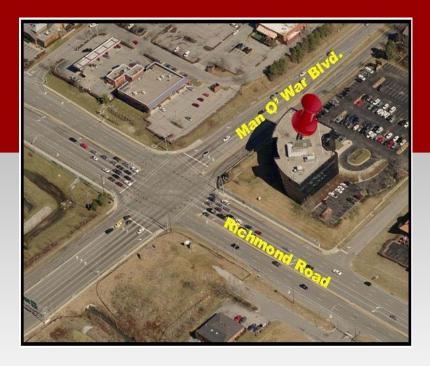

## ONE PLAZA EAST

One of Lexington's Premiere Office Buildings

High visibility building located at the corner of Man O' War Boulevard and Richmond Road with easy access to I-75