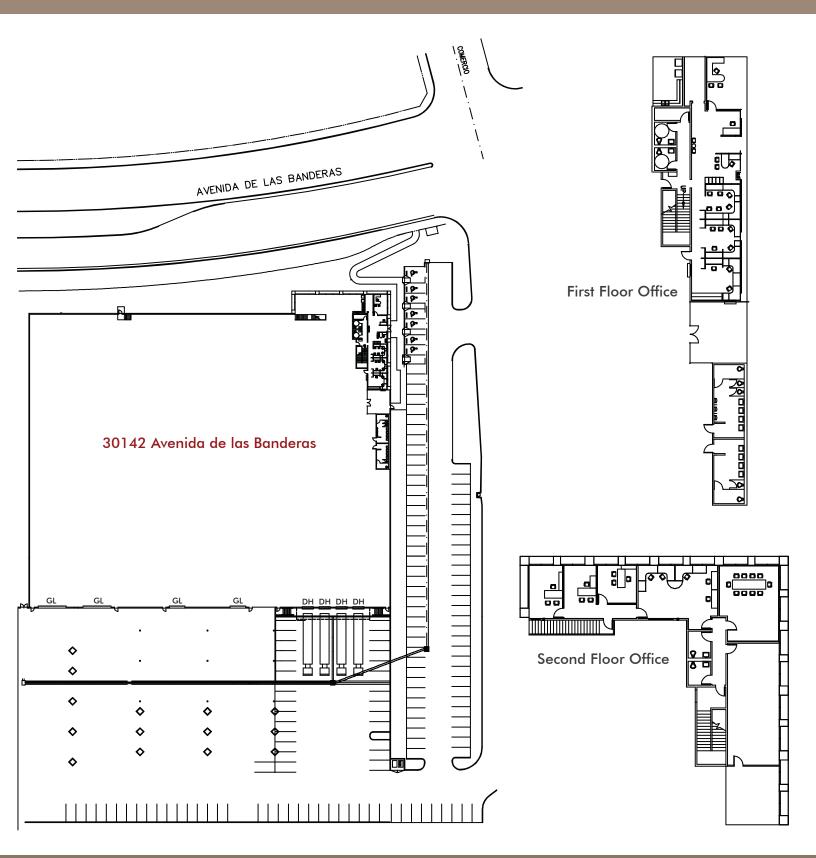

## PROPERTY FEATURES:

- 88,672 SF high-image industrial/mfg. building
- 5,000 SF of office space
- 5 acre lot size
- 7,000 SF of covered loading area
- 240 car parking (2.7:1 ratio)
- 26' clearance height
- Power 4,000 Amps
- Four (4) ground level loading doors
- Four (4) dock high loading doors