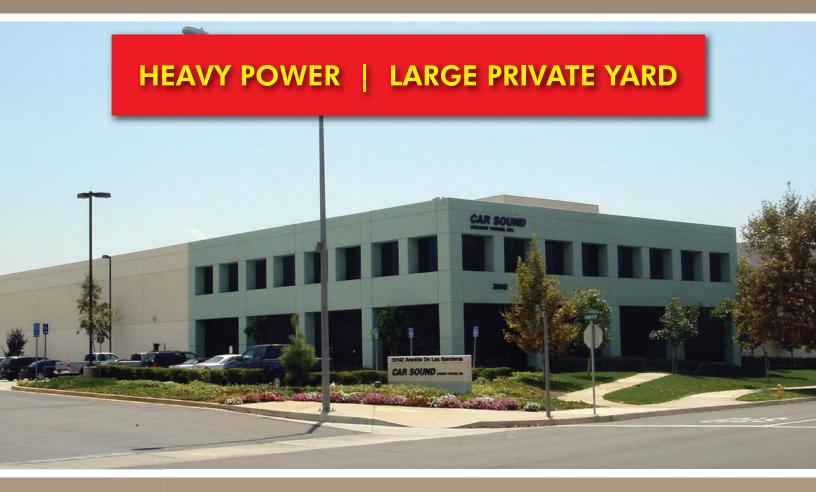

## PROPERTY FEATURES:

- 88,672 SF high-image industrial/mfg. building
- 5,000 SF of office space
- 5 acre lot size
- 7,000 SF of covered loading area
- 240 car parking (2.7:1 ratio)
- 26' clearance height
- Power 4,000 Amps
- Four (4) ground level loading doors
- Four (4) dock high loading doors