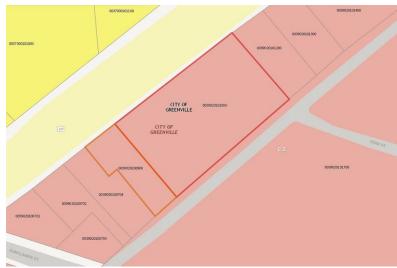

## **Property Highlights**

- Improved with two (2) connected approximately 6,600 SF buildings
- · Zoned C-2; City of Greenville
- Greenville County Tax Map Numbers 0039020101000 and 0039020100900

## **Property Overview**

+- 0.691 total acres with approximately 6,600 SF of For More Information building(s). Ideal for Development