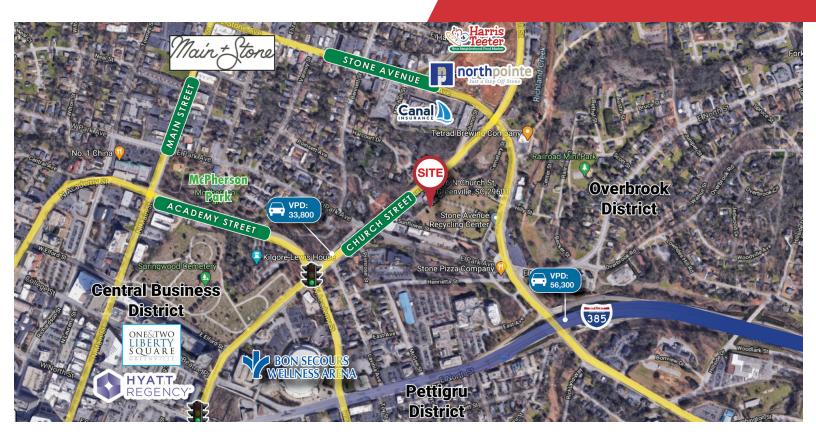

# Development Land

Downtown Greenville, SC 0.69 Acres

# 916 N Church Street

Greenville, South Carolina 29601

# For Sale 0.69 Acres | \$1,050,000 Land Space