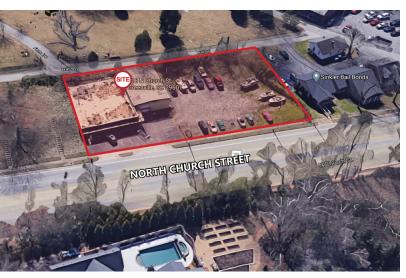

## **Property Highlights**

- Improved with two (2) connected approximately 6,600 SF buildings
- · Zoned C-2; City of Greenville
- Greenville County Tax Map Numbers 0039020101000 and 0039020100900

## **Property Overview**

+- 0.691 total acres with approximately 6,600 SF of For More Information building(s). Ideal for Development