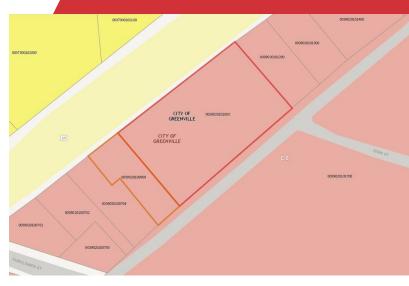

## **Property Highlights**

- Improved with two (2) connected approximately 6,600 SF buildings
- · Zoned C-2; City of Greenville
- Greenville County Tax Map Numbers 0039020101000 and 0039020100900