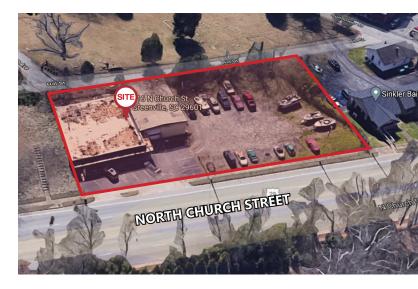

# 916 N Church Street

Greenville, South Carolina 29601

## **Property Highlights**

- Improved with two (2) connected approximately 6,600 SF buildings
- · Zoned C-2; City of Greenville
- Greenville County Tax Map Numbers 0039020101000 and 0039020100900

## **Property Overview**

+- 0.691 total acres with approximately 6,600 SF of For More Information building(s). Ideal for Development