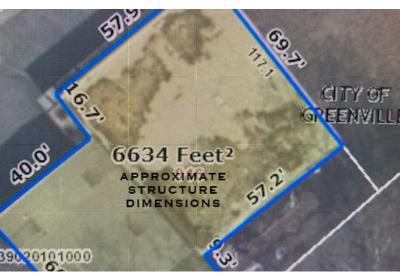

## **Property Highlights**

- Improved with two (2) connected approximately 6,600 SF buildings
- · Zoned C-2; City of Greenville
- Greenville County Tax Map Numbers 0039020101000 and 0039020100900

## **Property Overview**

+- 0.691 total acres with approximately 6,600 SF of For More Information building(s). Ideal for Development

## Offering Summary

Sale Price:

| SF of Improvements: |          |          | 6,600 SF   |
|---------------------|----------|----------|------------|
| Lot Size:           |          |          | 0.69 Acres |
| Demographics        | 1 Mile   | 3 Miles  | 5 Miles    |
| Total Households    | 4,197    | 29,499   | 63,409     |
| Total Population    | 9,119    | 70,350   | 151,397    |
| Average HH Income   | \$68,287 | \$56,095 | \$55,564   |