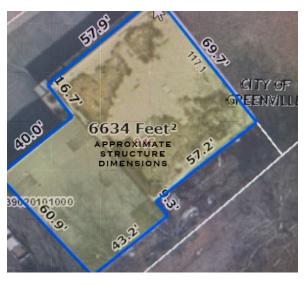

## **Property Highlights**

- Improved with two (2) connected approximately 6,600 SF buildings
- · Zoned C-2; City of Greenville
- Greenville County Tax Map Numbers 0039020101000 and 0039020100900

## **Property Overview**

+- 0.691 total acres with approximately 6,600 SF of For More Information building(s). Ideal for Development

## Offering Summary

Sale Price:

| SF of Improvements: |          |          | 6,600 SF   |
|---------------------|----------|----------|------------|
| Lot Size:           |          |          | 0.69 Acres |
| Demographics        | 1 Mile   | 3 Miles  | 5 Miles    |
| Total Households    | 4,197    | 29,499   | 63,409     |
| Total Population    | 9,119    | 70,350   | 151,397    |
| Average HH Income   | \$68,287 | \$56,095 | \$55,564   |