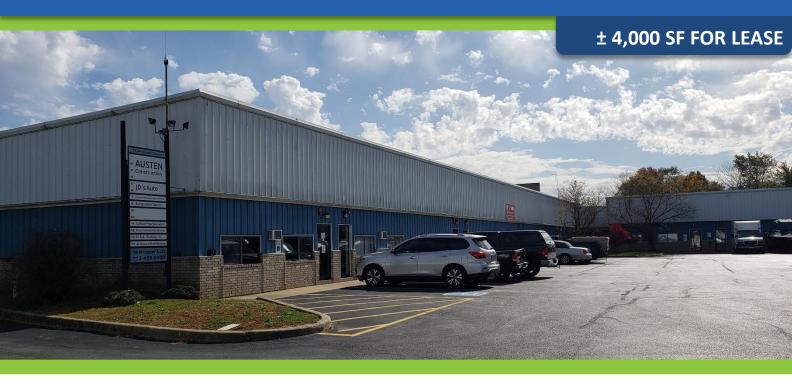

# 14 Prosper Court, Lake in the Hills

# **SPECIFICATIONS**

BUILDING SIZE: 30,222 SF

AVAILABLE: Unit 9-10; 4,000 SF

OFFICE: 795 SF

LOADING: 2 DID (12' x 14')

CLEAR HEIGHT: 16'

POWER: 200 Amp/3-Phase

PARKING: 31 Spaces (2 Spaces per 1,000 SF)

SPRINKLER: Yes

LEASE RATE: \$7.00 PSF MG

- Located in a business park setting
- Potential for outdoor storage
- Great contractor unit
- Immediately available