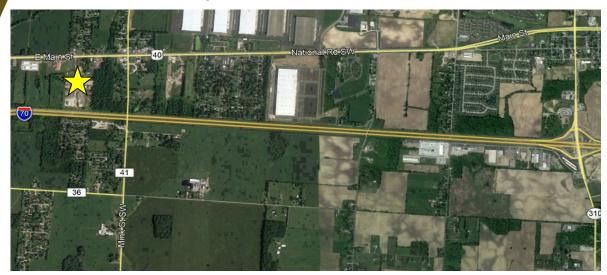

## COMMERCIAL LAND FOR SALE, LEASE, OR BUILD TO SUIT

134 Humphries Dr SW | Etna Township | Ohio | 43068

## **SALE PRICE: \$119,000, LEASE TERMS NEGOTIABLE**

Metropolitan Holdings is please to offer the opportunity to purchase  $1.3 \pm acres$  (the "Property") located on Humphries Drive near Reynoldsburg, Ohio. The subject property is located about 4 miles from 1-70E and 310. The Property is within convenient driving distance of Pickerington, Reynoldsburg, and Pataskala and has a presence with is poised for continued future growth.

## **LOCATION MAP**

METROPOLITAN HOLDINGS, LIMITED 1433 Grandview Ave., Columbus, Ohio 43212 T: (614) 488-1900 F: (614) 488-1905