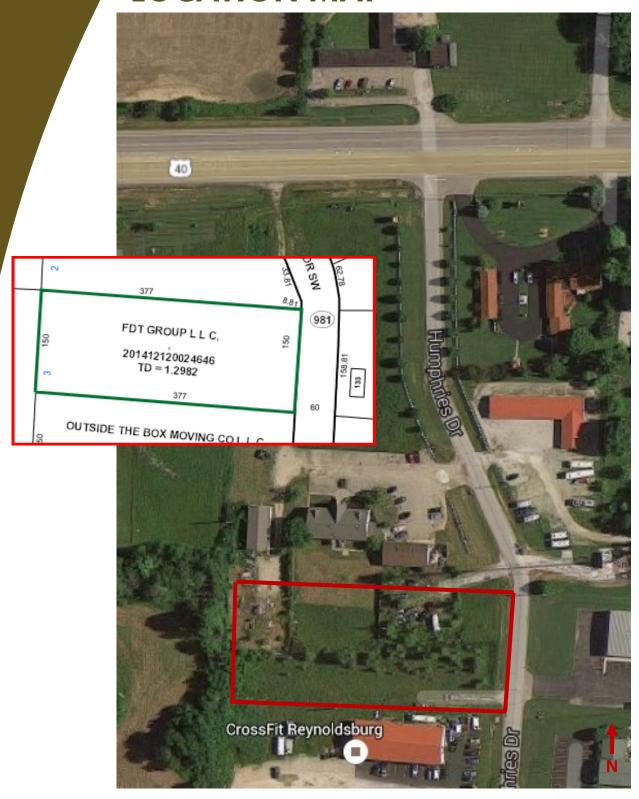

Property Identification 134 Humphries Dr, Etna, Ohio 43068

Lot Dimensions 150' x 377'

Tax Parcel 010-017520-00.002

Site Size 1.2982 Acres

Zoning CB-1

Potential Uses Most commercial uses will be permitted

Dave Miller, Senior Associate
Call: 614-496-5615

## **LOCATION MAP**

METROPOLITAN HOLDINGS, LIMITED 1433 Grandview Ave., Columbus, Ohio 43212 T: (614) 488-1900 F: (614) 488-1905