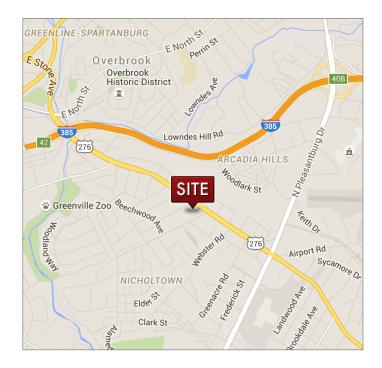

#### LOCATION

Only 2 miles from Downtown Greenville On main thoroughfare of Laurens Road