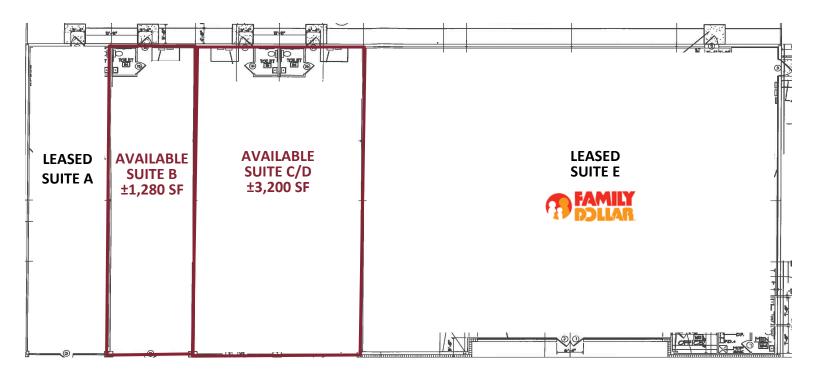

## **FLOOR PLAN**

#### **PROPERTY DESCRIPTION**

| Available Suite: | ±1,280 SF (Suite B)                |
|------------------|------------------------------------|
|                  | ±3,200 SF (Suite C/D)              |
| Zoning:          | C-3, City of Greenville            |
| Features:        | High visibility from Laurens Road  |
|                  | Ample onsite parking               |
|                  | Total building size: ±14,400 SF    |
|                  | Large storefront windows           |
|                  | Easily accessible, 1 mile to I-385 |
|                  | High traffic area                  |
|                  |                                    |