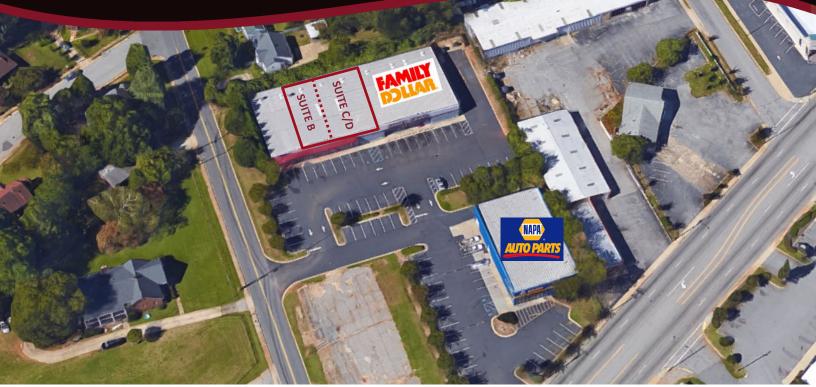

#### **PROPERTY DESCRIPTION**

| Available Suite: | ±1,280 SF (Suite B)                |
|------------------|------------------------------------|
|                  | ±3,200 SF (Suite C/D)              |
| Zoning:          | C-3, City of Greenville            |
| Features:        | High visibility from Laurens Road  |
|                  | Ample onsite parking               |
|                  | Total building size: ±14,400 SF    |
|                  | Large storefront windows           |
|                  | Easily accessible, 1 mile to I-385 |
|                  | High traffic area                  |
|                  |                                    |

#### LOCATION

Only 2 miles from Downtown Greenville On main thoroughfare of Laurens Road