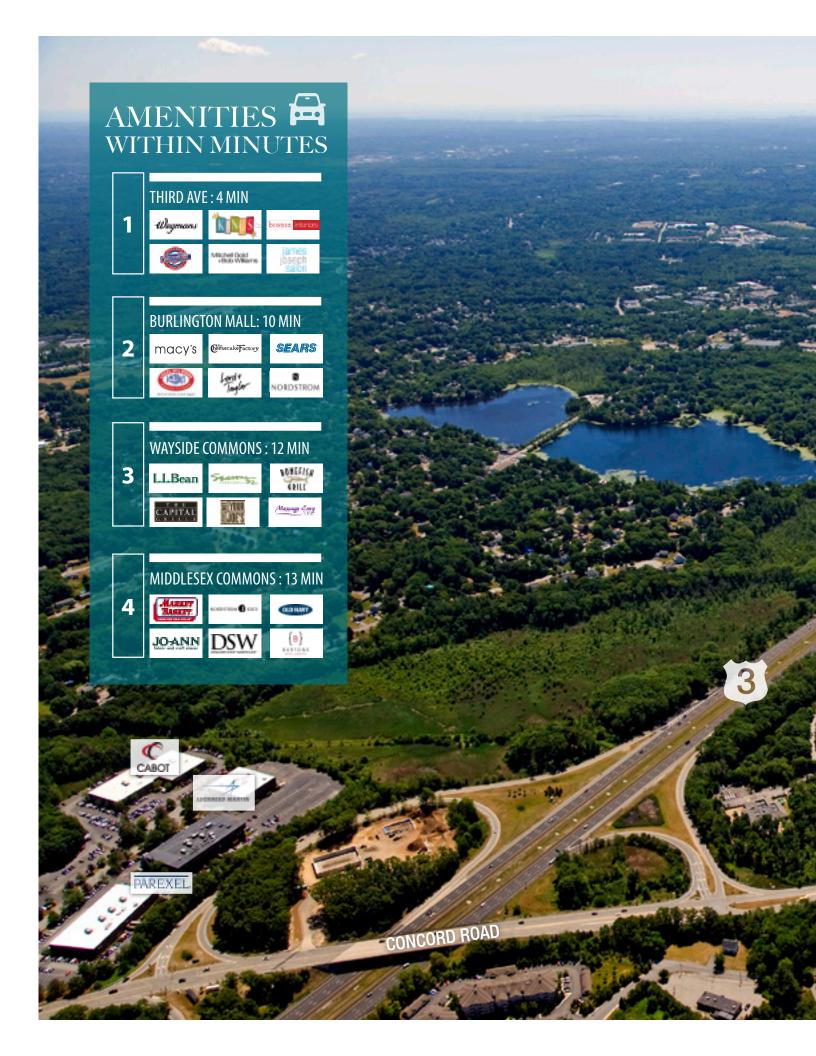

#### **WEALTH OF AREA AMENITIES**

700 & 900 Technology Park Drive is also just a short drive away from a WEALTH OF AREA AMENITIES. Third Avenue, Wayside Commons and Simon's Burlington Mall are all within several minutes of the site, offering multiple dining, entertainment and shopping options.