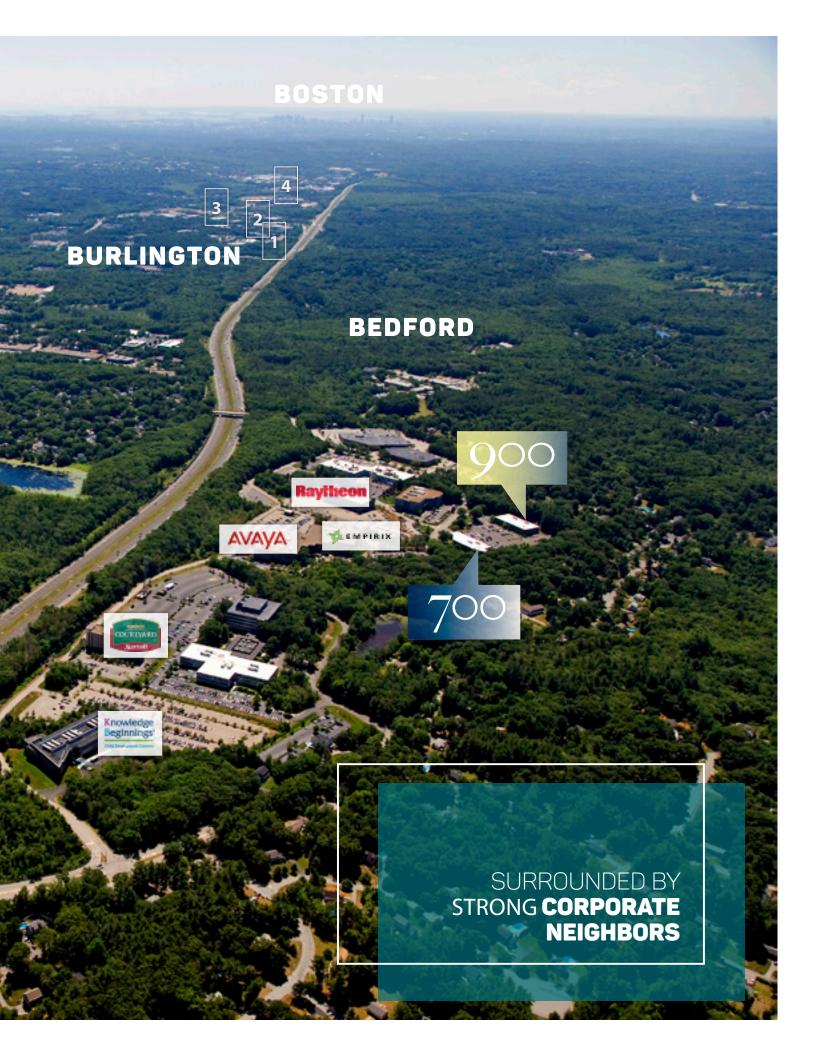

#### **CAMPUS SETTING WITH STRONG CORPORATE NEIGHBORS**

Situated within the campus style setting of Billerica's Technology Park, a 70-acre master planned office park that has 975,000 developed square feet, the property has access to an on-site fitness center, bike/walking trails, full-service cafeterias, food trucks, day care facilities and a hotel, all located within the park. In addition, 700 & 900 Technology Park Drive benefits from synergies derived by its strong corporate neighbors including Insulet Corporation, Raytheon Company, General Electric, and Luminus Devices, Inc.

#### STRATEGIC LOCATION

700 & 900 Technology Park Drive are strategically located off Route 3; offering great access to Route 128/I-95 and I-495. The properties provide unmatched north-south and east-west highway accessibility to a deep labor pool throughout Greater Boston and Southern New Hampshire.