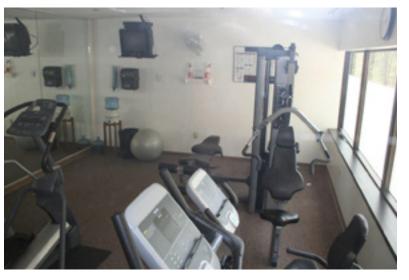

#### **CAMPUS SETTING WITH STRONG CORPORATE NEIGHBORS**

Situated within the campus style setting of Billerica's Technology Park, a 70-acre master planned office park that has 975,000 developed square feet, the property has access to an on-site fitness center, bike/walking trails, full-service cafeterias, food trucks, day care facilities and a hotel, all located within the park. In addition, 700 & 900 Technology Park Drive benefits from synergies derived by its strong corporate neighbors including Insulet Corporation, Raytheon Company, General Electric, and Luminus Devices, Inc.