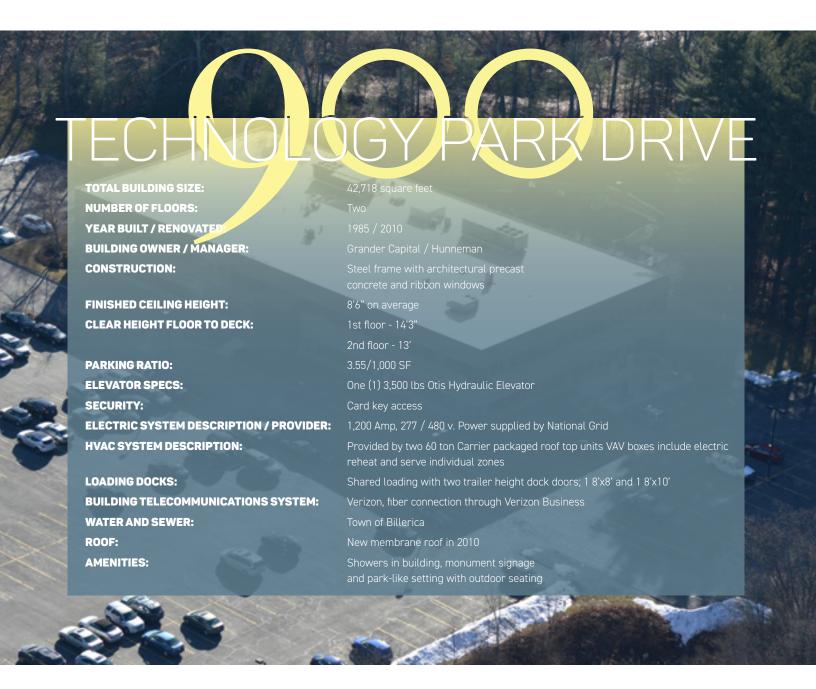

# TECHNOLOGY PARK-DRIVE

BILLERICA, MA

#### WELL MAINTAINED WITH SIGNIFICANT CAPITAL IMPROVEMENTS

The properties have been well maintained and managed with significant capital improvements completed since 2010, including upgrades to the lobbies and common areas; catering to the demands of tenants in the market.