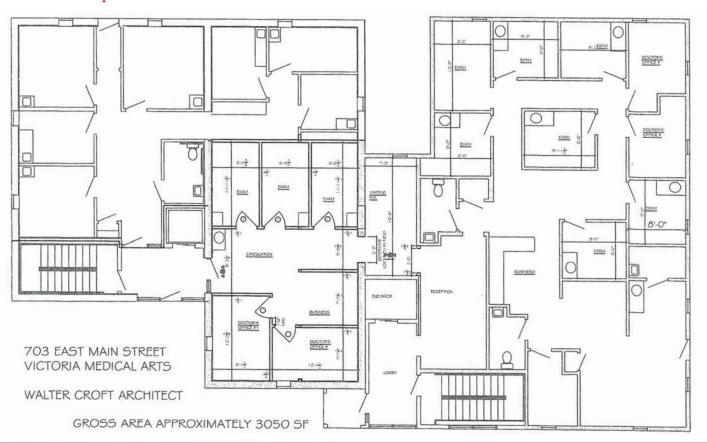

mplex
- Suites available for lease from 764 3,047 SF
- Easily accessible from Route 38 and I-295
- Close proximity to Centerton Square shopping center featuring numerous retailers and restaurants

# Available Spaces

701 E. MAIN STREET 703 E. MAIN STREET

**SUITE 2** 1,563± SF **SUITE A** 3,047± SF

**SUITE 7** 764± SF **SUITE D** 1.093± SF

# **Contact Information:**

Julie Kronfeld, SIOR

iulie.kronfeld@naimertz.com

Rebecca Ting, SIOR

( ) +1 609 314 1435

( ) +1 856 802 6516

rebecca.ting@naimertz.com

NAI Mertz | 21 Roland Avenue Mount Laurel, NJ 08054 +1 856 234 9600 | naimertz.com



# 701-703 Main Street | Moorestown, NJ

### Location

#### **KEY DISTANCES**

Route 38 2.2 miles | 4 minutes I-295 1.6 miles | 3 minutes Centeron Square 0.7 miles 3 minutes



## 703 Suite A Floorplan