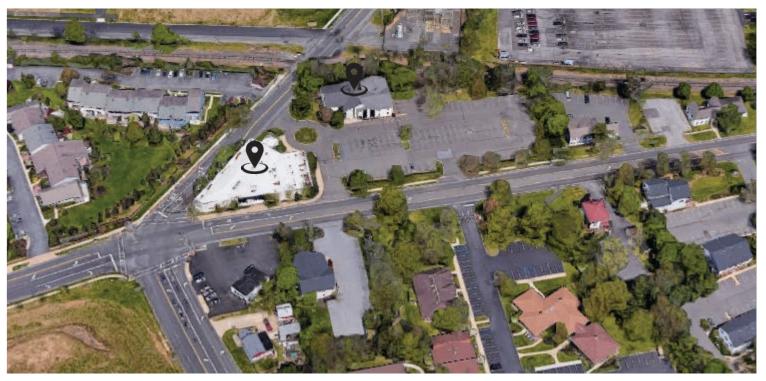

# 701-703 Main Street | Moorestown, NJ

### Location

#### **KEY DISTANCES**

Route 38 2.2 miles | 4 minutes I-295 1.6 miles | 3 minutes Centeron Square 0.7 miles 3 minutes