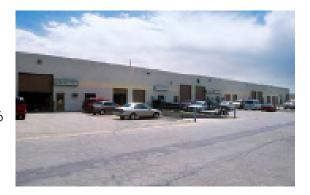

# Park Industrial Center

5900 E. 58th Ave Unit F, Commerce City, CO 80022

## PROPERTY DESCRIPTION

| Unit         | 5900F                                                              |
|--------------|--------------------------------------------------------------------|
| Total Size   | 6,000 SF                                                           |
| Office       | ~1,100 SF                                                          |
| Clear Height | 18'                                                                |
| Loading      | (2) 9'w x 10'h dock high doors<br>(1) 12'w x 14'h grade level door |
| Available    | 1/1/2022                                                           |
| Power        | 100 Amps; 208/120 Volts; 1 Phase; 3 Wire                           |
| Sprinkler    | No                                                                 |
| Rate         | \$9.00/SF NNN                                                      |
| Other        | Located in Adams County Enterprise Zone                            |

#### PROPERTY DETAILS: PARK INDUSTRIAL CENTER

Address: 5700 - 6125 E. 56th Ave.

5800 - 6360 E. 58th Ave.