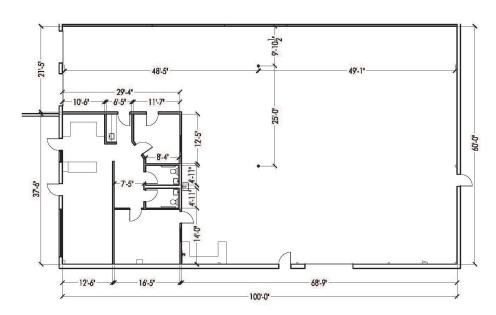

## PROPERTY DESCRIPTION

| Unit         | 5900F                                                              |
|--------------|--------------------------------------------------------------------|
| Total Size   | 6,000 SF                                                           |
| Office       | ~1,100 SF                                                          |
| Clear Height | 18'                                                                |
| Loading      | (2) 9'w x 10'h dock high doors<br>(1) 12'w x 14'h grade level door |
| Available    | 1/1/2022                                                           |
| Power        | 100 Amps; 208/120 Volts; 1 Phase; 3 Wire                           |
| Sprinkler    | No                                                                 |
| Rate         | \$9.00/SF NNN                                                      |
| Other        | Located in Adams County Enterprise Zone                            |