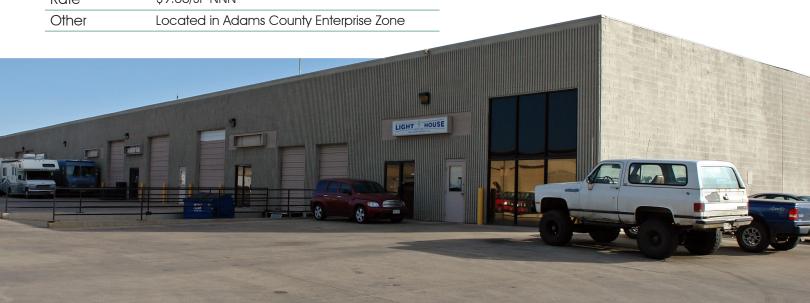

# Park Industrial Center

5900 E. 58th Ave Unit F, Commerce City, CO 80022

## PROPERTY DESCRIPTION

| Unit         | 5900F                                                              |
|--------------|--------------------------------------------------------------------|
| Total Size   | 6,000 SF                                                           |
| Office       | ~1,100 SF                                                          |
| Clear Height | 18'                                                                |
| Loading      | (2) 9'w x 10'h dock high doors<br>(1) 12'w x 14'h grade level door |
| Available    | 1/1/2022                                                           |
| Power        | 100 Amps; 208/120 Volts; 1 Phase; 3 Wire                           |
| Sprinkler    | No                                                                 |
| Rate         | \$9.00/SF NNN                                                      |
| Other        | Located in Adams County Enterprise Zone                            |