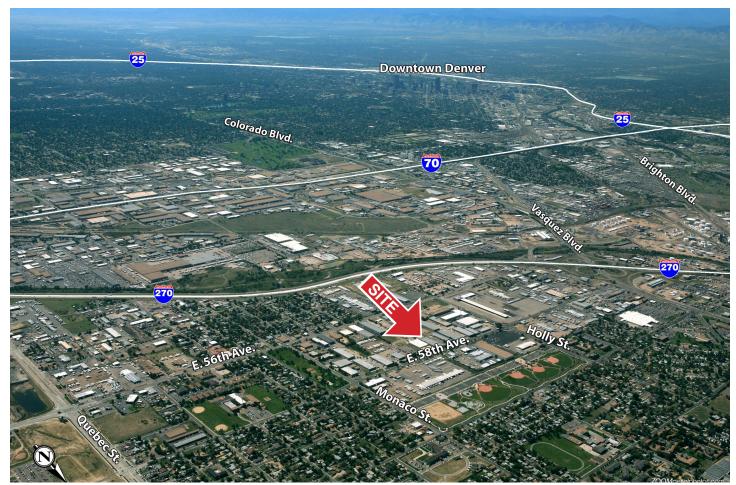

### **LOCATION**

All information contained in this brochure, while not guaranteed, is obtained from sources deemed reliable. No representation is made as to the accuracy thereof and is submitted subject to errors, omissions, change of price, withdrawal or other conditions, without notice. It is the responsibility of either you or your agent to verify its accuracy.

# of Buildings: 13

Total Building Area: 465,950 SF City: Commerce City

County: Adams
Year Built: 1983 - 2007

Construction: Concrete block and tilt-up, metal roofs

Owner: Kew Realty Corporation

Location: Easy access to I-270, I-70 with I-225, I-76