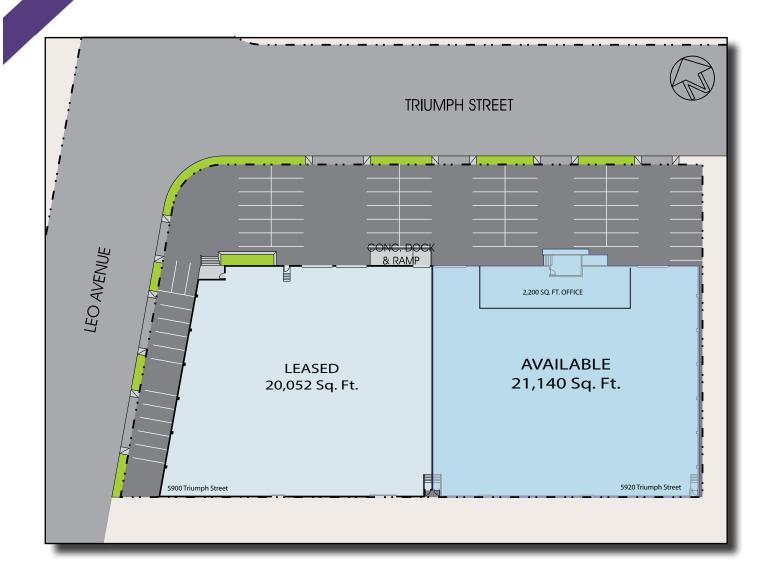

## FOR LEASE ±21,140 Square Foot

## **FEATURES:**

- One-story, dock high, concrete tilt-up building
- Automatic fire sprinkler system
- **2,200 sq. ft. of zoned air-conditioned office area**
- Loading for 4 trucks, 2 double dock high doors
- Sawtooth skylights that open for roof ventilation
- 14′ to 20′ clearance. Bowstring trusses
- Near Santa Ana Freeway and Washington Blvd.
  On/Off ramps. Building at Southeast corner of Triumph and Leo

## FOR LEASE ± 21,140 Square Foot