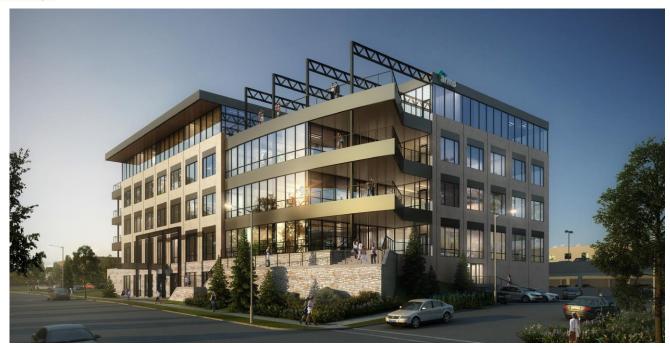

## HIGH CROSSING OFFICE PARK

2323 Crossroads Drive, Madison, WI

PROPERTY A new five story building to be available in summer 2018. 2323 is a 98,000 square

foot building of quality construction and finishes with plenty of window exposure. Accessibility from a major interstate corridor makes this property easy for customers

to find you and easy access to Milwaukee, Minneapolis, and Chicago.

LOCATION Located near East Towne Mall, along the I-90/94/39 interstate with close proximity to

the Madison airport. Vibrant retail area with restaurants and hotel accommodations

located nearby.

AMENITIES Building has an 5,000 square foot multi-use fitness facility, locker rooms and showers.

It has a large outdoor patio for company gatherings and grilling as well as a 2-story atrium and Covered parking. Each floor has large private balconies. Security cameras and card access create a safe working environment and on-site property management and maintenance provide superior customer service. On site 100 person conference /

training room.

# **BUILDING OVERVIEW**

2323 Crossroads Drive, Madison, WI

| BUILDING DESCRIPTION                     | Class-A 98,000 square foot office building is perfect for a company looking for easy customer access and highway visibility. Quality finishes, substantial window exposure. |
|------------------------------------------|-----------------------------------------------------------------------------------------------------------------------------------------------------------------------------|
| BUILDING HOURS                           | 7:00 a.m 7:00 p.m. M Fri.<br>8:30 a.m 2:00 p.m. Sat.                                                                                                                        |
| SIGNAGE                                  | Building & monument signage available                                                                                                                                       |
| STORIES                                  | 5                                                                                                                                                                           |
| PARKING                                  | Underground, Covered, and Surface                                                                                                                                           |
| HVAC SYSTEM                              | Rooftop System with Variable Air Volume                                                                                                                                     |
| SECURITY FEATURES                        | Cameras and key card entry                                                                                                                                                  |
| TELEPHONE/CABLE/INTERNET PROVIDERS/FIBER | TDS Metrocom/Charter Communications                                                                                                                                         |
| FIBER OPTIC BROADBAND SERVICE            | Located to the building                                                                                                                                                     |