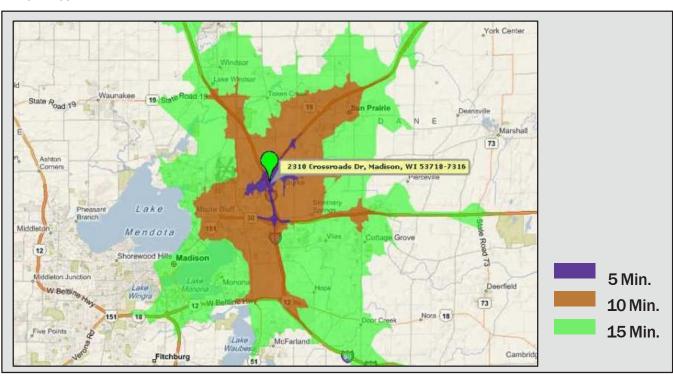

S Metrocom/Charter Communications                                                                                                                                         |
| FIBER OPTIC BROADBAND SERVICE            | Located to the building                                                                                                                                                     |



# **BUILDING AMENITIES**

2323 Crossroads Drive, Madison, WI

#### **Outdoor Patios**



#### **Fitness Centers**



### **Aerial View**



### **Underground parking**





# **AERIAL VIEW**

2323 Crossroads Drive, Madison, WI





## **AREA AMENITIES**

2323 Crossroads Drive, Madison, WI





## **DEMOGRAPHICS**

2323 Crossroads Drive, Madison, WI

### **Population Profile:**



#### **Drive Times:**