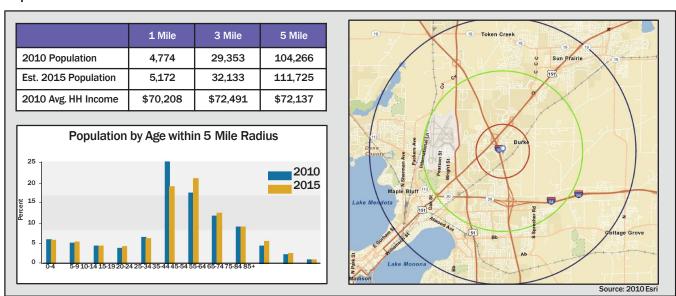

## **DEMOGRAPHICS**

2323 Crossroads Drive, Madison, WI

### **Population Profile:**

#### **Drive Times:**