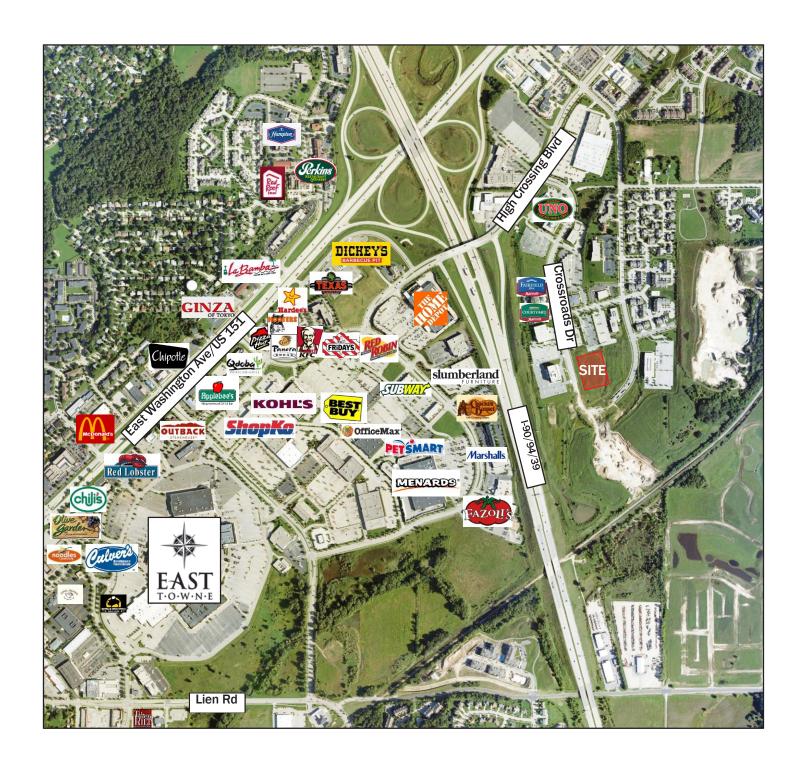

|
| TELEPHONE/CABLE/INTERNET PROVIDERS/FIBER | TDS Metrocom/Charter Communications                                                                                                                                         |
| FIBER OPTIC BROADBAND SERVICE            | Located to the building                                                                                                                                                     |



# **BUILDING AMENITIES**

2323 Crossroads Drive, Madison, WI

#### **Outdoor Patios**



#### **Fitness Centers**



### **Aerial View**



### **Underground parking**





# **AERIAL VIEW**

2323 Crossroads Drive, Madison, WI





## **AREA AMENITIES**

2323 Crossroads Drive, Madison, WI





## **DEMOGRAPHICS**

2323 Crossroads Drive, Madison, WI

### **Population Profile:**



#### **Drive Times:**