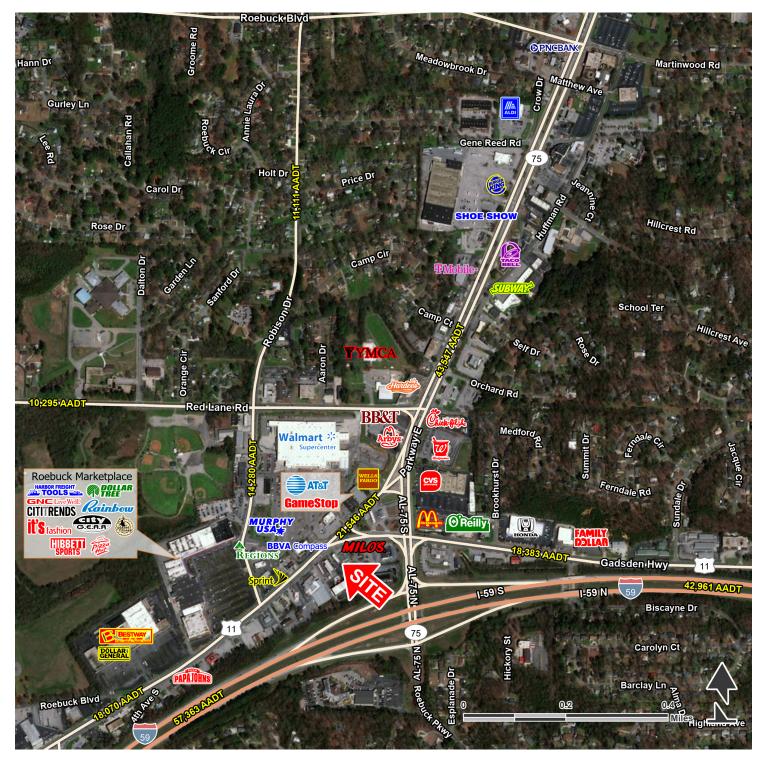

intersection
- Less than 5 minutes off of Interstate 59
- Area retailers include: Walmart Supercenter, Harbor Freight Tools, Planet Fitness, Brannon Honda, and many more
- Traffic Counts: 14,568 AADT (Parkway East), 21,000 AADT (Roebuck Parkway), 57,363 AADT (Interstate 59)

#### **DEMOGRAPHICS**

|                    | 1 MILE   | 3 MILES  | 5 MILES  |
|--------------------|----------|----------|----------|
| POPULATION         | 5,133    | 42,028   | 107,392  |
| DAYTIME POPULATION | 5,576    | 37,439   | 109,130  |
| HOUSEHOLDS         | 2,161    | 16,222   | 41,814   |
| AVERAGE HH INCOME  | \$61,918 | \$54,268 | \$59,496 |

#### EXCLUSIVE AGENT(S)

DAVID ASHFORD, CCIM • david.ashford@tscg.com • 205.870.5655

# FORMER RESTAURANT

9227 Parkway East, Birmingham, AL 35206

### SITE PLAN