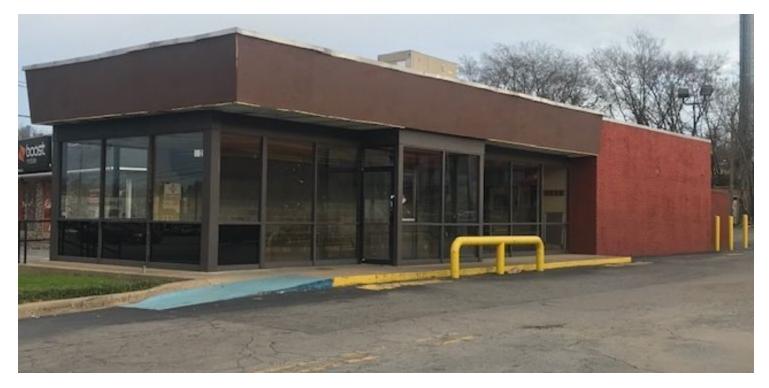

# FORMER RESTAURANT

9227 Parkway East, Birmingham, AL 35206

#### PROPERTY HIGHLIGHTS

- Available: 1,633 SF Freestanding building
- Across Parkway East Highway from Walmart Supercenter at a signalized intersection
- Less than 5 minutes off of Interstate 59
- Area retailers include: Walmart Supercenter, Harbor Freight Tools, Planet Fitness, Brannon Honda, and many more
- Traffic Counts: 14,568 AADT (Parkway East), 21,000 AADT (Roebuck Parkway), 57,363 AADT (Interstate 59)