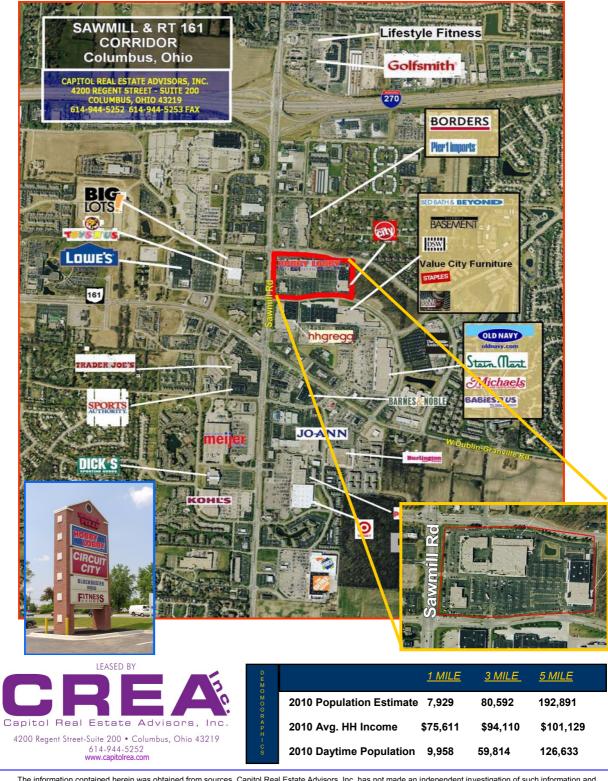

## SAWMILL PLAZA

Former Circuit City - 28,459 sf 1,350 and 1,432 SF NEC of Sawmill Place Blvd. and Sawmill Road - Columbus, Ohio

The information contained herein was obtained from sources. Capitol Real Estate Advisors, Inc. has not made an independent investigation of such information and makes no representations or warranties as to the accuracy of completeness thereof. The information is submitted subject to errors, omission, change of price, rental or other conditions prior to sale, lease or financing, and is subject to withdrawal without notice.

<u>5 MILE</u>

126,633