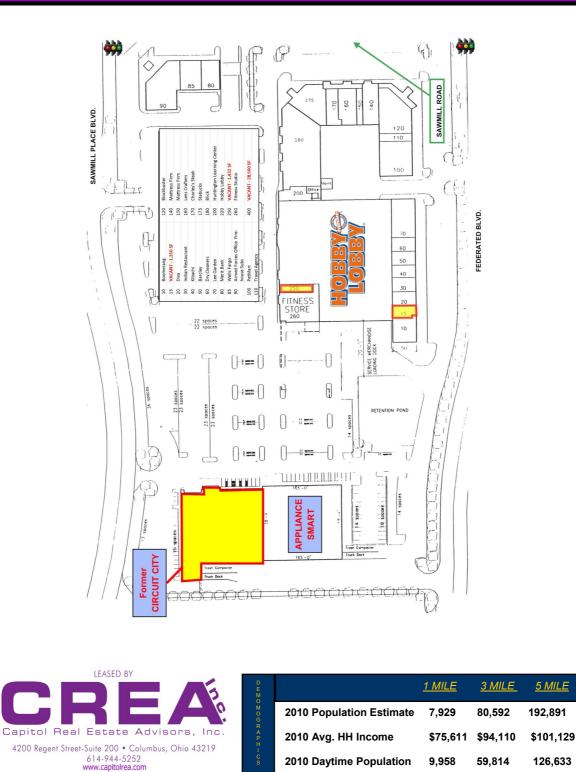

## SAWMILL PLAZA

Former Circuit City - 28,459 SF 1,350 and 1,432 SF NEC of Sawmill Place Blvd. and Sawmill Road - Columbus, Ohio

The information contained herein was obtained from sources. Capitol Real Estate Advisors, Inc. has not made an independent investigation of such information and makes no representations or warranties as to the accuracy of completeness thereof. The information is submitted subject to errors, omission, change of price, rental or other conditions prior to sale, lease or financing, and is subject to withdrawal without notice.

<u>5 MILE</u>

126,633