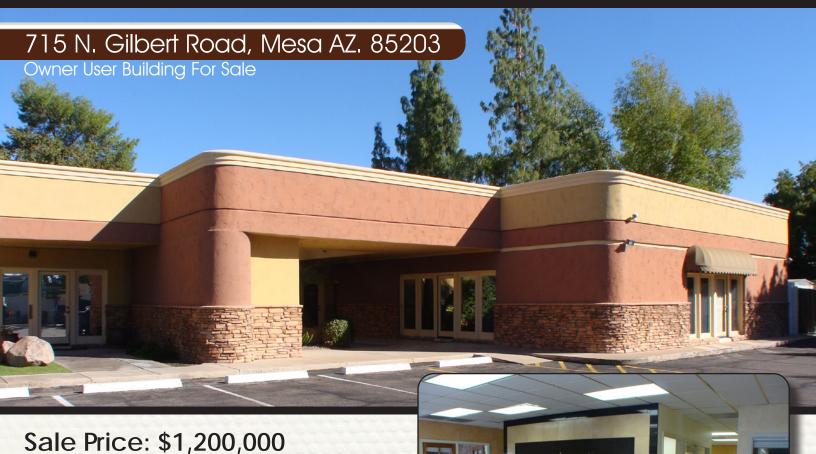

### 715 N. Gilbert Road, Mesa AZ. 85203

Owner User Building For Sale

# 715 N. Gilbert Road, Mesa AZ. 85203

Owner User Building For Sale

## Highlights:

- ±7,212 SF, Multi-Tenant Building
- Covered Parking Spaces Available
- Monument Signage Available
- Close Proximity to I-10, US-60 and Loop 101
- Located At Gilbert Rd & Downing St.
- Gilbert Road Frontage
- Zoning: O-2, City of Mesa
- Potential Rental Income in Place