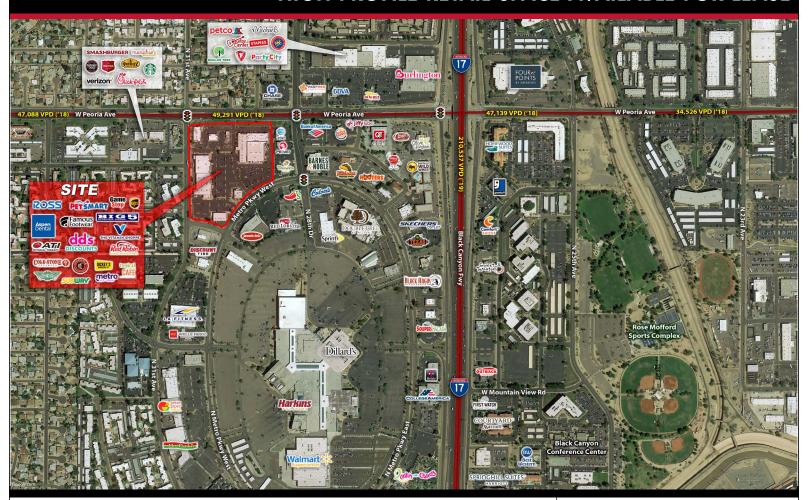

SWC PEORIA AVE & 28TH DR | PHOENIX, ARIZONA

### HIGH PROFILE RETAIL SPACE AVAILABLE FOR LEASE

### **PROJECT HIGHLIGHTS:**

- Dense, Infill Trade Area with 149,377 Total Daytime Population and 60,534 Employees Within a 3 Mile Radius.
- Close Proximity to I-17 Freeway Reach Potential Customers from Across the Valley
- Exposure to Dynamic Employment Corridor, 5.8 Million Square Feet of Office Space within 2 Miles
- Join National Tenants such as Chipotle, Wendy's, ATI Physical Therapy, Cold Stone, PetSmart and Ross.

### **TRAFFIC COUNTS:**

W Peoria Ave: 29,291 VPD | I-17/Black Canyon Fwy: 210,537 VPD