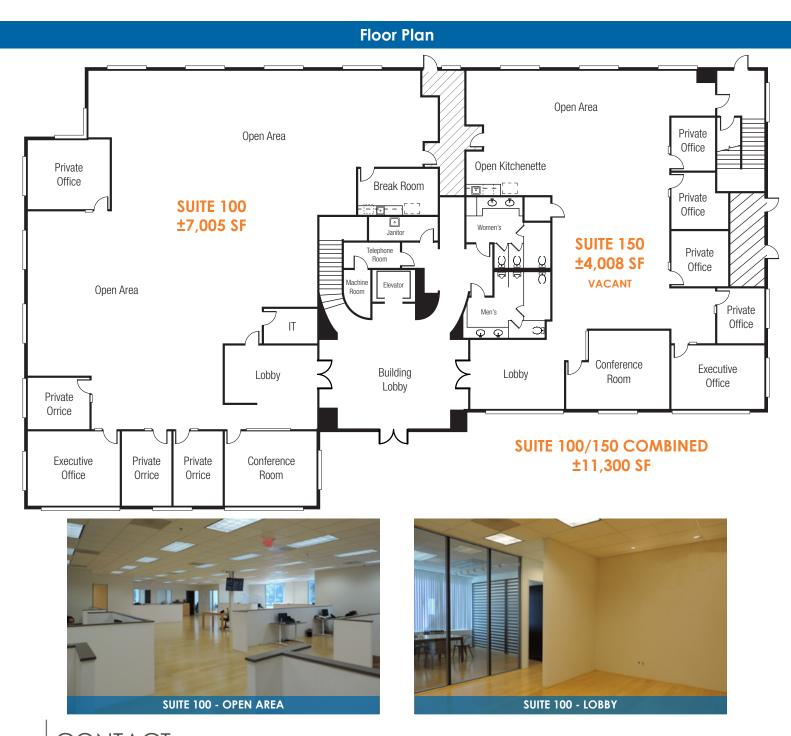

#### **AVAILABILITY**

- Suite 100: ±7,005 SF (available March 2017)
  - » Large open area perfect for workstations and collaboration
  - » Conference room
  - » Break room
  - » Five (5) private offices
  - » Upgraded bamboo flooring throughout
- Suite 150: ±4,008 SF (Vacant)
  - » Open area kitchenette with sink
  - » Conference room
  - » Five (5) private offices
  - » Open area perfect for workstations and collaboration
- **Suite 100/150**: ±11,300 SF (available March 2017)