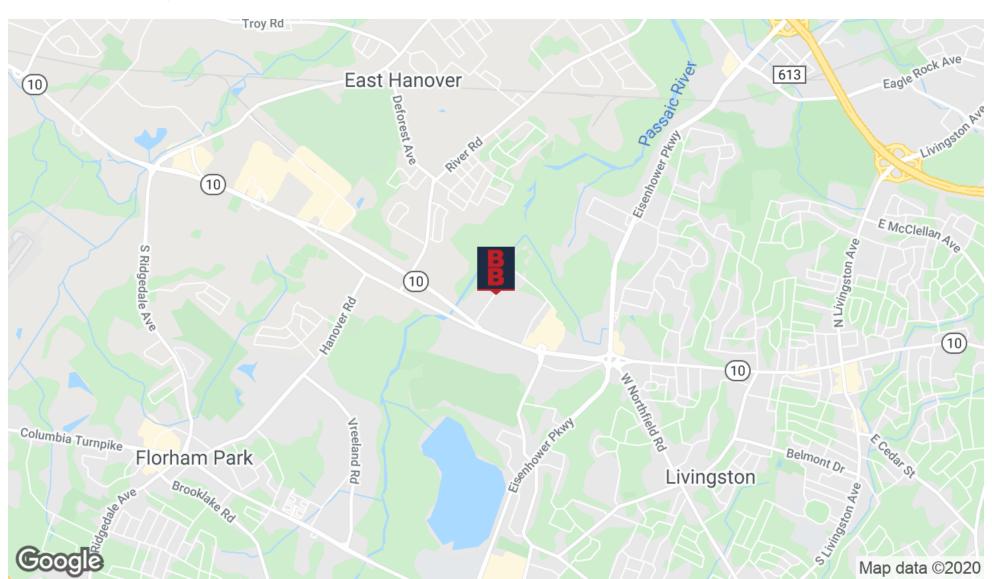

#### **LOCATION DESCRIPTION**

Close to Route 10, I-287 & 280  $\pm 5.3$  Miles to Madison Commuter Rail (Morris & Essex Morristown Line)

±6.3 Miles to Chatham Commuter Rail (Morris & Essex Morristown Line)

±10.8 Miles to Garden State Parkway

17.8 Miles to Newark Liberty International Airport