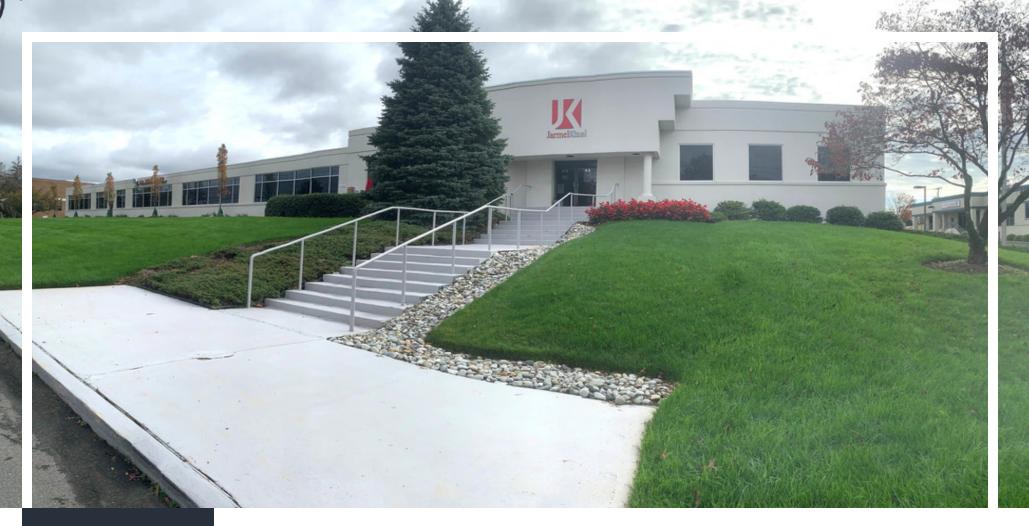

# ±3,500 SF FLEX SPACE

42 Okner Parkway, Livingston, NJ 07039

For More Information, Contact the Exclusive Brokers

TAMARA BLAU

Director

tblau@blauberg.com 973.379.6644 x148 **BRAD JACOBS** 

Director

bjacobs@blauberg.com 973.379.6644 x143

#### **PROPERTY HIGHLIGHTS**

- ±3,500 SF Flex Space
- Business Park Environment, Corporate Image
- New Roof; Professional Interior Space Planning; Landlord on Premises; Multi-Tenanted; High Tech Building; Retail Approved; 30 Additional Parking Spaces Available
- State of the Art Security System
- Close to Route 10, I-287 & 280
- Fully Air Conditioned
- Heavy Power for Light Manufacturing/Assembly Use
- Excellent Labor Market with Access to Public Transportation
- Nearby Hotels, Restaurants and Shopping
- Hot Water Baseboard and Overhead Radian Heat
- Zoned C-I Commercial & Industrial