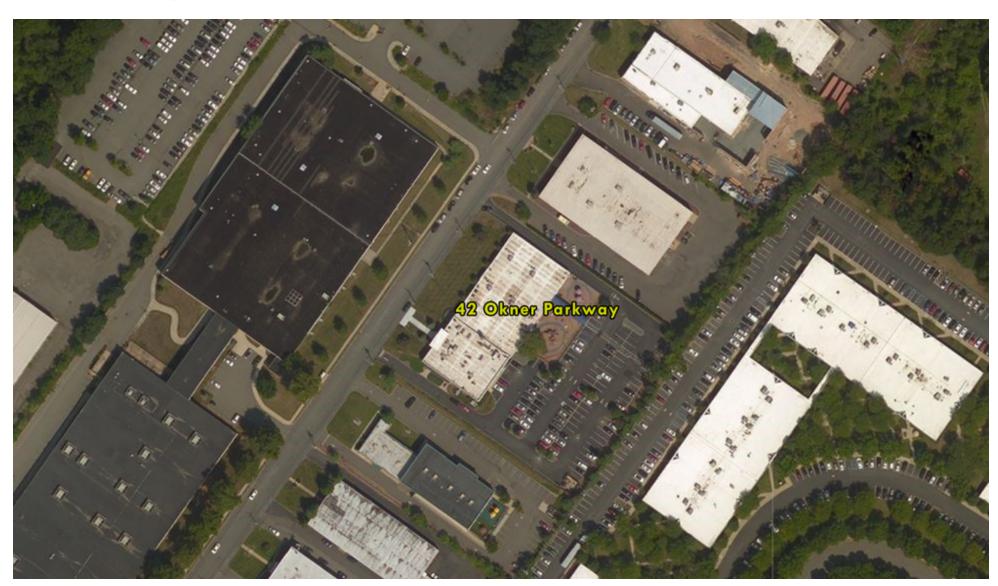

#### **LOCATION DESCRIPTION**

Close to Route 10, I-287 & 280  $\pm 5.3$  Miles to Madison Commuter Rail (Morris & Essex Morristown Line)

±6.3 Miles to Chatham Commuter Rail (Morris & Essex Morristown Line)

±10.8 Miles to Garden State Parkway

17.8 Miles to Newark Liberty International Airport