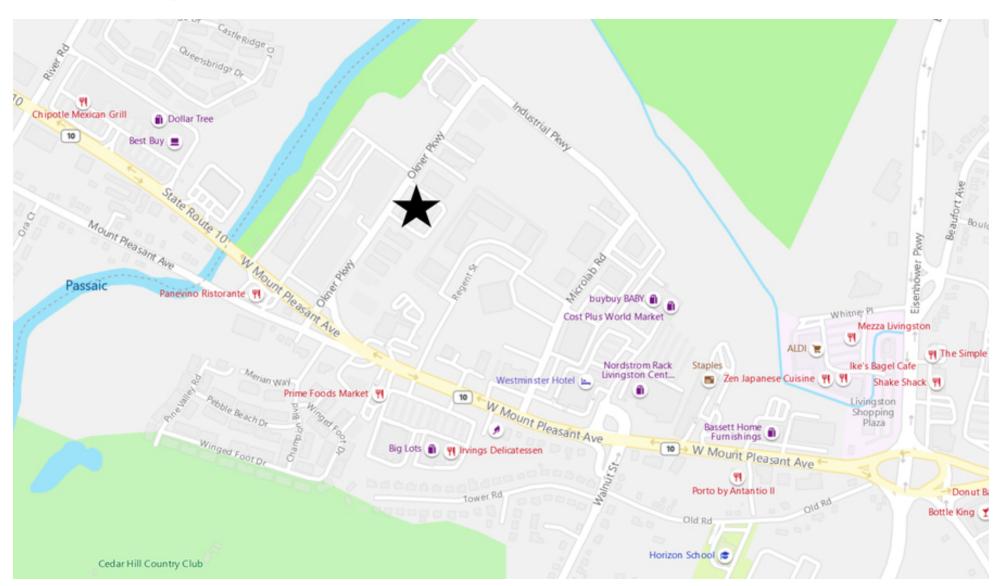

#### **LOCATION DESCRIPTION**

Close to Route 10, I-287 & 280  $\pm 5.3$  Miles to Madison Commuter Rail (Morris & Essex Morristown Line)

±6.3 Miles to Chatham Commuter Rail (Morris & Essex Morristown Line)

±10.8 Miles to Garden State Parkway

17.8 Miles to Newark Liberty International Airport