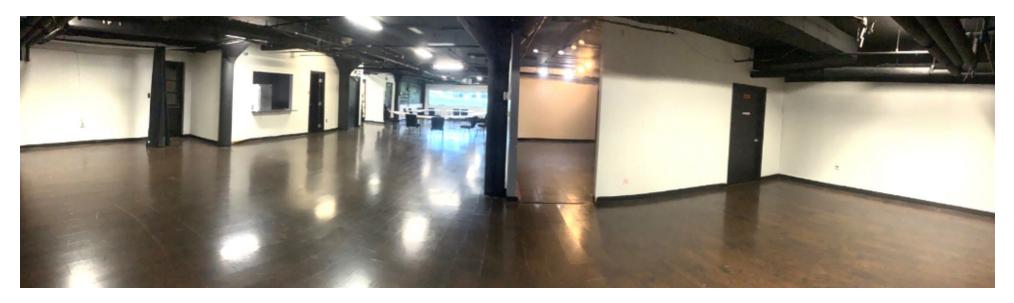

#### **PROPERTY HIGHLIGHTS**

- ±3,500 SF Flex Space
- Business Park Environment, Corporate Image
- New Roof; Professional Interior Space Planning; Landlord on Premises; Multi-Tenanted; High Tech Building; Retail Approved; 30 Additional Parking Spaces Available
- State of the Art Security System
- Close to Route 10, I-287 & 280
- Fully Air Conditioned
- Heavy Power for Light Manufacturing/Assembly Use
- Excellent Labor Market with Access to Public Transportation
- Nearby Hotels, Restaurants and Shopping
- Hot Water Baseboard and Overhead Radian Heat
- Zoned C-I Commercial & Industrial