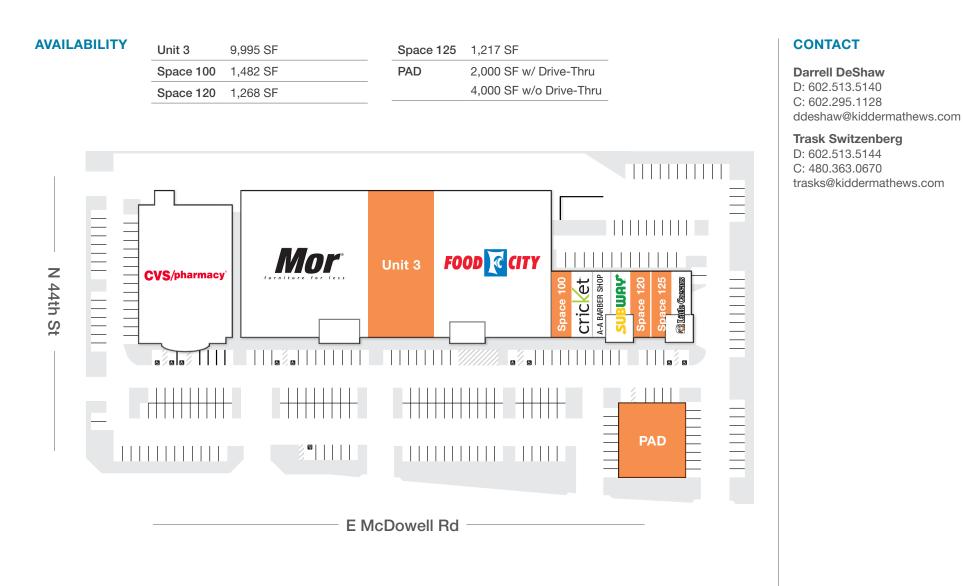

## FOR LEASE

## **McDowell Plaza**

4410 E McDowell Rd, Phoenix, AZ 85008





## **FEATURES**

Retail available

79,000 VPD, signalized intersection

1/4 mile from AZ 143 & 1/2 Mile to Loop 202

2 miles to Sky Harbor International Airport and Arcadia

Monument signage available on both McDowell Road & 44th Street

Mini major & drive-thru PAD available

## CONTACT

Darrell DeShaw D: 602.513.5140 C: 602.295.1128 ddeshaw@kiddermathews.com

**Trask Switzenberg** D: 602.513.5144 C: 480.363.0670 trasks@kiddermathews.com



kiddermathews.com

## **SITE PLAN**

## **McDowell Plaza**





kiddermathews.com

# **AMENITIES**

# **McDowell Plaza**



kiddermathews.com

# **DEMOGRAPHICS**

## McDowell Plaza - Retail

| PROPERTY DEMOGRAPHICS |        |         |         |  |  |
|-----------------------|--------|---------|---------|--|--|
|                       | 1 MILE | 3 MILE  | 5 MILE  |  |  |
| POPULATION            |        |         |         |  |  |
| 2023 Projection       | 25,429 | 134,647 | 345,789 |  |  |
| 2018 Estimate         | 23,418 | 124,322 | 318,300 |  |  |
| 2010 Census           | 20,300 | 109,348 | 269,577 |  |  |
| Growth 2018-2023      | 8.59%  | 8.31%   | 8.64%   |  |  |
| Growth 2010-2018      | 15.36% | 13.69%  | 18.07%  |  |  |

#### HOUSEHOLDS

| 2023 Projection    | 9,781    | 52,983   | 140,888  |
|--------------------|----------|----------|--