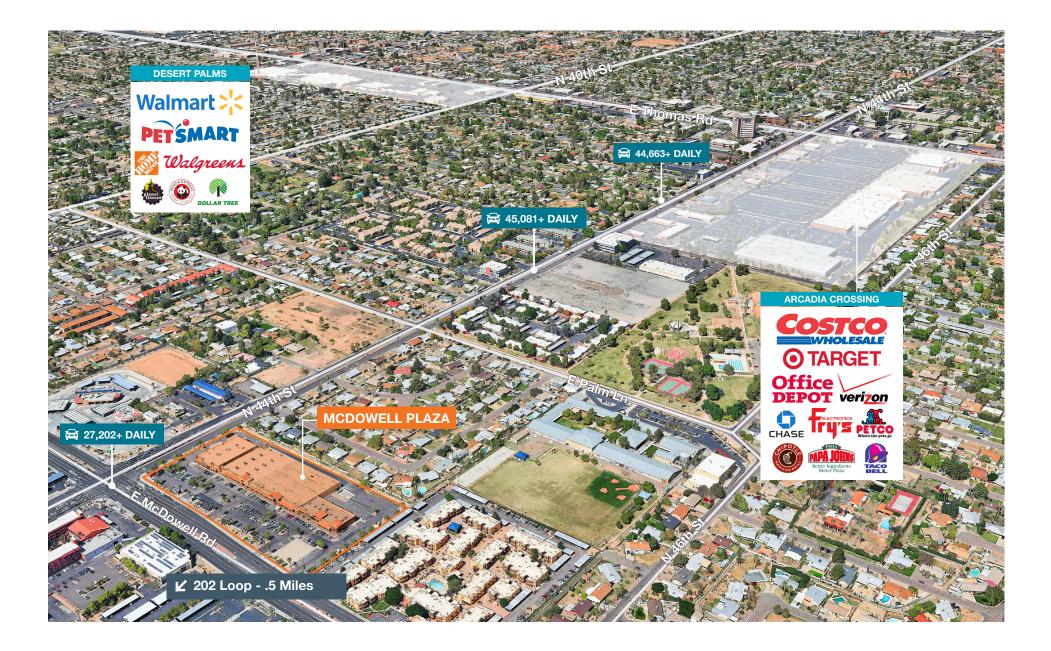

# **AMENITIES**

## **FEATURES**

Retail available

79,000 VPD, signalized intersection

1/4 mile from AZ 143 & 1/2 Mile to Loop 202

2 miles to Sky Harbor International Airport and Arcadia

Monument signage available on both McDowell Road & 44th Street