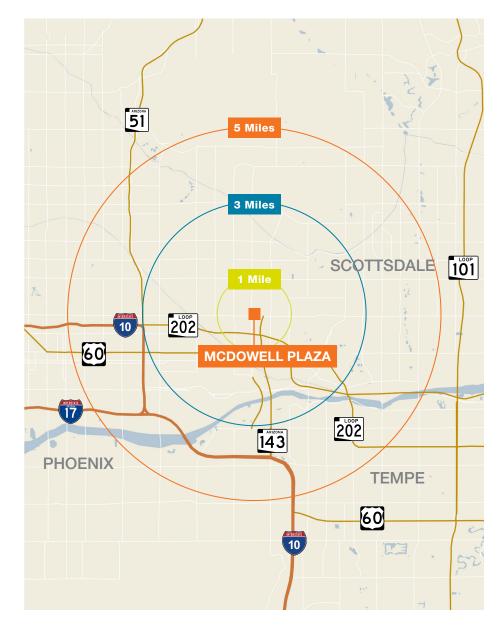

# **DEMOGRAPHICS**

## McDowell Plaza - Retail

| PROPERTY DEMOGRAPHICS |        |         |         |  |  |
|-----------------------|--------|---------|---------|--|--|
|                       | 1 MILE | 3 MILE  | 5 MILE  |  |  |
| POPULATION            |        |         |         |  |  |
| 2023 Projection       | 25,429 | 134,647 | 345,789 |  |  |
| 2018 Estimate         | 23,418 | 124,322 | 318,300 |  |  |
| 2010 Census           | 20,300 | 109,348 | 269,577 |  |  |
| Growth 2018-2023      | 8.59%  | 8.31%   | 8.64%   |  |  |
| Growth 2010-2018      | 15.36% | 13.69%  | 18.07%  |  |  |