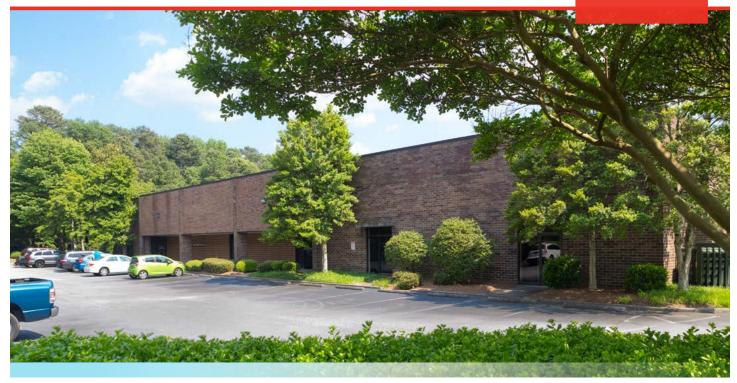

## **4761 Hugh Howell Road**

Tucker, GA 30084 | Stone Mountain Industrial Park

UNDER NEW OWNERSHIP

## INDUSTRIAL WAREHOUSE SPACE FOR LEASE

SPACE AVAILABLE 11,817 SF

LEASE RATE Call for details

## **HIGHLIGHTS**

- 2,009 SF total office space
- 18' clear ceiling heights
- 1 Dock-high door, 1 Drive-in door
- Great visibility on Hugh Howell Road
- 3 miles from I-285
- Within Community Improvement District
- 100% Freeport Tax Exemption