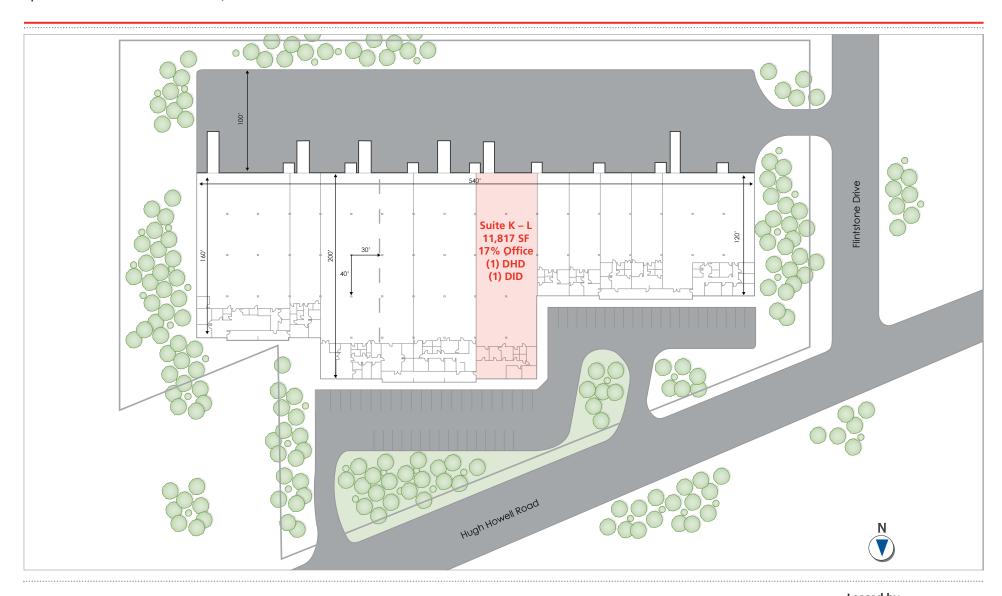

## INDUSTRIAL WAREHOUSE SPACE FOR LEASE

SPACE AVAILABLE 11,817 SF

LEASE RATE Call for details

## **HIGHLIGHTS**

- 2,009 SF total office space
- 18' clear ceiling heights
- 1 Dock-high door, 1 Drive-in door
- Great visibility on Hugh Howell Road
- 3 miles from I-285
- Within Community Improvement District
- 100% Freeport Tax Exemption

STONE MOUNTAIN

STONE MOUNTAIN

STONE MOUNTAIN

<sup>\*3-</sup>year minimum term

Space Available For Lease: 11,817 SF

BRETT BUCKNER, CCIM, SIOR 770.913.3923 | 770.827.0041 bbuckner@ackermanco.net JIMMY STEVENS 770.913.3983 jstevens@ackermanco.net MAJOR MARTIN 404.906.4155 mmartin@ackermanco.net Ackerman & Co.

Owned by

Space Available For Lease: 11,817 SF

BRETT BUCKNER, CCIM, SIOR 770.913.3923 | 770.827.0041 bbuckner@ackermanco.net JIMMY STEVENS 770.913.3983 jstevens@ackermanco.net MAJOR MARTIN 404.906.4155 mmartin@ackermanco.net Leased by