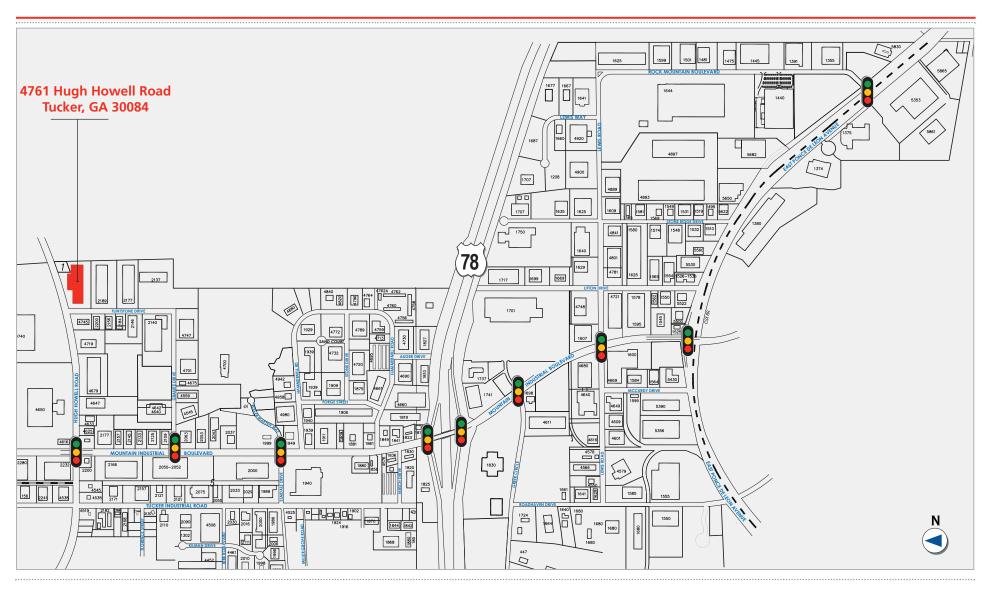

## **4761 Hugh Howell Road**

Tucker, GA 30084 | Stone Mountain Industrial Park

UNDER NEW OWNERSHIP