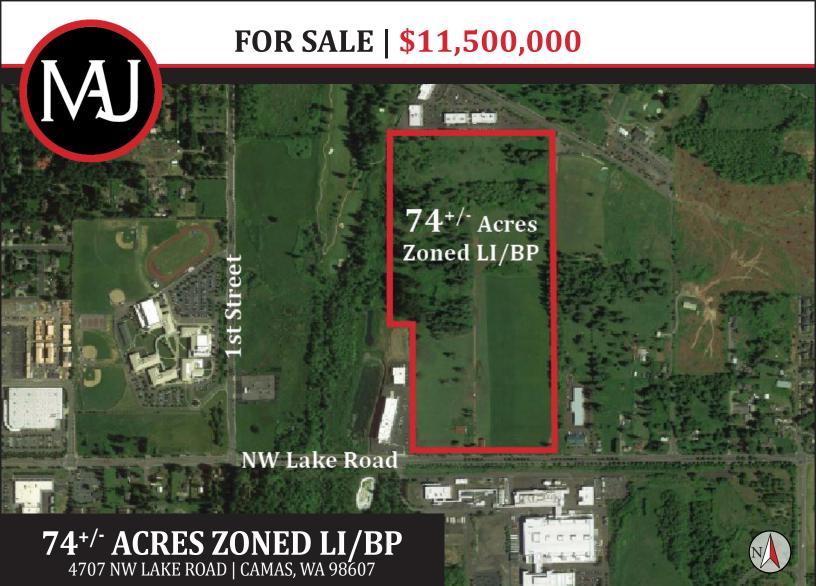

# **PROPERTY INFORMATION**

- Apx. 74+/- Acres
- Zoned LI/BP
- Near Camas Meadows Golf Club,
  WaferTech, Lacamas Lake, Costco &
  Union High School
- Apx. \$3.56<sup>+/-</sup>/SqFt