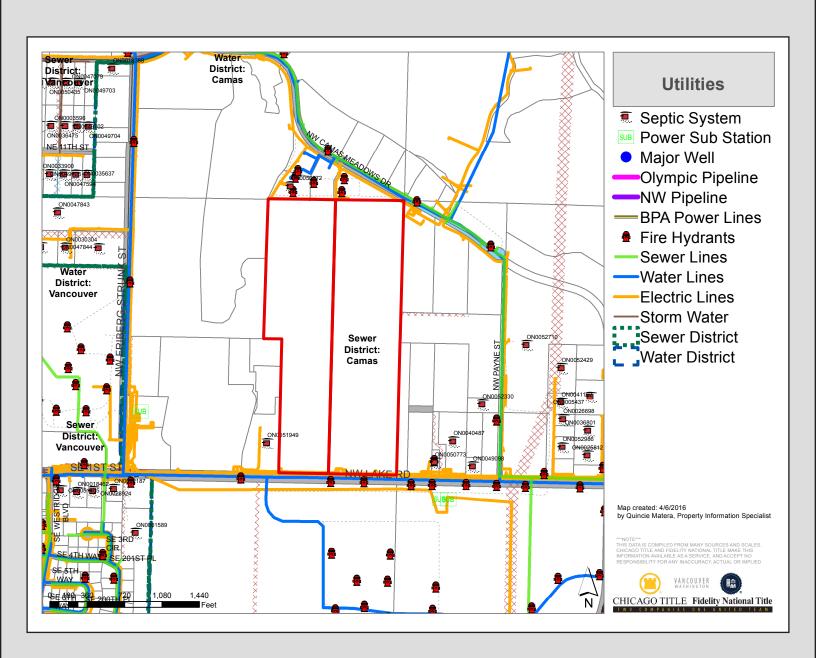

# **PROPERTY INFORMATION**

- Apx. 74+/- Acres
- Zoned LI/BP
- Near Camas Meadows Golf Club,
  WaferTech, Lacamas Lake, Costco &
  Union High School
- Apx. \$3.56<sup>+/-</sup>/SqFt