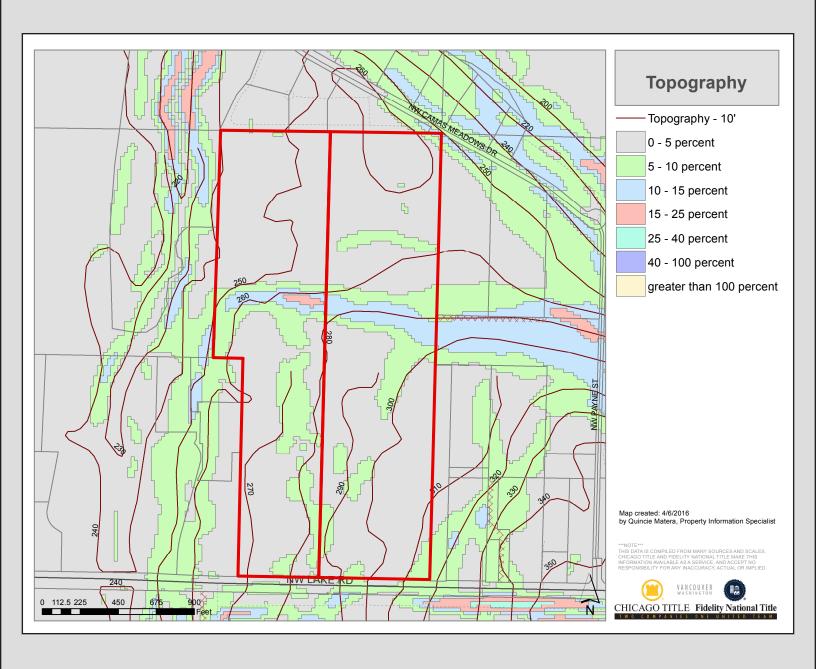

# **PROPERTY INFORMATION**

- Apx. 74+/- Acres
- Zoned LI/BP
- Near Camas Meadows Golf Club,
  WaferTech, Lacamas Lake, Costco &
  Union High School
- Apx. \$3.56<sup>+/-</sup>/SqFt