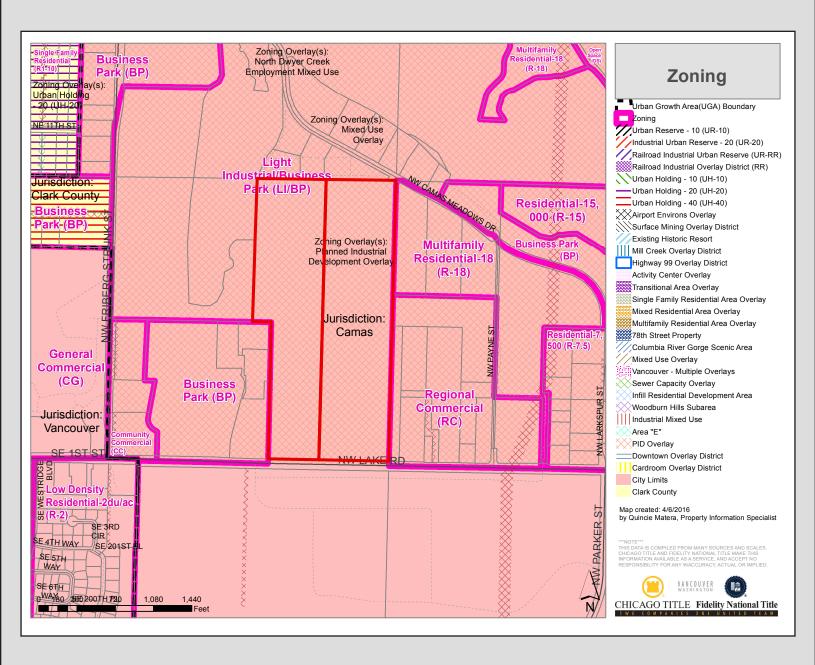

# **PROPERTY INFORMATION**

- Apx. 74+/- Acres
- Zoned LI/BP
- Near Camas Meadows Golf Club,
  WaferTech, Lacamas Lake, Costco &
  Union High School
- Apx. \$3.56<sup>+/-</sup>/SqFt